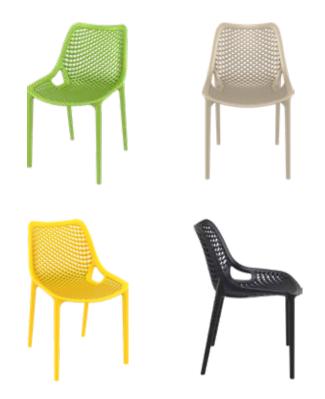

## 13 Air XL

Air XL armchair is produced with a single injection of polypropylene reinforced with glass fiber obtained by means of the latest generation of air moulding technology with neutral tones. For indoor and outdoor use.

007 Air XL

Air chair is produced with a single injection of polypropylene reinforced with glass fiber obtained by means of the latest generation of air moulding technology with neutral tones. For indoor and outdoor