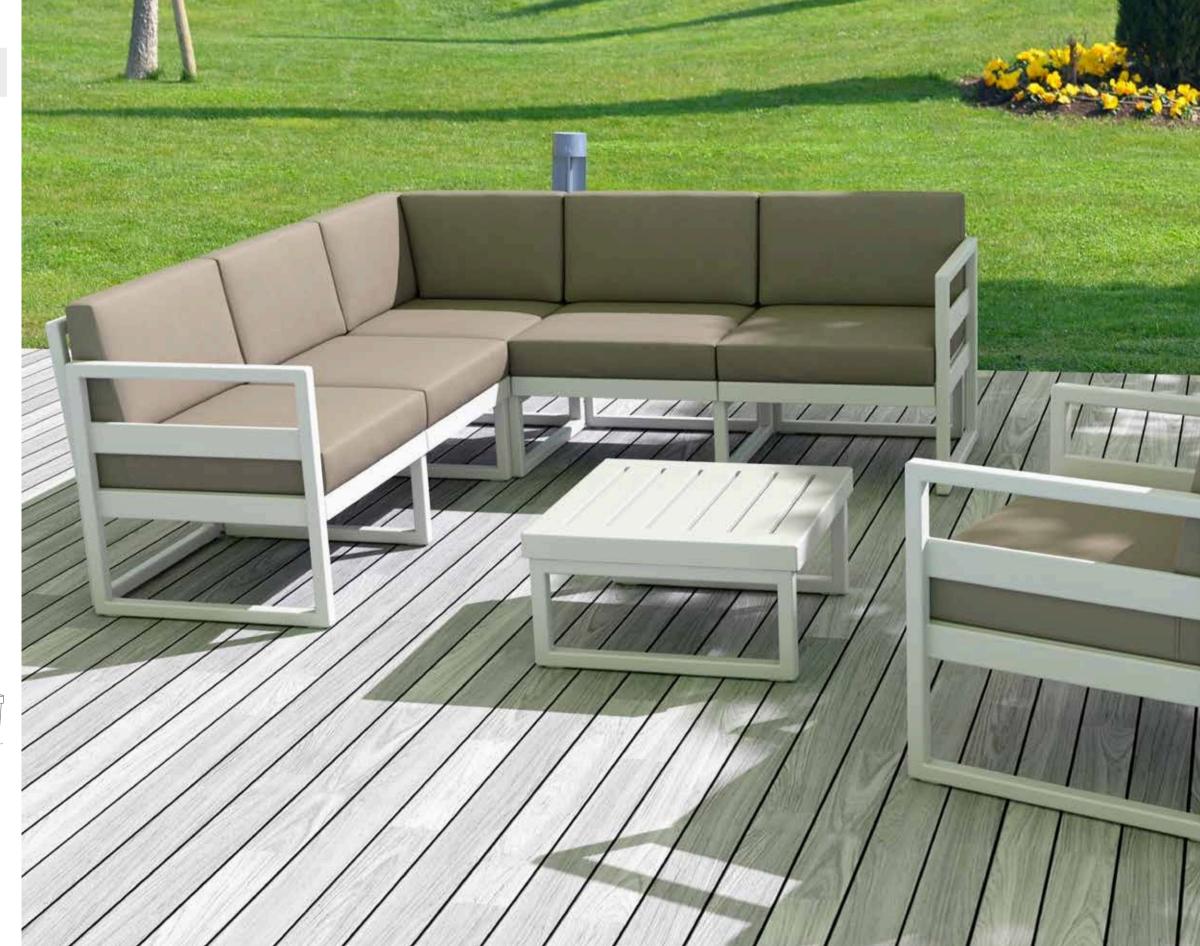

# Mykonos Lounge Corner Set

Mykonos Lounge Corner Set is designed for easy self assembly, it is made of durable weather-resistant resin reinforced with glass fiber. Non-metallic frame will never unravel, rust or decay. It is UV protected which insures the colors will not fade. Can be disassembled. For indoor and outdoor contract use.

Mykonos Seat Cushion

Mykonos Backrest Cushion

134 Mykonos Lounge Corner Set Colors

Mykonos Corner Cushion

282200