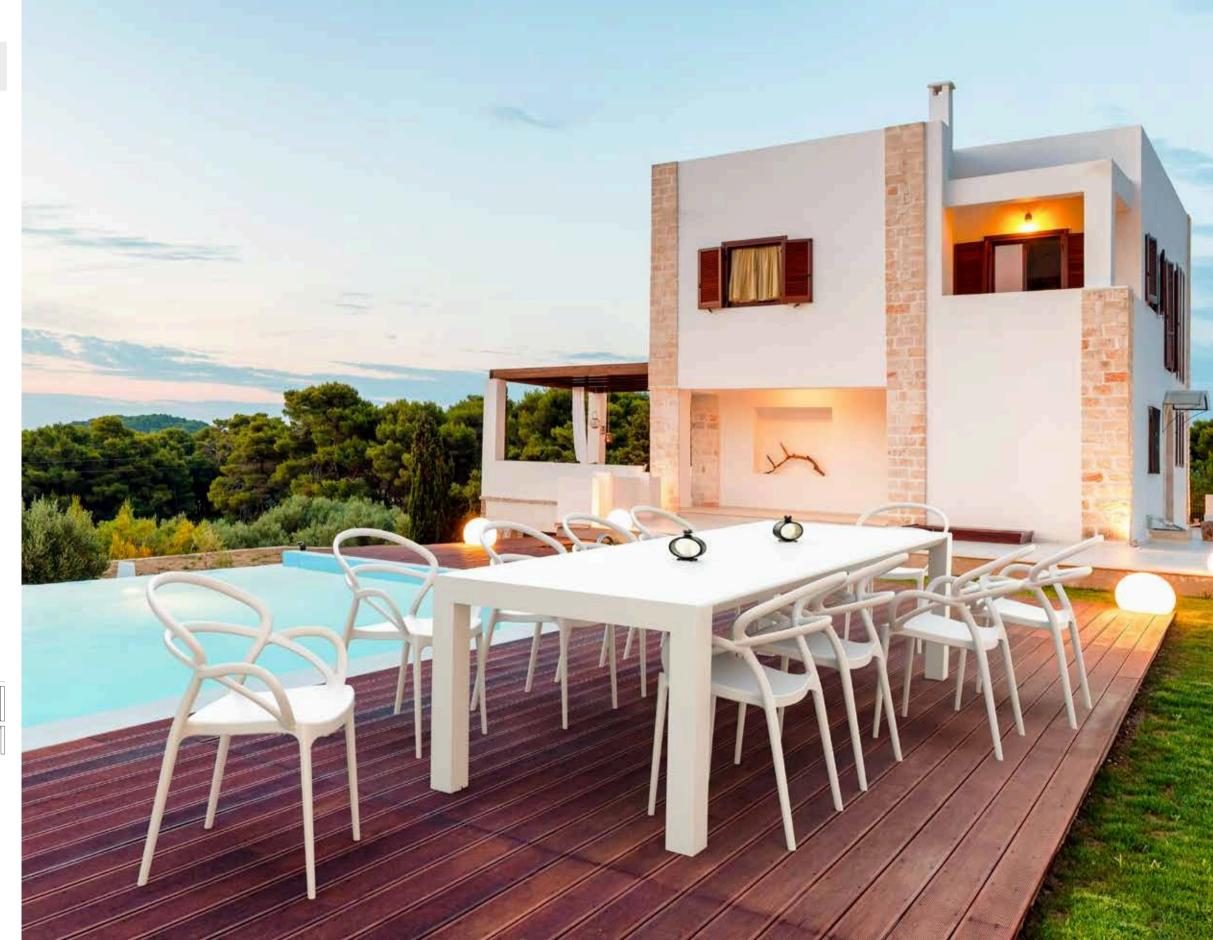

### Vegas Table

Extendible table from 100 to 140 cm in polypropylene reinforced with glass fiber. Easily expandable, giving you a choice of two size options. Smart extending mechanism makes it easy to adjust the table to your preferred size. For indoor and outdoor use with UV protection.

772 Vegas Table

75

Colors

White

Dark G

Taune

# Vegas Table Medium

Extendible table from 180 to 220 cm in polypropylene reinforced with glass fiber. Easily expandable, giving you a choice of two size options. Smart extending mechanism makes it easy to adjust the table to your preferred size. For indoor and outdoor use with UV protection.

774 Vegas Table Medium

Colors

# Vegas Table XL

Extendible table from 260 to 300 cm in polypropylene reinforced with glass fiber. Easily expandable, giving you a choice of two size options. Smart extending mechanism makes it easy to adjust the table to your preferred size. For indoor and outdoor use with UV protection.

776 Vegas Table XL