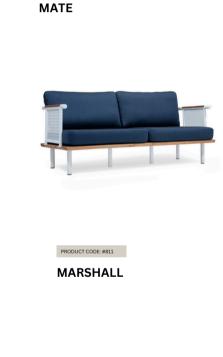

tronomie-Ausstattung

Besuchen Sie unseren Showroom in der Güterstraße 20, Rheinfelden! Wir bieten hochwertige Produkte und stilvolle Möbel für Restaurants, Hotels, Cafés und Bars.

#### **Unser Sortiment:**

- Stühle & Barhocker: Über 600 Modelle Indoor und Outdoor
- Tische & Tischplatten: Robuste und vielseitige Designs
- Geschirr, Besteck & Gläser: Elegante Ausstattung für jedes Konzept
- Sessel & Bänke: Ideal für Lounge- und Wartebereiche.
- **Dekoration & Accessoires:** Perfekte Erganzungen für Ihr Ambiente.

Entdecken Sie unsere große Auswahl und lassen Sie sich persönlich beraten – wir finden die ideale Lösung für Ihr Gastronomiekonzept. Wir freuen uns auf Ihren Besuch!



#### ALUMINIUM

PRODUCT CODE: 813

CRETE



PRODUCT CODE: #751

**AKDENİZ** 

PRODUCT CODE: #178

**PURE** 





PRODUCT CODE: #405



PRODUCT CODE: #806

TİTUS



PRODUCT CODE: #276

BACARDİ



PRODUCT CODE: 813

AKDENİZZ

PRODUCT CODE: #751

CAPTIVA

PRODUCT CODE: #178

# Sky Pro



Sky Pro stacking armchair is produced with a single injection of polypropylene reinforced with glass fiber obtained by means of the latest generation of air moulding technology with neutral tones. For indoor and outdoor use.

151 Sky Pro









# Sky



Sky armchair is produced with recyclable polypropylene seat and legs reinforced with glass fiber. For indoor and outdoor use. Can be disassembled.

102 Sky

261210



Colors

White Blac

Dar

Taupe

aupe

Rad





# Sky Lounge



Sky lounge chair is produced with recyclable polypropylene seat and legs reinforced with glass fiber. For indoor and outdoor use. Can be di