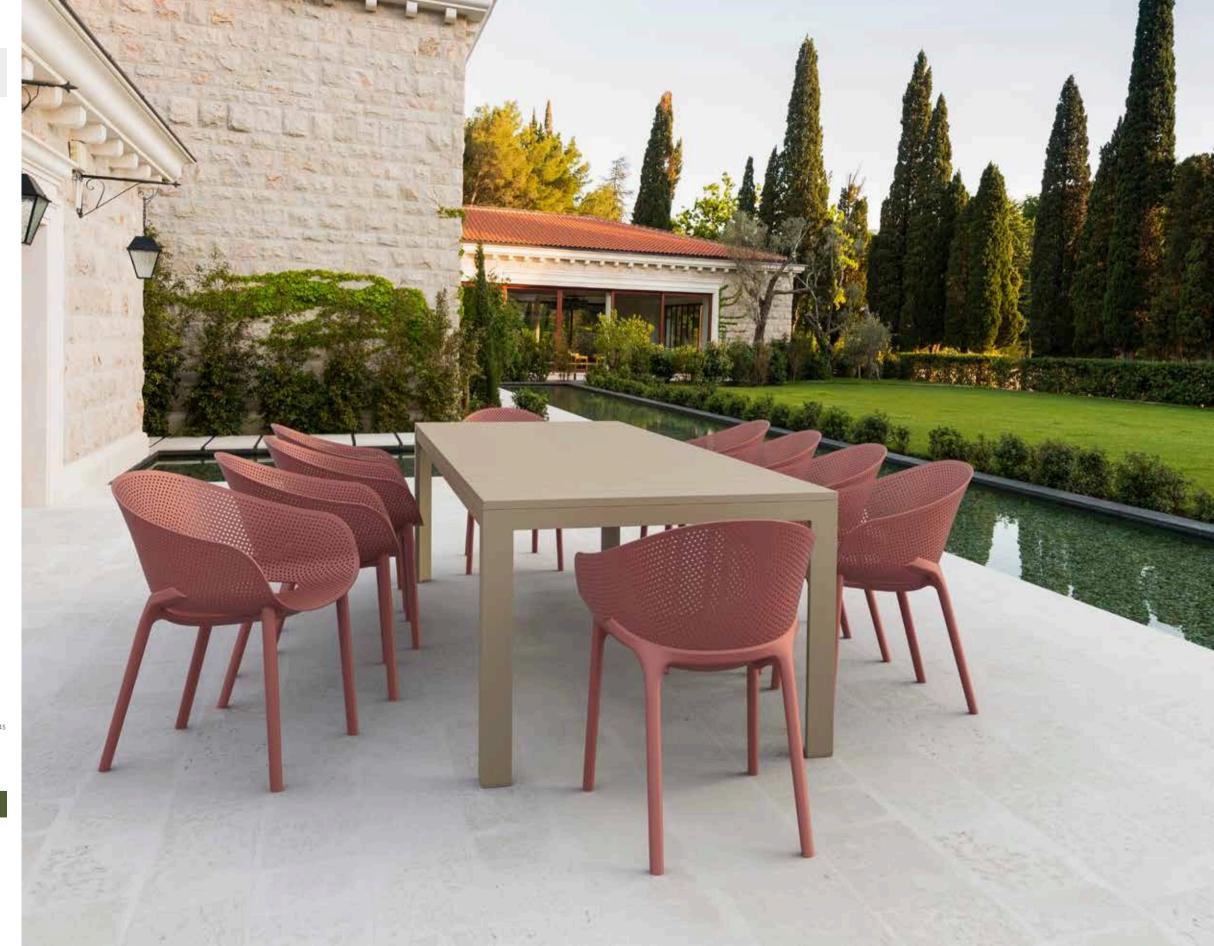

# Sky

Sky armchair is produced with recyclable polypropylene seat and legs reinforced with glass fiber. For indoor and outdoor use. Can be disassembled.

102 Sky

261210

Colors

White Blac

Dar

Taupe