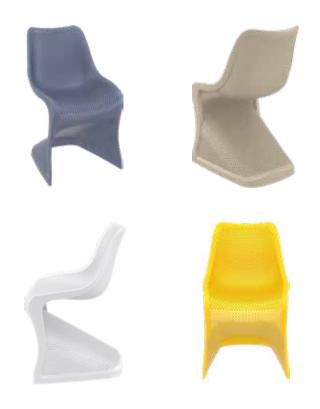

# Sky

Sky armchair is produced with recyclable polypropylene seat and legs reinforced with glass fiber. For indoor and outdoor use. Can be disassembled.

102 Sky

261210

Colors

White Blac

Dar

Taupe