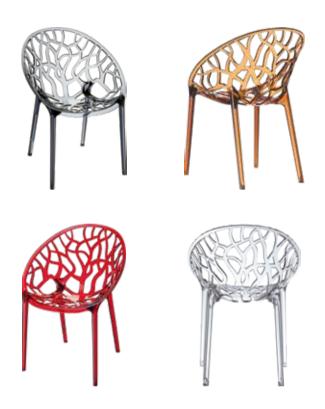

# Crystal

Stacking armchair for indoor and outdoor use in clear polycarbonate moulded with gas technology of the second generation.
Scratch resistant, UV - resistant.

#### 052 Crystal

108091 Made with

Makrolon®
The high-tech polycarbonate Colors