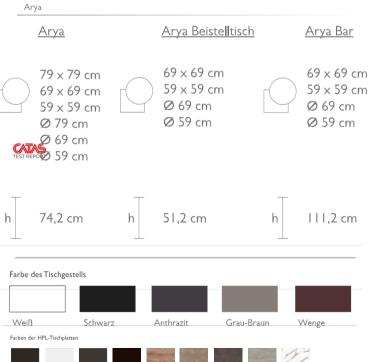

Tower

|   | Lotus Round                                                             |   | Lotus Round<br>Beistelltisch                                 |   | Lotus Round<br>Bar                             |
|---|-------------------------------------------------------------------------|---|--------------------------------------------------------------|---|------------------------------------------------|
|   | 79 x 79 cm<br>69 x 69 cm<br>59 x 59 cm<br>Ø 89 cm<br>Ø 79 cm<br>Ø 69 cm |   | 69 x 69 cm<br>59 x 59 cm<br>49 x 49 cm<br>Ø 69 cm<br>Ø 59 cm |   | 69 x 69 cm<br>59 x 59 cm<br>Ø 69 cm<br>Ø 59 cm |
|   | Ø 59 cm                                                                 |   | <i>3</i> 17 cm                                               |   |                                                |
| h | 74,2 cm                                                                 | h | 51,2 cm                                                      | h | 111,2 cm                                       |

### Arya

Kataphoresebeschichtete und elektrostatisch pulverlackierte Metallbeine, die klimabeständig sind, erhalten in Kombination mit Papatya-Tischplatten eine stilvolle Form.