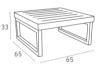

# Mykonos Lounge Set XL

Mykonos Lounge Set XL is designed for easy self assembly, it is made of durable weather-resistant resin reinforced with glass fiber. Non-metallic frame will never unravel, rust or decay. It is UV protected which insures the colors will not fade. Can be disassembled. For indoor and outdoor contract use.

Mykonos Lounge Armchair

Mykonos Lounge Table XL

Mykonos Seat Cushion

Mykonos Lounge Sofa XL

133 Mykonos Lounge Set XL Colors

Cushions

Mykonos Backrest Cushion

282198