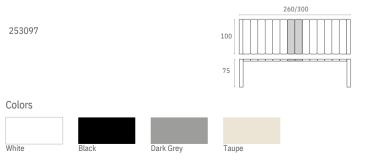

# Vegas Table XL

Extendible table from 260 to 300 cm in polypropylene reinforced with glass fiber. Easily expandable, giving you a choice of two size options. Smart extending mechanism makes it easy to adjust the table to your preferred size. For indoor and outdoor use with UV protection.

776 Vegas Table XL