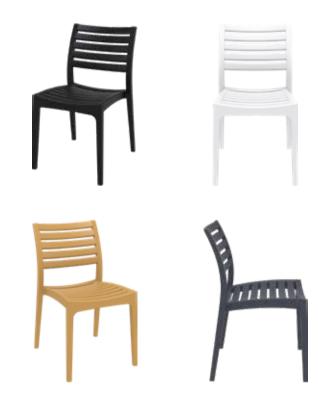

## Monna

Monna chair is produced with a single injection of polypropylene reinforced with glass fiber obtained by means of the latest generation of air moulding technology with neutral tones.

For indoor and outdoor use.

127 Monna