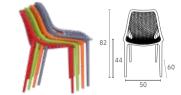

## 13 Air XL

Air XL armchair is produced with a single injection of polypropylene reinforced with glass fiber obtained by means of the latest generation of air moulding technology with neutral tones. For indoor and outdoor use.

007 Air XL

Air chair is produced with a single injection of polypropylene reinforced with glass fiber obtained by means of the latest generation of air moulding technology with neutral tones. For indoor and outdoor