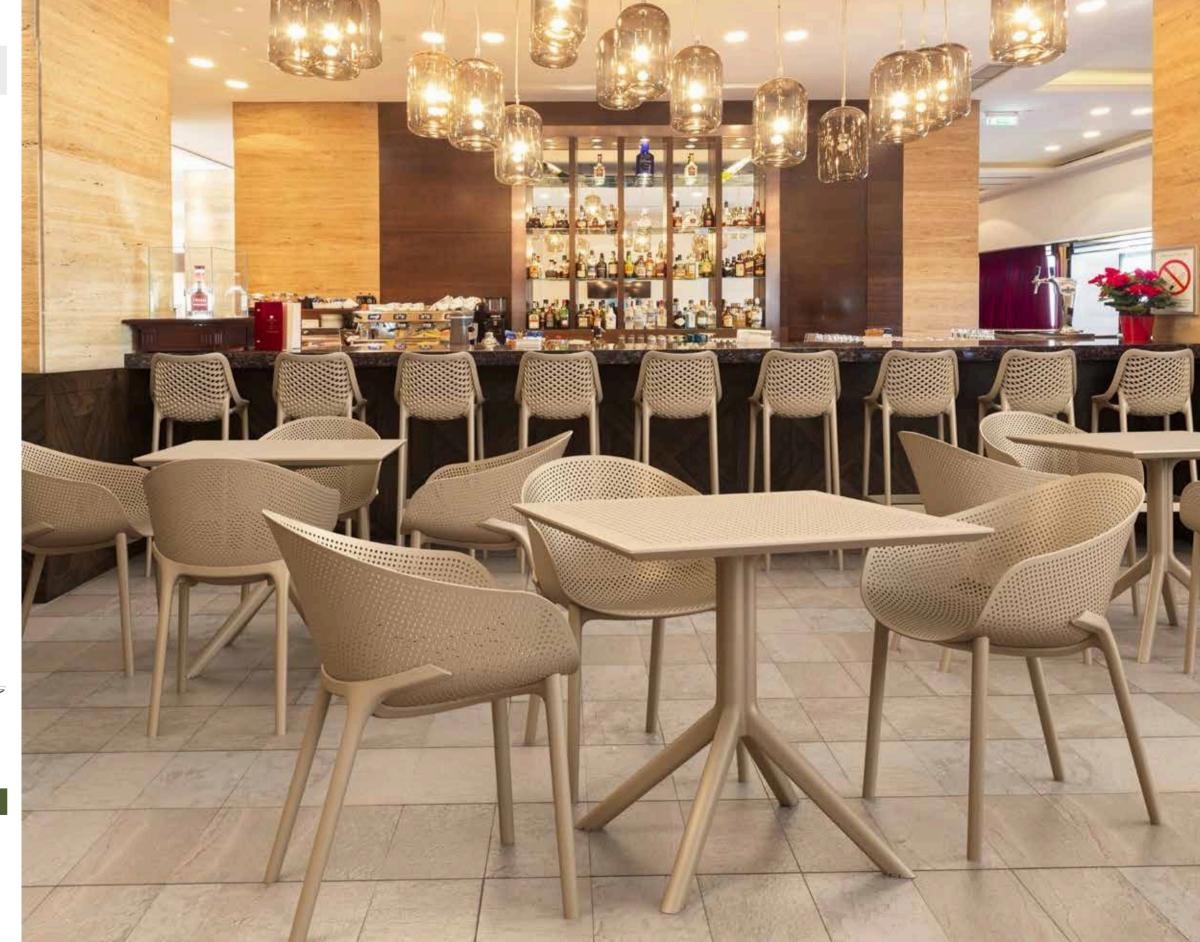

# Sky

Sky armchair is produced with recyclable polypropylene seat and legs reinforced with glass fiber. For indoor and outdoor use. Can be disassembled.

102 Sky

261210

Colors

White Blac

Dar

Taupe

# Sky Lounge

Sky lounge chair is produced with recyclable polypropylene seat and legs reinforced with glass fiber. For indoor and outdoor use. Can be disassembled. The SKY collection also includes a coffee table, designed to match the styling silhouette of the chair to perfection.