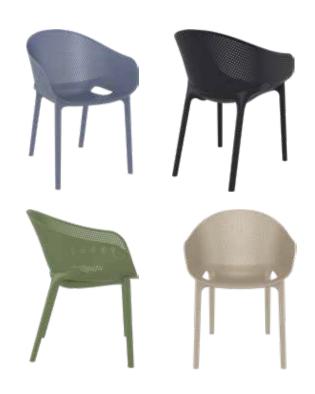

# Sky Pro

Sky Pro stacking armchair is produced with a single injection of polypropylene reinforced with glass fiber obtained by means of the latest generation of air moulding technology with neutral tones. For indoor and outdoor use.

151 Sky Pro