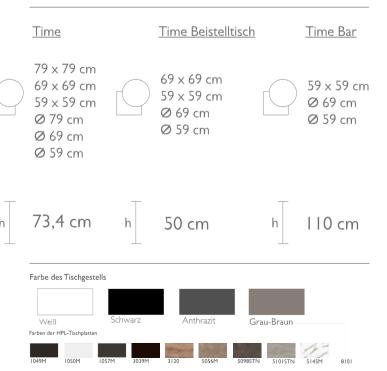

ors



Black

Dark Grey

Taune



### Mambo





Mambo Sessel, stapelbarer Monobloc-Sessel. Es wird mit einer Spritzgusstechnologie aus glasfaserverstärktem Polypropylen hergestellt. Ergonomische Form passt in jede Umgebung. Dank spezieller Materialien ist es eine perfekte Wahl für den Außenbereich. Anti-UV-stabilisiert. Mambo bietet auch großen Komfort mit seiner großen Auswahl an farbenfrohen festen und bauschigen Kissenoptionen.

Mambo





640

Farben



A -- + l- - - - - '+



Grau Braun





Ein minimalistisches, raffiniertes Design. Das Erleben von Einfachheit und das Verbringen von mehr Zeit im Freien inspirierten uns zu dieser neuen Linie. Die Kollektion wird in verschiedenen Größen mit Faltmechanismus präsentiert. Natürliche Farboptionen sind für Außenbedingungen haltbar.

Time





### Step



Eine zukunftsweisende Kollektion in dynamischer Form, die sich der Zukunft anpasst. Mit seinem Faltmechanismus der neuen Generation wird Step mit seiner vielseitigen Haltung eine geeignete Wahl für das Punktschießen im professionellen Einsatzbereich sein. Dank seiner kantigen Form ist es energisch und stilvoll. Stapelbar, saisonbeständig und wartungsfr





### **Lotus Square**



Die Formen variieren und damit auch die Größen. Die Tische der Lotus-Reihe scheinen die ganze Harmonie und Dynamik eines starren Körpers zu haben, mit einer ausgesprochen perfekten Verarbeitung, die durch Kataphorese-Anwendung für den Außenbereich verstärkt wird. Die verschiedenen Kombinationen der Basisoberflächen mit Tischplatten bieten eine Vielzahl unterschiedlicher Möglichkeiten zur Auswahl .