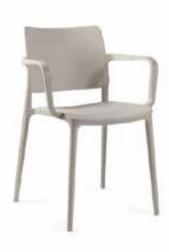

# Sky Pro

Sky Pro stacking armchair is produced with a single injection of polypropylene reinforced with glass fiber obtained by means of the latest generation of air moulding technology with neutral tones. For indoor and outdoor use.