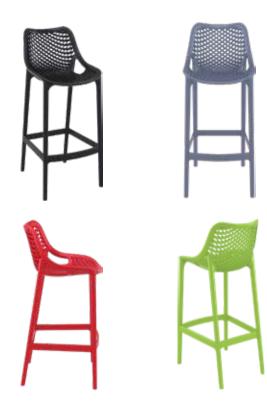

## Air Bar 75

Air Bar stool h.75 cm is produced with a single injection of polypropylene reinforced with glass fiber obtained by means of the latest generation of air moulding technology with neutral tones. For indoor and outdoor use.

068 Air Bar 75

184081

Colors

Black

Dark Grey

Taune

Green Or ange

Joy Stuhl, genießt alle Vorteile der Einfachheit und Einheitlichkeit in einer einzigen Form, hat fließende Linien und ein leichtes Profil, in Silhouette und Gewicht. Zarte Details des glasfaserverstärkten eingespritzten Polypropylens, als ob es aus Stein gemeißelt wäre, definieren eine solide und bequeme Sitzgelegenheit. Hergestellt für den privaten und gewerblichen Gebrauch, drinnen und draußen.