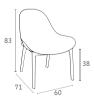

# Sky

Sky armchair is produced with recyclable polypropylene seat and legs reinforced with glass fiber. For indoor and outdoor use. Can be disassembled.

102 Sky

261210

Colors

White Blac

Dar

Taupe