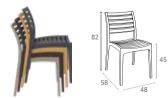

## Monna

Monna chair is produced with a single injection of polypropylene reinforced with glass fiber obtained by means of the latest generation of air moulding technology with neutral tones.

For indoor and outdoor use.

127 Monna