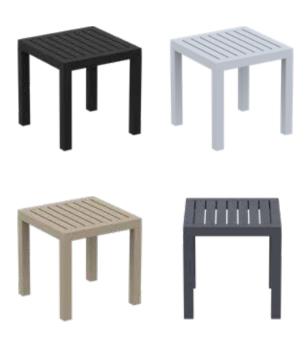

### Ocean Side Table

Ocean Side Table is made of durable weather-resistant resin.

Non-metallic frame will never unravel, rust or decay. It is UV protected which insures the colors will not fade. Can be disassembled.

For indoor and outdoor use.

066 Ocean Side Table

Colors

Dark Grey

Silver Grey

Taupe

Whi