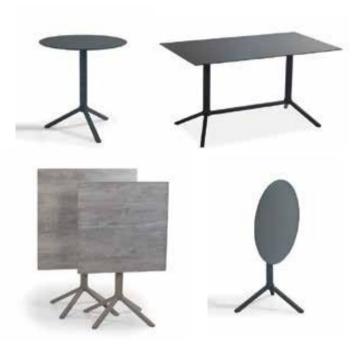

Mambo

640

Farben

A -- + l- - - - - '+

Grau Braun

Ein minimalistisches, raffiniertes Design. Das Erleben von Einfachheit und das Verbringen von mehr Zeit im Freien inspirierten uns zu dieser neuen Linie. Die Kollektion wird in verschiedenen Größen mit Faltmechanismus präsentiert. Natürliche Farboptionen sind für Außenbedingungen haltbar.

Time