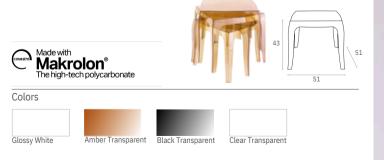

# Crystal

Stacking armchair for indoor and outdoor use in clear polycarbonate moulded with gas technology of the second generation.
Scratch resistant, UV - resistant.

#### 052 Crystal

108091 Made with

Makrolon®
The high-tech polycarbonate Colors