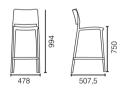

## Air Bar 75

Air Bar stool h.75 cm is produced with a single injection of polypropylene reinforced with glass fiber obtained by means of the latest generation of air moulding technology with neutral tones. For indoor and outdoor use.

068 Air Bar 75

184081

Colors

Black

Dark Grey

Taune

Green Or ange

Joy Stuhl, genießt alle Vorteile der Einfachheit und Einheitlichkeit in einer einzigen Form, hat fließende Linien und ein leichtes Profil, in Silhouette und Gewicht. Zarte Details des glasfaserverstärkten eingespritzten Polypropylens, als ob es aus Stein gemeißelt wäre, definieren eine solide und bequeme Sitzgelegenheit. Hergestellt für den privaten und gewerblichen Gebrauch, drinnen und draußen.