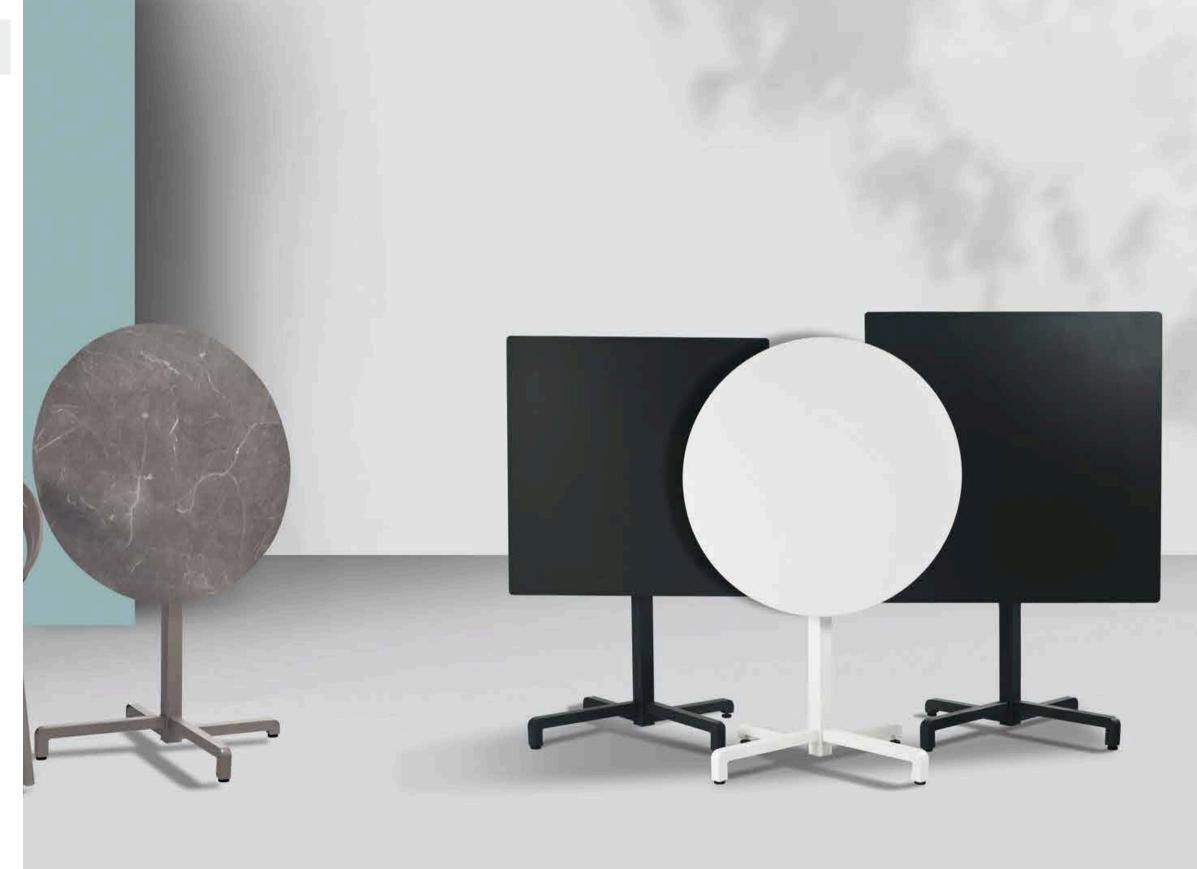

### Step

Eine zukunftsweisende Kollektion in dynamischer Form, die sich der Zukunft anpasst. Mit seinem Faltmechanismus der neuen Generation wird Step mit seiner vielseitigen Haltung eine geeignete Wahl für das Punktschießen im professionellen Einsatzbereich sein. Dank seiner kantigen Form ist es energisch und stilvoll. Stapelbar, saisonbeständig und wartungsfr