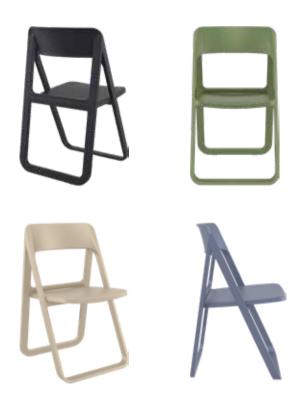

#### Dream

Dream folding chair is produced with a single injection of polypropylene reinforced with glass fiber obtained by means of the latest generation of air moulding technology with neutral tones. For indoor and outdoor use.

079 Dream

294880

designed by Frédéric Boonen

#### bds

Colors

Black

Dark Grey

Taupe

Red

Olive Green