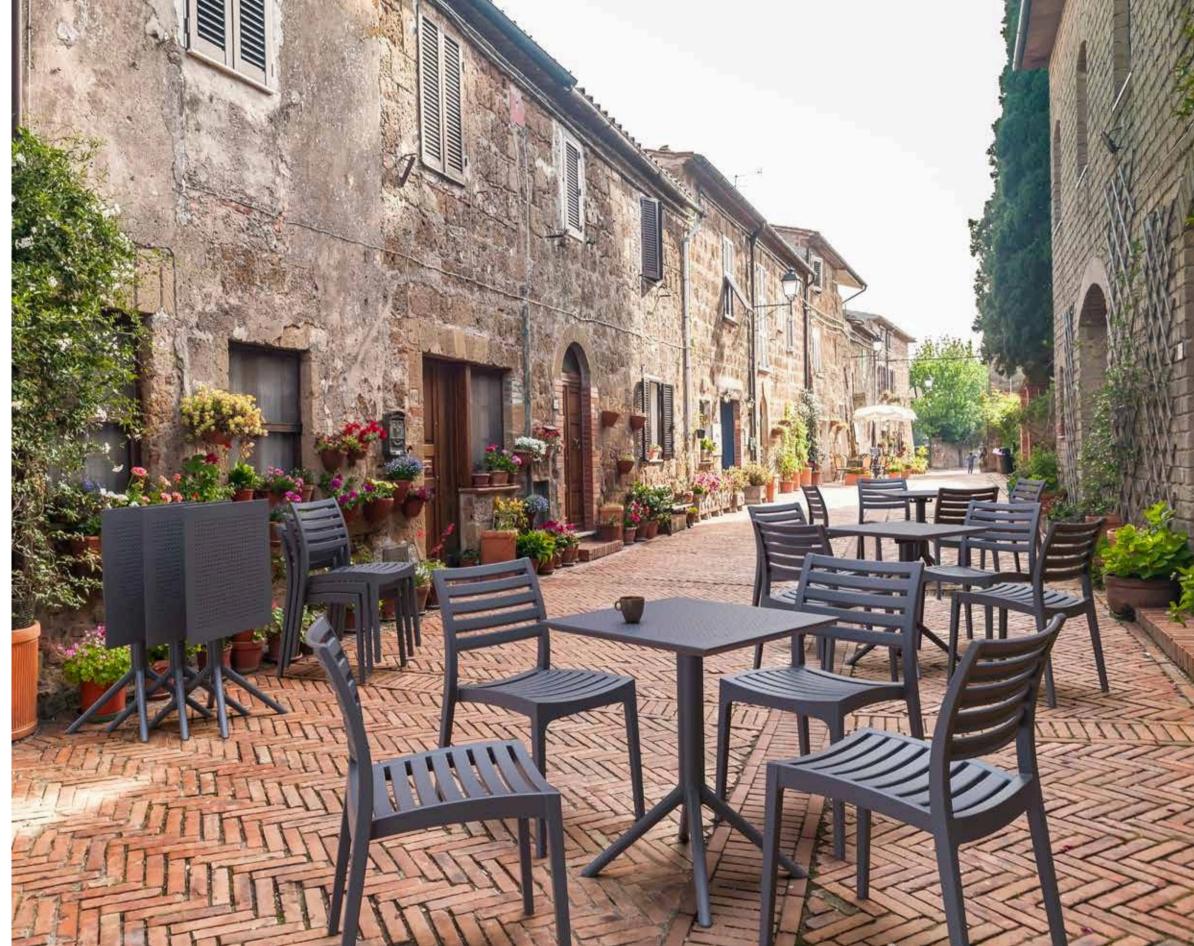

## 31 Sky Falttisch Ø60

Sky Klapptisch ist aus strapazierfähigem, witterungsbeständigem Harz gefertigt. Der Metallrahmen wird sich niemals auflösen, rosten oder zerfallen. Es ist UV-geschützt, was sicherstellt, dass die Farben nicht verblassen. Kann zerlegt werden. Für den Innen- und Außenbereich.

#### Sky Falttisch Ø60