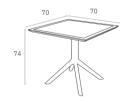

# Sky Table 70

Sky Table is made of durable weather-resistant resin. Metallic frame will never unravel, rust or decay. It is UV protected which insures the colors will not fade. Can be disassembled. For indoor and outdoor use.

108 Sky Table 70

336570