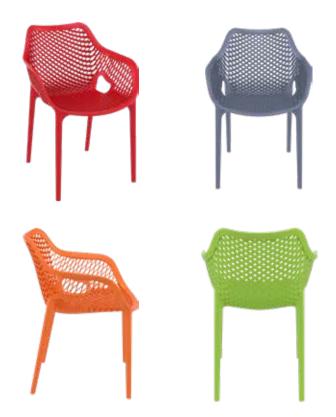

## 13 Air XL

Air XL armchair is produced with a single injection of polypropylene reinforced with glass fiber obtained by means of the latest generation of air moulding technology with neutral tones. For indoor and outdoor use.

007 Air XL

Air chair is produced with a single injection of polypropylene reinforced with glass fiber obtained by means of the latest generation of air moulding technology with neutral tones. For indoor and outdoor

014 Air

Link linking device in polypropylene to be fixed on the frame. Suitable for all round legs Ø 25mm.

097 Link

Colors

Silver Gree