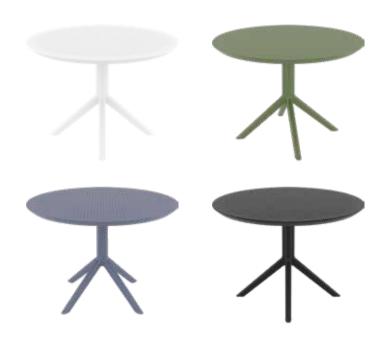

# Sky Table Ø105

Sky Table is made of durable weather-resistant resin. Metallic frame will never unravel, rust or decay. It is UV protected which insures the colors will not fade. Can be disassembled. For indoor and outdoor use.

124 Sky Table Ø105

Colors

ack [

Dark Grey

Гаире

Olive Green