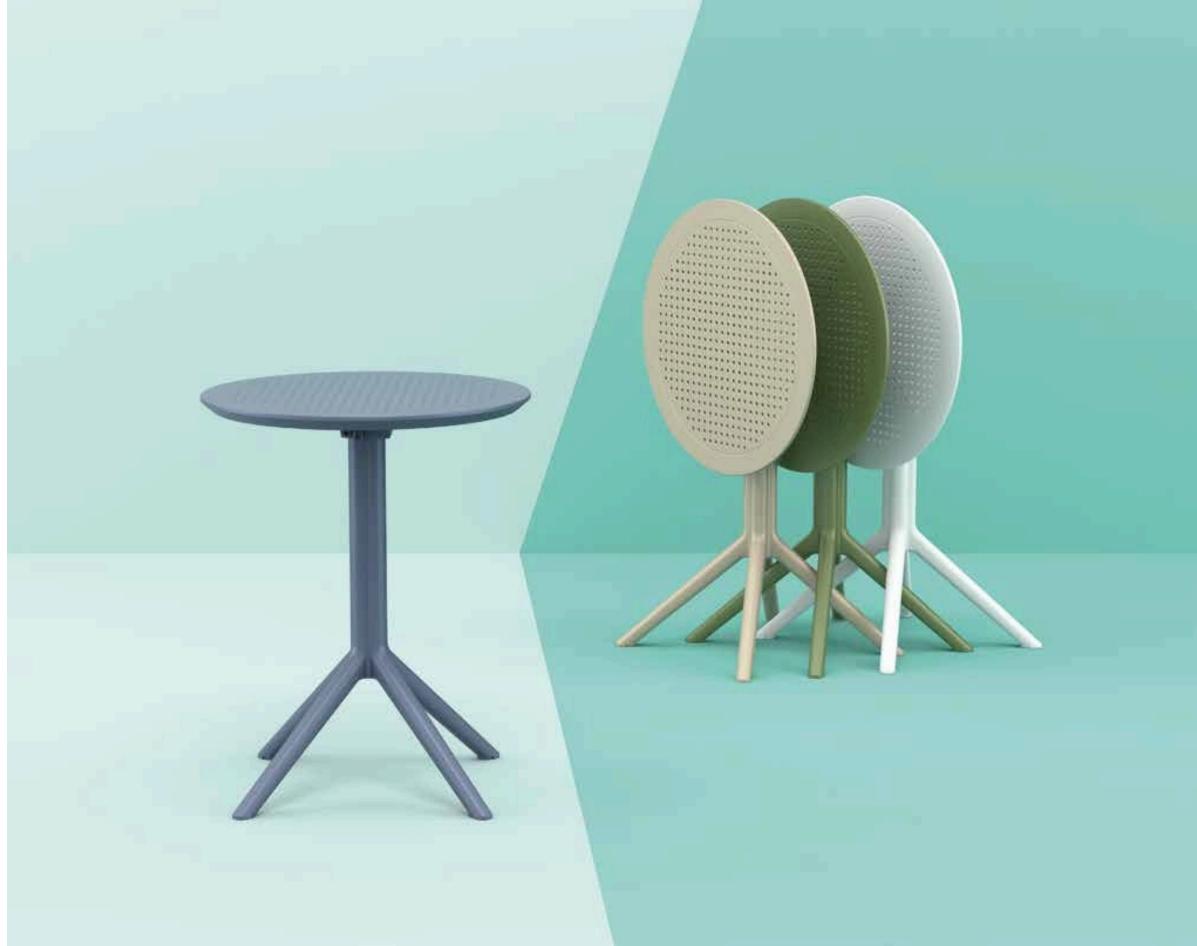

# Sky Folding Table 60

Sky folding table is made of durable weather-resistant resin. Metallic frame will never unravel, rust or decay. It is UV protected which insures the colors will not fade. Can be disassembled. For indoor and outdoor use.

#### 114 Sky Folding Table 60