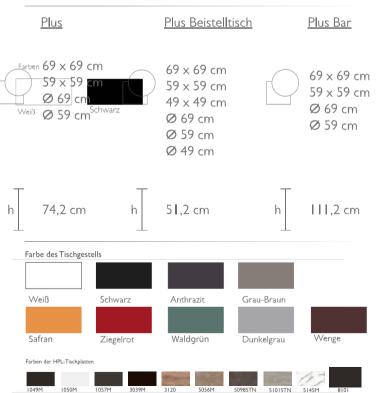

Tower

|   | Lotus Round                                                             |   | Lotus Round<br>Beistelltisch                                 |   | Lotus Round<br>Bar                             |
|---|-------------------------------------------------------------------------|---|--------------------------------------------------------------|---|------------------------------------------------|
|   | 79 x 79 cm<br>69 x 69 cm<br>59 x 59 cm<br>Ø 89 cm<br>Ø 79 cm<br>Ø 69 cm |   | 69 x 69 cm<br>59 x 59 cm<br>49 x 49 cm<br>Ø 69 cm<br>Ø 59 cm |   | 69 x 69 cm<br>59 x 59 cm<br>Ø 69 cm<br>Ø 59 cm |
|   | Ø 59 cm                                                                 |   | <i>3</i> 17 cm                                               |   |                                                |
| h | 74,2 cm                                                                 | h | 51,2 cm                                                      | h | 111,2 cm                                       |

#### Plus

Einschligtes und auffallend einfaches Bild mit einer Kreuzföreine gute Figur. migen Basis, die ihm ein Gefühl von Identität und Wiedererkennung verleiht. Geeignet für den Innen- und Außenbereich.