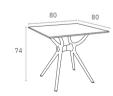

## Air Table 80

Table with plastic legs with HPL compact laminated tops 12 mm available in white and black. For indoor and outdoor use. Can be disassembled.

\* Dark colors not recommended in direct sunlight.

700 Air Table 80

Colors

Black