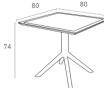

# Sky Table Ø105

Sky Table is made of durable weather-resistant resin. Metallic frame will never unravel, rust or decay. It is UV protected which insures the colors will not fade. Can be disassembled. For indoor and outdoor use.

124 Sky Table Ø105

Colors

ack [

Dark Grey

Гаире

Olive Green