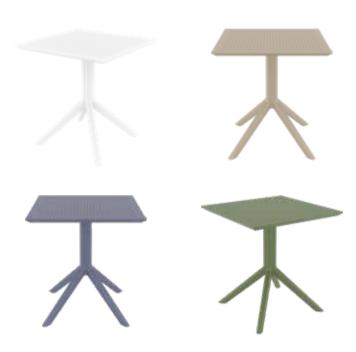

# Sky Table 70

Sky Table is made of durable weather-resistant resin. Metallic frame will never unravel, rust or decay. It is UV protected which insures the colors will not fade. Can be disassembled. For indoor and outdoor use.

108 Sky Table 70

336570

124 Sky Table Ø105

Colors

ack [

Dark Grey

Гаире

Olive Green