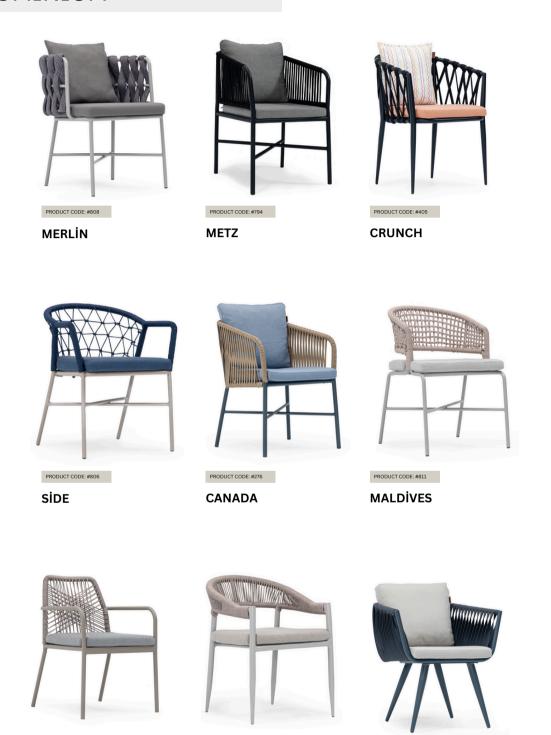

# OUTDOOR CATALOG

2025



#### **SEDESSI**

#### Ihr Partner für Gastronomie-Ausstattung

Besuchen Sie unseren Showroom in der Güterstraße 20, Rheinfelden! Wir bieten hochwertige Produkte und stilvolle Möbel für Restaurants, Hotels, Cafés und Bars.

#### **Unser Sortiment:**

- Stühle & Barhocker: Über 600 Modelle Indoor und Outdoor
- Tische & Tischplatten: Robuste und vielseitige Designs
- Geschirr, Besteck & Gläser: Elegante Ausstattung für jedes Konzept
- Sessel & Bänke: Ideal für Lounge- und Wartebereiche.
- **Dekoration & Accessoires:** Perfekte Erganzungen für Ihr Ambiente.

Entdecken Sie unsere große Auswahl und lassen Sie sich persönlich beraten – wir finden die ideale Lösung für Ihr Gastronomiekonzept. Wir freuen uns auf Ihren Besuch!



#### ALUMINIUM

PRODUCT CODE: 813

CRETE



PRODUCT CODE: #751

**AKDENİZ** 

PRODUCT CODE: #178

**PURE** 





PRODUCT CODE: #405



PRODUCT CODE: #806

TİTUS



PRODUCT CODE: #276

BACARDİ



PRODUCT CODE: 813

AKDENİZZ

PRODUCT CODE: #751

CAPTIVA

PRODUCT CODE: #178

# Sky Pro



Sky Pro stacking armchair is produced with a single injection of polypropylene reinforced with glass fiber obtained by means of the latest generation of air moulding technology with neutral tones. For indoor and outdoor use.

151 Sky Pro









# Sky



Sky armchair is produced with recyclable polypropylene seat and legs reinforced with glass fiber. For indoor and outdoor use. Can be disassembled.

102 Sky

261210



Colors

White Blac

Dar

Taupe

aupe

Rad





# Sky Lounge



Sky lounge chair is produced with recyclable polypropylene seat and le