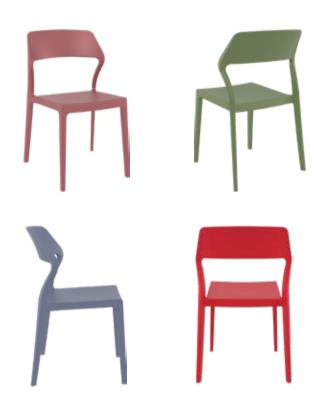

#### Snow

Snow chair is produced with a single injection of polypropylene reinforced with glass fiber obtained by means of the latest generation of air moulding technology with neutral tones. For indoor and outdoor use.

092 Snow