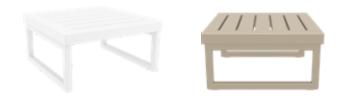

# Mykonos Lounge Table

Mykonos Lounge Table is made of durable weather-resistant resin.

Non-metallic frame will never unravel, rust or decay. It is UV protected which insures the colors will not fade. Can be disassembled.

For indoor and outdoor use.

137 Mykonos Lounge Table

Colors

Taupe

Silver Grey