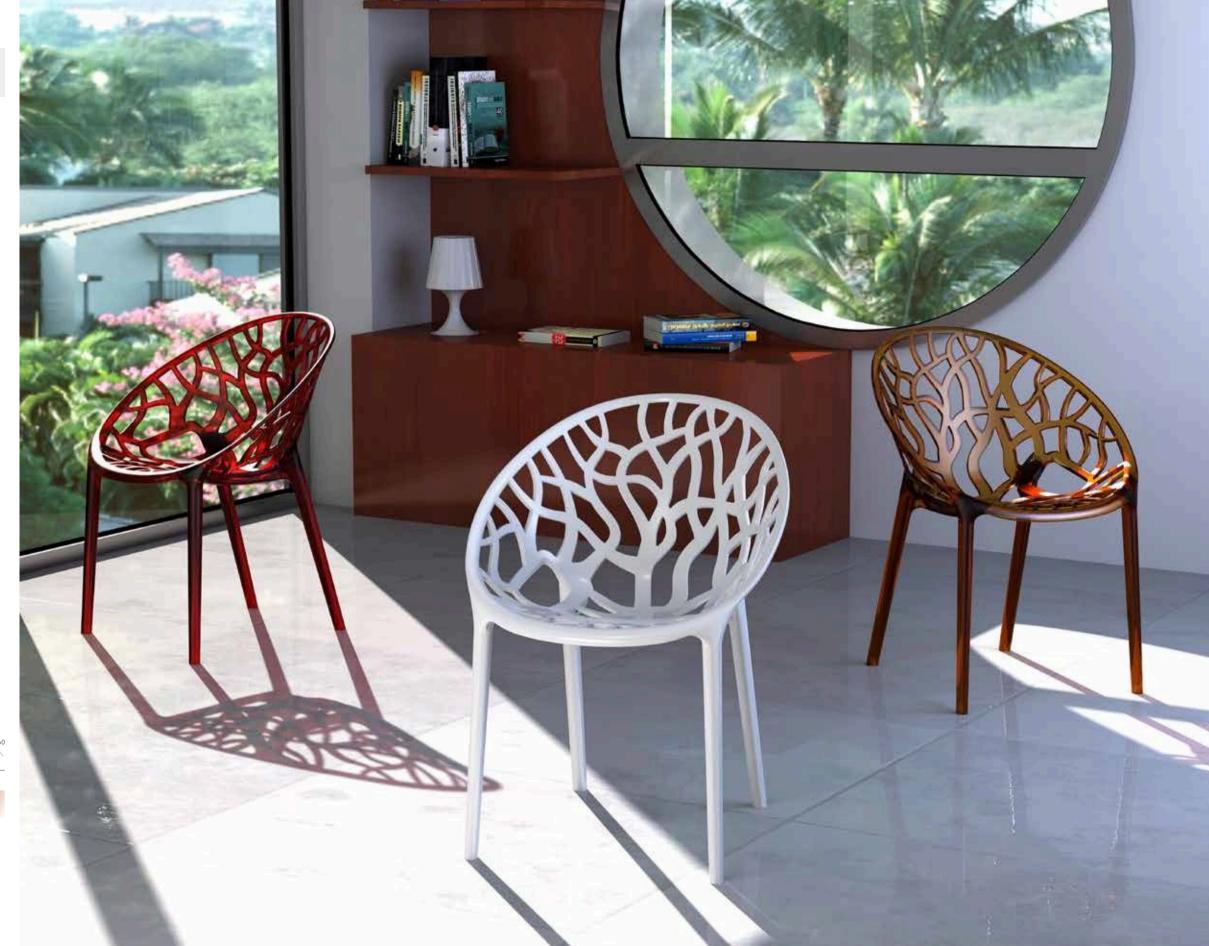

# Crystal

Stacking armchair for indoor and outdoor use in clear polycarbonate moulded with gas technology of the second generation.
Scratch resistant, UV - resistant.

#### 052 Crystal

108091 Made with

Makrolon®
The high-tech polycarbonate Colors