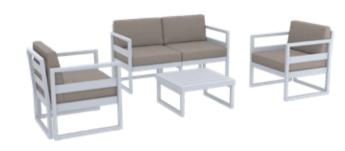

# Mykonos Lounge Set

Mykonos Lounge Set is designed for easy self assembly, it is made of durable weather-resistant resin reinforced with glass fiber. Non-metallic frame will never unravel, rust or decay. It is UV protected which insures the colors will not fade. Can be disassembled. For indoor and outdoor contract use.

Mykonos Lounge Sofa

Mykonos Lounge Armchair

Mykonos Lounge Table

Mykonos Seat Cushion

132 Mykonos Lounge Set Colors

Cushions

Mykonos Backrest Cushion