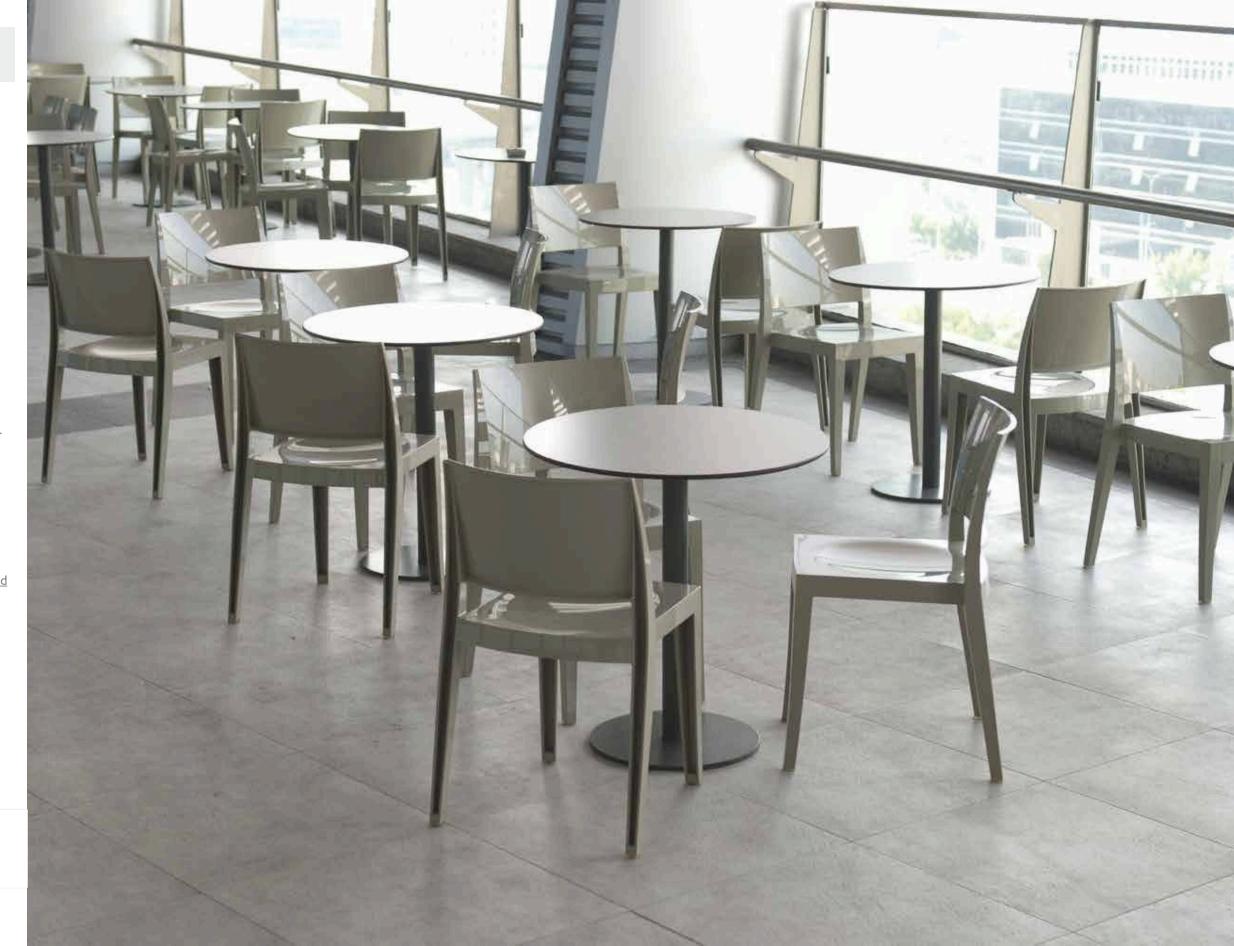

# Crystal

Stacking armchair for indoor and outdoor use in clear polycarbonate moulded with gas technology of the second generation.
Scratch resistant, UV - resistant.

#### 052 Crystal

108091 Made with

Makrolon®
The high-tech polycarbonate Colors