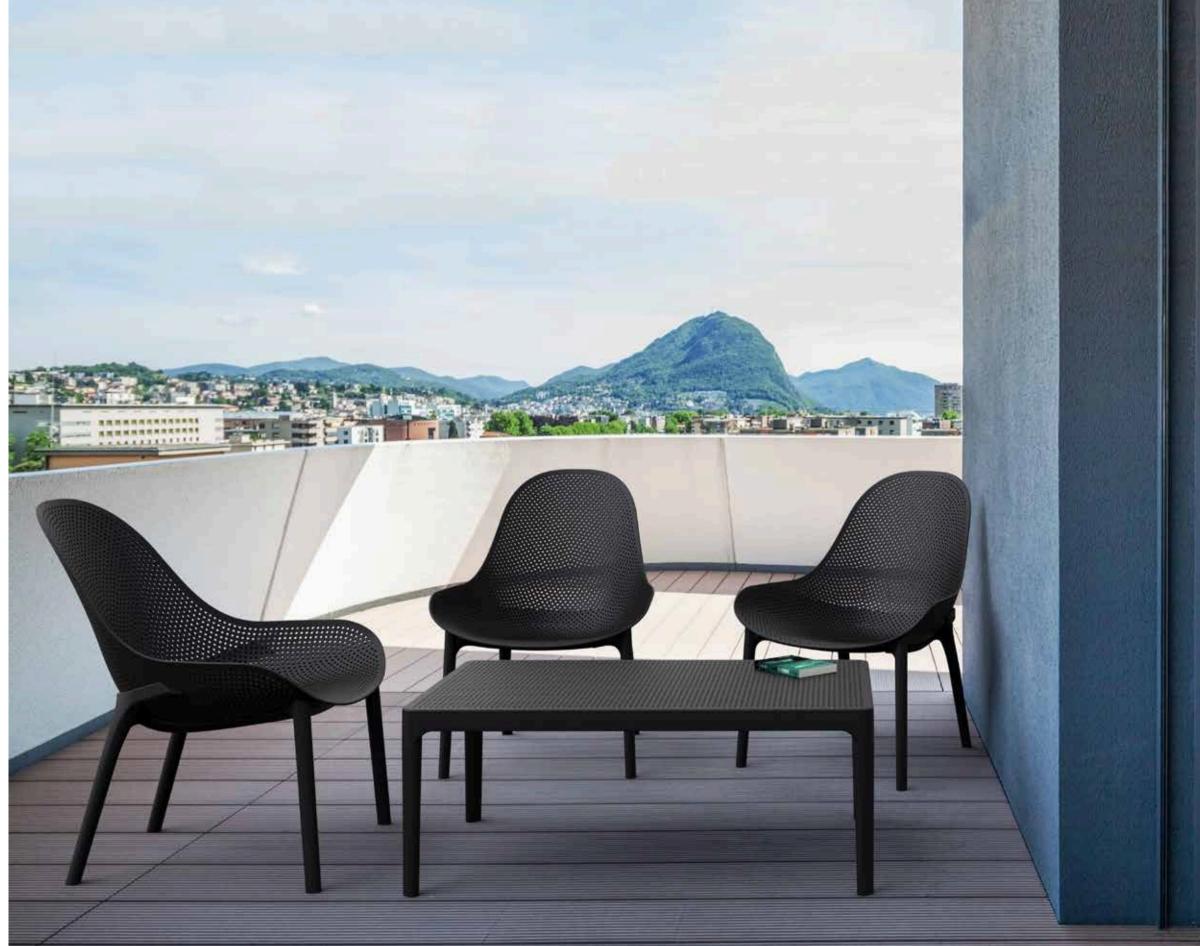

# Sky Lounge

Sky lounge chair is produced with recyclable polypropylene seat and legs reinforced with glass fiber. For indoor and outdoor use. Can be disassembled. The SKY collection also includes a coffee table, designed to match the styling silhouette of the chair to perfection.

103 Sky Lounge

257287

## Sky Side Table

Sky Side Table is made of durable weather-resistant resin. Non-metallic frame will never unravel, rust or decay. It is UV protected which insures the colors will not fade. Can be disassembled. For indoor and outdoor use.

109 Sky Side Table