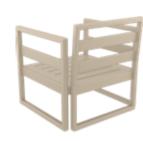

# Sky Lounge

Sky lounge chair is produced with recyclable polypropylene seat and legs reinforced with glass fiber. For indoor and outdoor use. Can be disassembled. The SKY collection also includes a coffee table, designed to match the styling silhouette of the chair to perfection.

103 Sky Lounge

257287