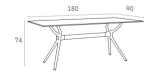

#### Onix

Ikonisch, dekorativ und äußerst bemerkenswert. Die Tower-Tischkollektion ist ein Meisterwerk mit ihrer starken Struktur und ihrem stilvollen Design. Dank der Kataphorese-Beschichtung bietet die Kollektion, die maximale Beständigkeit gegen saisonale Bedingungen beibehält, eine Lösung für Ihre Suche nach Unterschieden mit mehreren Farbalternativen. Tower ist mit Tisch-, Bistro- und Couchtischoptionen erhältlich. Mit der hochwertigen kompakten Tischplatte macht es im professionellen Einsatz Line gritafigur. Vesentlichkeit und Stil für ein vielseitiges Produkt, das jede Umgebung wertschätzt. Die Verkleidung der Basis und die einzigartige Form der Oberseite machen ONIX zu einem einstellen Blickfang. Dank der Kataphorese-Anwendung eignet es sich sowohl für Innen- als auch für Außenräume.