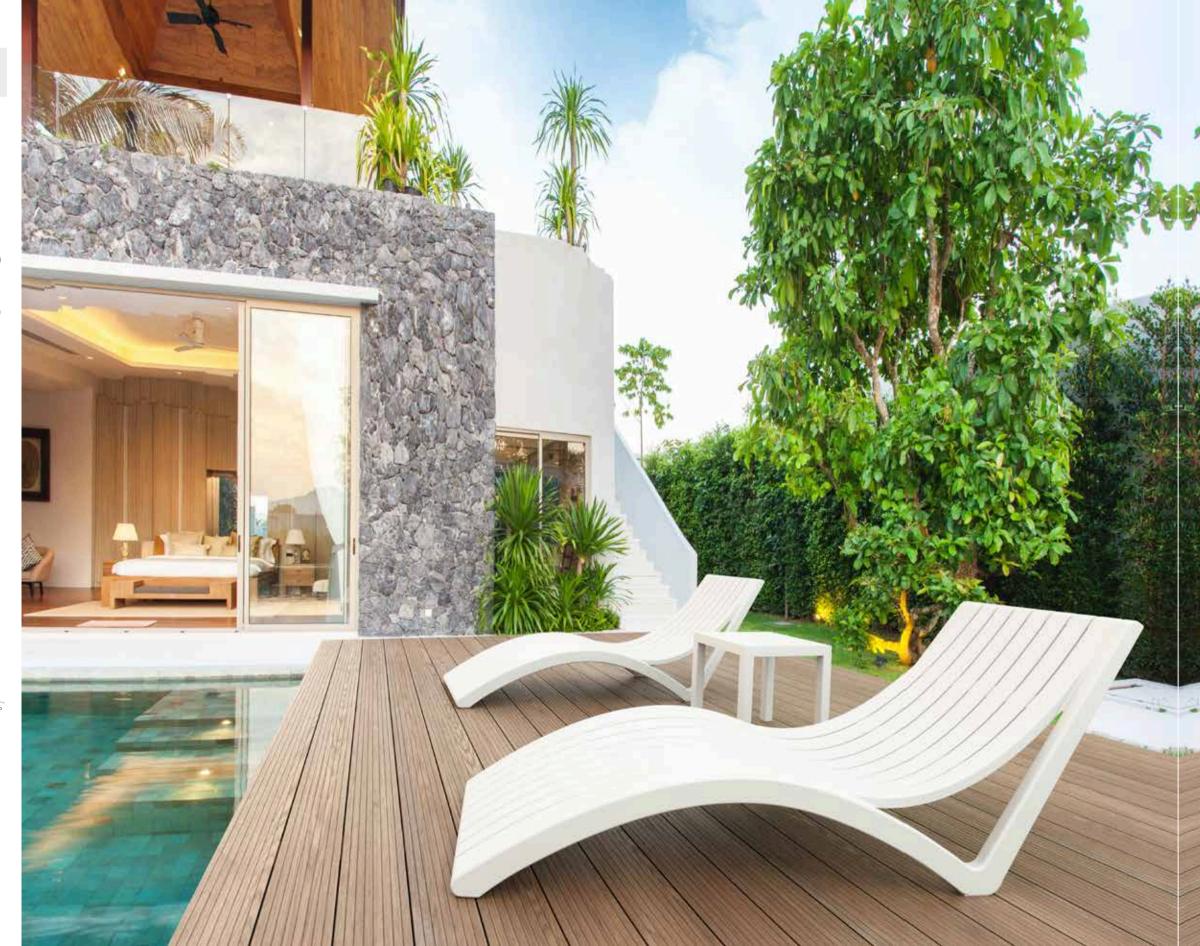

### Slim

Slim sunlounger is stackable and comes with hidden wheels and anti-slippery rubbers. It is made of durable weather-resistant resin. Non metallic frame will never unravel, rust or decay. It is UV protected which insures the colors will not fade. For outdoor use.

Tower

Die Slim-Sonnenliege ist stapelbar und wird mit versteckten Rädern und rutschfesten Gummis geliefert. Es besteht aus strapazierfähigem, wetterbeständigem Harz. Nichtmetallischer Rahmen wird sich niemals auflösen, rosten oder verfallen. Es ist UV-geschützt, was sicherstellt, dass die Farben nicht verblassen. Für den Außenbereich.