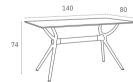

#### Onix

Ikonisch, dekorativ und äußerst bemerkenswert. Die Tower-Tischkollektion ist ein Meisterwerk mit ihrer starken Struktur und ihrem stilvollen Design. Dank der Kataphorese-Beschichtung bietet die Kollektion, die maximale Beständigkeit gegen saisonale Bedingungen beibehält, eine Lösung für Ihre Suche nach Unterschieden mit mehreren Farbalternativen. Tower ist mit Tisch-, Bistro- und Couchtischoptionen erhältlich. Mit der hochwertigen kompakten Tischplatte macht es im professionellen Einsatz Line gritafigur. Vesentlichkeit und Stil für ein vielseitiges Produkt, das jede Umgebung wertschätzt. Die Verkleidung der Basis und die einzigartige Form der Oberseite machen ONIX zu einem einstellen Blickfang. Dank der Kataphorese-Anwendung eignet es sich sowohl für Innen- als auch für Außenräume.