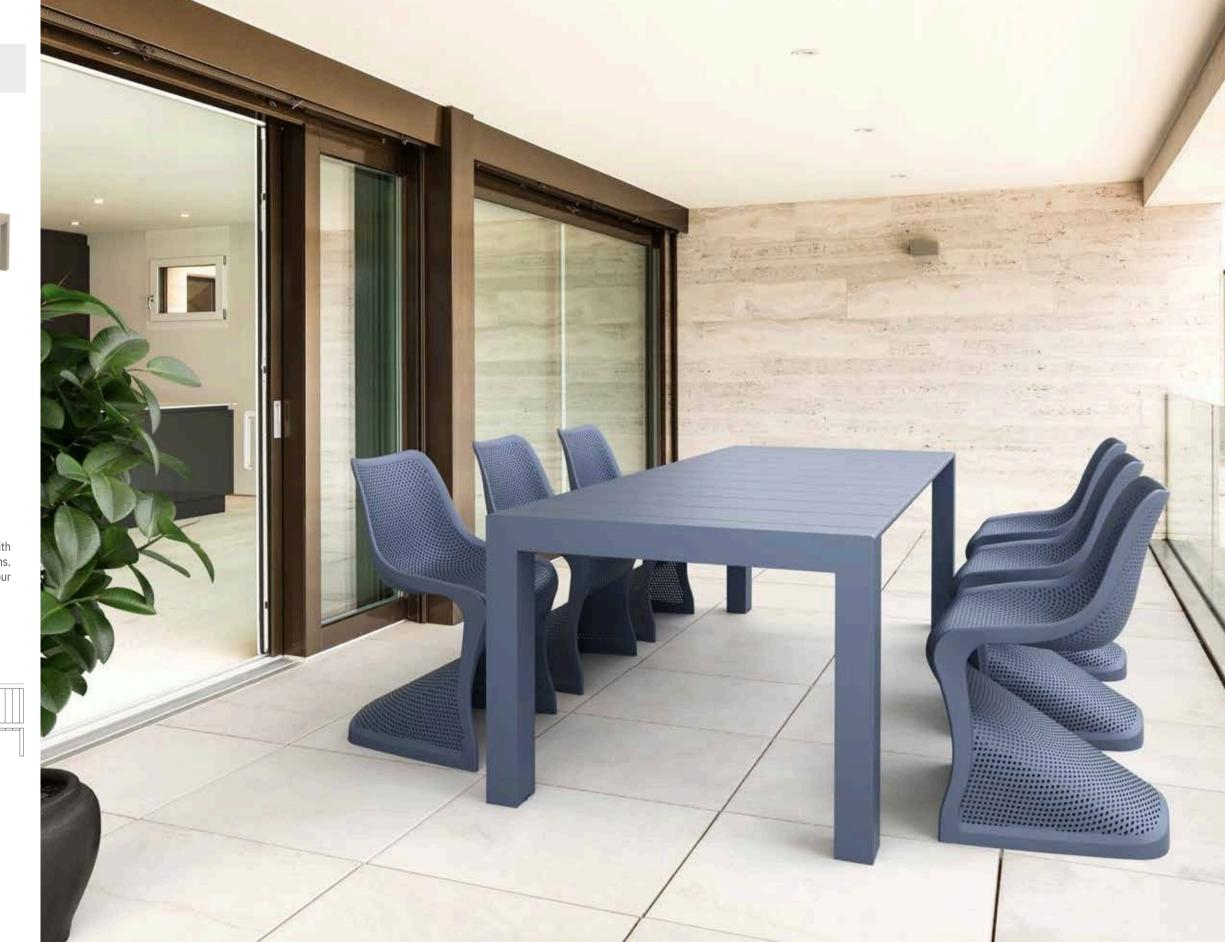

#### Onix

Ikonisch, dekorativ und äußerst bemerkenswert. Die Tower-Tischkollektion ist ein Meisterwerk mit ihrer starken Struktur und ihrem stilvollen Design. Dank der Kataphorese-Beschichtung bietet die Kollektion, die maximale Beständigkeit gegen saisonale Bedingungen beibehält, eine Lösung für Ihre Suche nach Unterschieden mit mehreren Farbalternativen. Tower ist mit Tisch-, Bistro- und Couchtischoptionen erhältlich. Mit der hochwertigen kompakten Tischplatte macht es im professionellen Einsatz Line gritafigur. Vesentlichkeit und Stil für ein vielseitiges Produkt, das jede Umgebung wertschätzt. Die Verkleidung der Basis und die einzigartige Form der Oberseite machen ONIX zu einem einstellen Blickfang. Dank der Kataphorese-Anwendung eignet es sich sowohl für Innen- als auch für Außenräume.