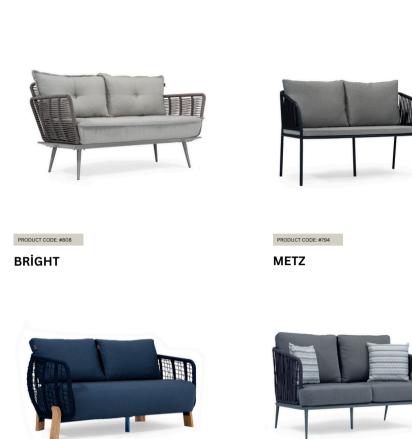

astronomie-Ausstattung

Besuchen Sie unseren Showroom in der Güterstraße 20, Rheinfelden! Wir bieten hochwertige Produkte und stilvolle Möbel für Restaurants, Hotels, Cafés und Bars.

#### **Unser Sortiment:**

- Stühle & Barhocker: Über 600 Modelle Indoor und Outdoor
- Tische & Tischplatten: Robuste und vielseitige Designs
- Geschirr, Besteck & Gläser: Elegante Ausstattung für jedes Konzept
- Sessel & Bänke: Ideal für Lounge- und Wartebereiche.
- **Dekoration & Accessoires:** Perfekte Erganzungen für Ihr Ambiente.

Entdecken Sie unsere große Auswahl und lassen Sie sich persönlich beraten – wir finden die ideale Lösung für Ihr Gastronomiekonzept. Wir freuen uns auf Ihren Besuch!



#### ALUMINIUM

PRODUCT CODE: 813

CRETE



PRODUCT CODE: #751

**AKDENİZ** 

PRODUCT CODE: #178

**PURE** 





PRODUCT CODE: #405



PRODUCT CODE: #806

TİTUS



PRODUCT CODE: #276

BACARDİ



PRODUCT CODE: 813

AKDENİZZ

PRODUCT CODE: #751

CAPTIVA

PRODUCT CODE: #178

# Sky Pro



Sky Pro stacking armchair is produced with a single injection of polypropylene reinforced with glass fiber obtained by means of the latest generation of air moulding technology with neutral tones. For indoor and outdoor use.

151 Sky Pro









# Sky



Sky armchair is produced with recyclable polypropylene seat and legs reinforced with glass fiber. For indoor and outdoor use. Can be disassembled.

102 Sky

261210



Colors

White Blac

Dar

Taupe

aupe

Rad





# Sky Lounge



Sky lounge chair is produced with recyclable polypropylene seat and legs reinforced with glass fiber. For indoor and outdoor use. Can be