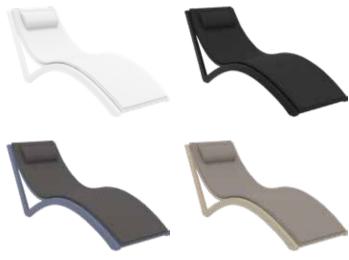

### Pacific

Sunlounger without arms, tubular frame in resin reinforced with glass fiber and cover in breathable synthetic fabric (replaceable). Stackable, back reclining in 5 positions, with non-slip feet and small wheels.

089 Pacific