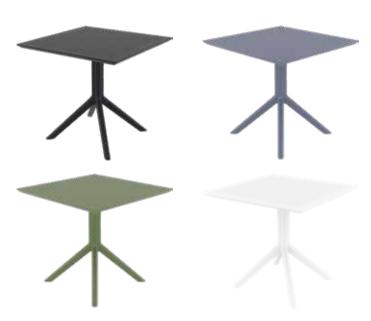

# Sky Table Ø105

Sky Table is made of durable weather-resistant resin. Metallic frame will never unravel, rust or decay. It is UV protected which insures the colors will not fade. Can be disassembled. For indoor and outdoor use.

124 Sky Table Ø105

Colors

ack [

Dark Grey

Гаире

Olive Green