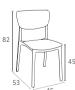

# Sky

Sky armchair is produced with recyclable polypropylene seat and legs reinforced with glass fiber. For indoor and outdoor use. Can be disassembled.

102 Sky

261210

Colors

White Blac

Dar

Taupe