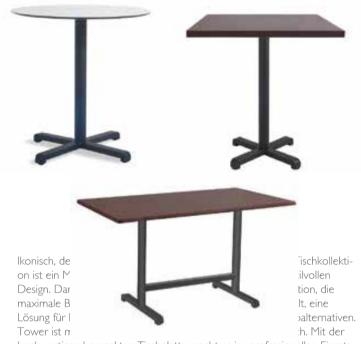

### 42 Slim

bemerkenswert. Die Tower-Tischkollekti-hrer starken Struktur und ihrem stilvollen Design. Dank der Kataphorese-Beschichtung bietet die Kollektion, die maximale Beständigkeit gegen saisonale Bedingungen beibehält, eine Lösung für Ihre Suche nach Unterschieden mit mehreren Farbalternativen. Tower ist mit Tisch-, Bistro- und Couchtischoptionen erhältlich. Mit der hochwertigen kompakten Tischplatte macht es im professionellen Einsatz eine gute Figur.

#### Onix

Ikonisch, dekorativ und äußerst bemerkenswert. Die Tower-Tischkollektion ist ein Meisterwerk mit ihrer starken Struktur und ihrem stilvollen Design. Dank der Kataphorese-Beschichtung bietet die Kollektion, die maximale Beständigkeit gegen saisonale Bedingungen beibehält, eine Lösung für Ihre Suche nach Unterschieden mit mehreren Farbalternativen. Tower ist mit Tisch-, Bistro- und Couchtischoptionen erhältlich. Mit der hochwertigen kompakten Tischplatte macht es im professionellen Einsatz Line gritafigur. Vesentlichkeit und Stil für ein vielseitiges Produkt, das jede Umgebung wertschätzt. Die Verkleidung der Basis und die einzigartige Form der Oberseite machen ONIX zu einem einstellen Blickfang. Dank der Kataphorese-Anwendung eignet es sich sowohl für Innen- als auch für Außenräume.