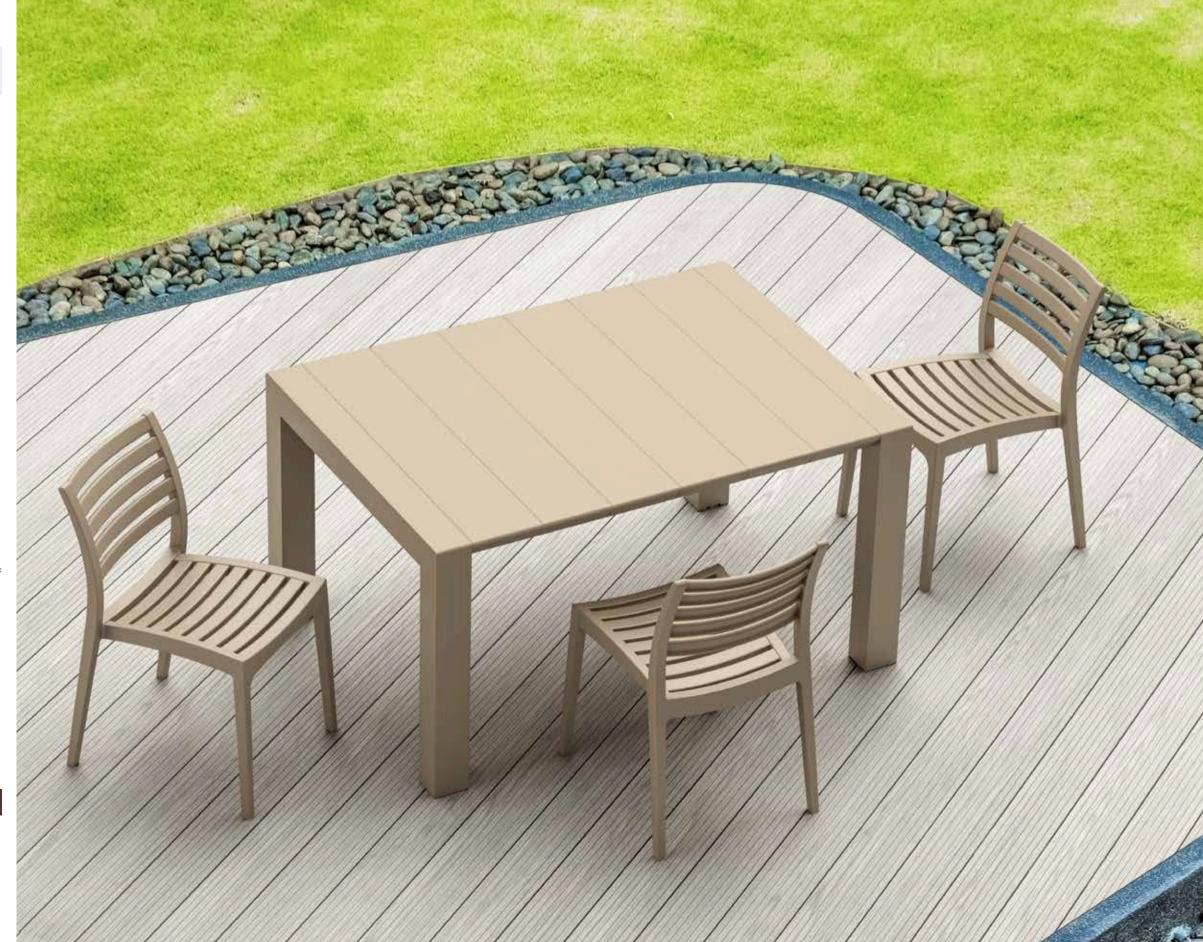

### Vegas Table

Extendible table from 100 to 140 cm in polypropylene reinforced with glass fiber. Easily expandable, giving you a choice of two size options. Smart extending mechanism makes it easy to adjust the table to your preferred size. For indoor and outdoor use with UV protection.

772 Vegas Table

75

Colors

White

Dark G

Taune