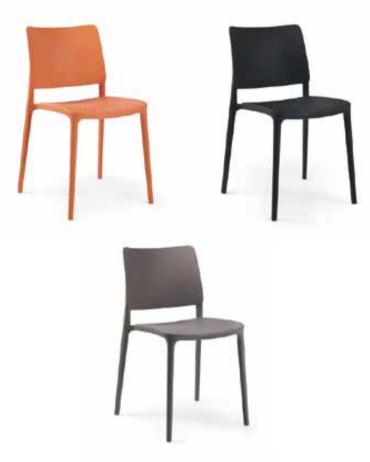

# Sky

Sky armchair is produced with recyclable polypropylene seat and legs reinforced with glass fiber. For indoor and outdoor use. Can be disassembled.

102 Sky

261210

Colors

White Blac

Dar

Taupe