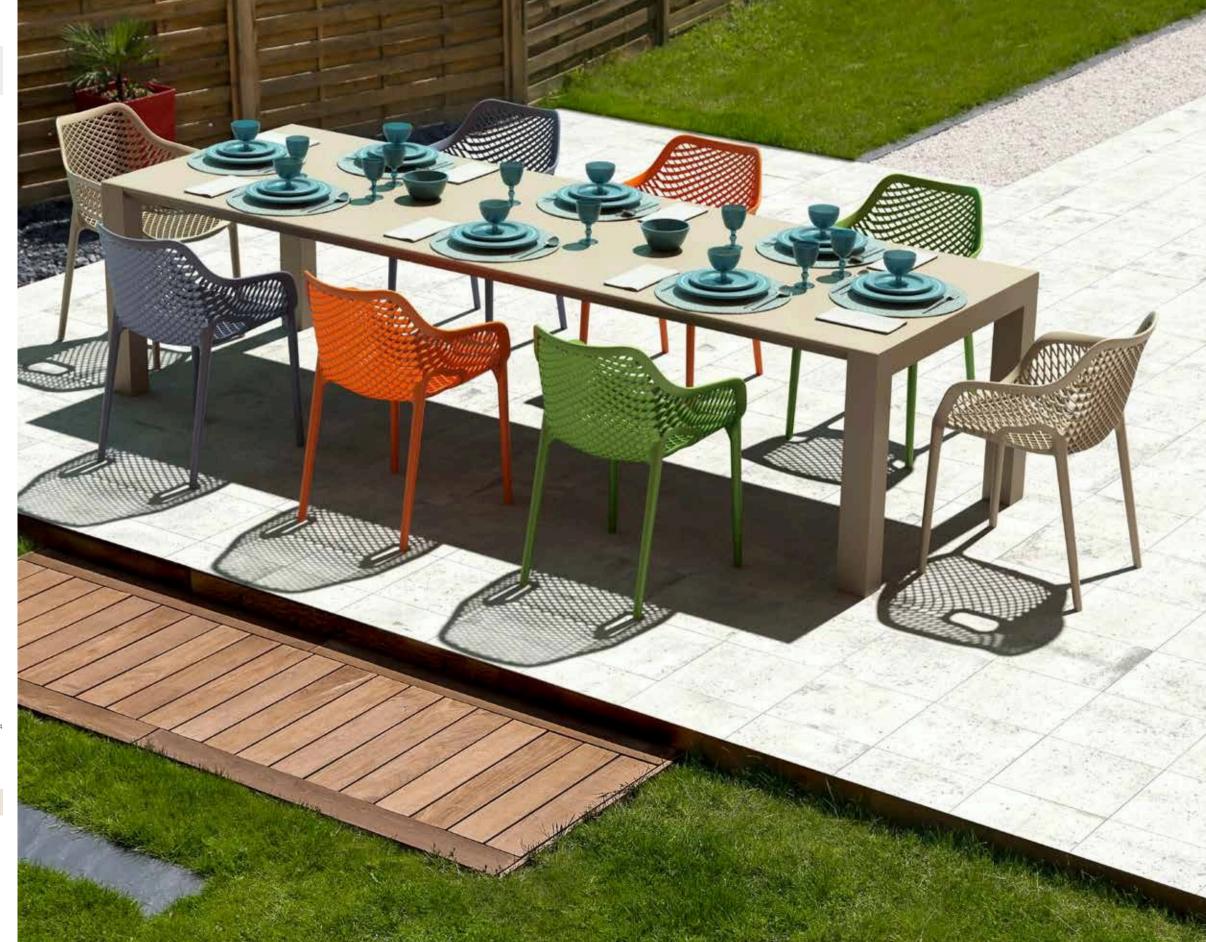

## 13 Air XL

Air XL armchair is produced with a single injection of polypropylene reinforced with glass fiber obtained by means of the latest generation of air moulding technology with neutral tones. For indoor and outdoor use.

007 Air XL

Air chair is produced with a single injection of polypropylene reinforced with glass fiber obtained by means of the latest generation of air moulding technology with neutral tones. For indoor and outdoor

014 Air

Link linking device in polypropylene to be fixed on the frame. Suitable for all round legs Ø 25mm.

097 Link

Colors

Silver Gree