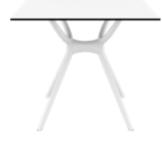

## Air Table 80

Table with plastic legs with HPL compact laminated tops 12 mm available in white and black. For indoor and outdoor use. Can be disassembled.

\* Dark colors not recommended in direct sunlight.

700 Air Table 80

Colors

Black