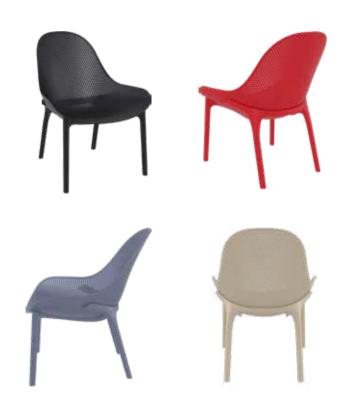

# Sky Lounge

Sky lounge chair is produced with recyclable polypropylene seat and legs reinforced with glass fiber. For indoor and outdoor use. Can be disassembled. The SKY collection also includes a coffee table, designed to match the styling silhouette of the chair to perfection.

103 Sky Lounge

257287