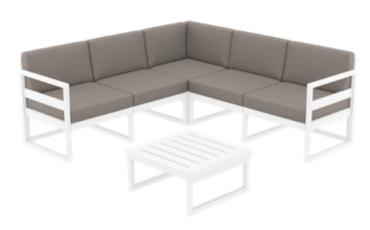

# Mykonos Lounge Corner Set

Mykonos Lounge Corner Set is designed for easy self assembly, it is made of durable weather-resistant resin reinforced with glass fiber. Non-metallic frame will never unravel, rust or decay. It is UV protected which insures the colors will not fade. Can be disassembled. For indoor and outdoor contract use.

Mykonos Seat Cushion

Mykonos Backrest Cushion

134 Mykonos Lounge Corner Set Colors

Mykonos Corner Cushion

282200