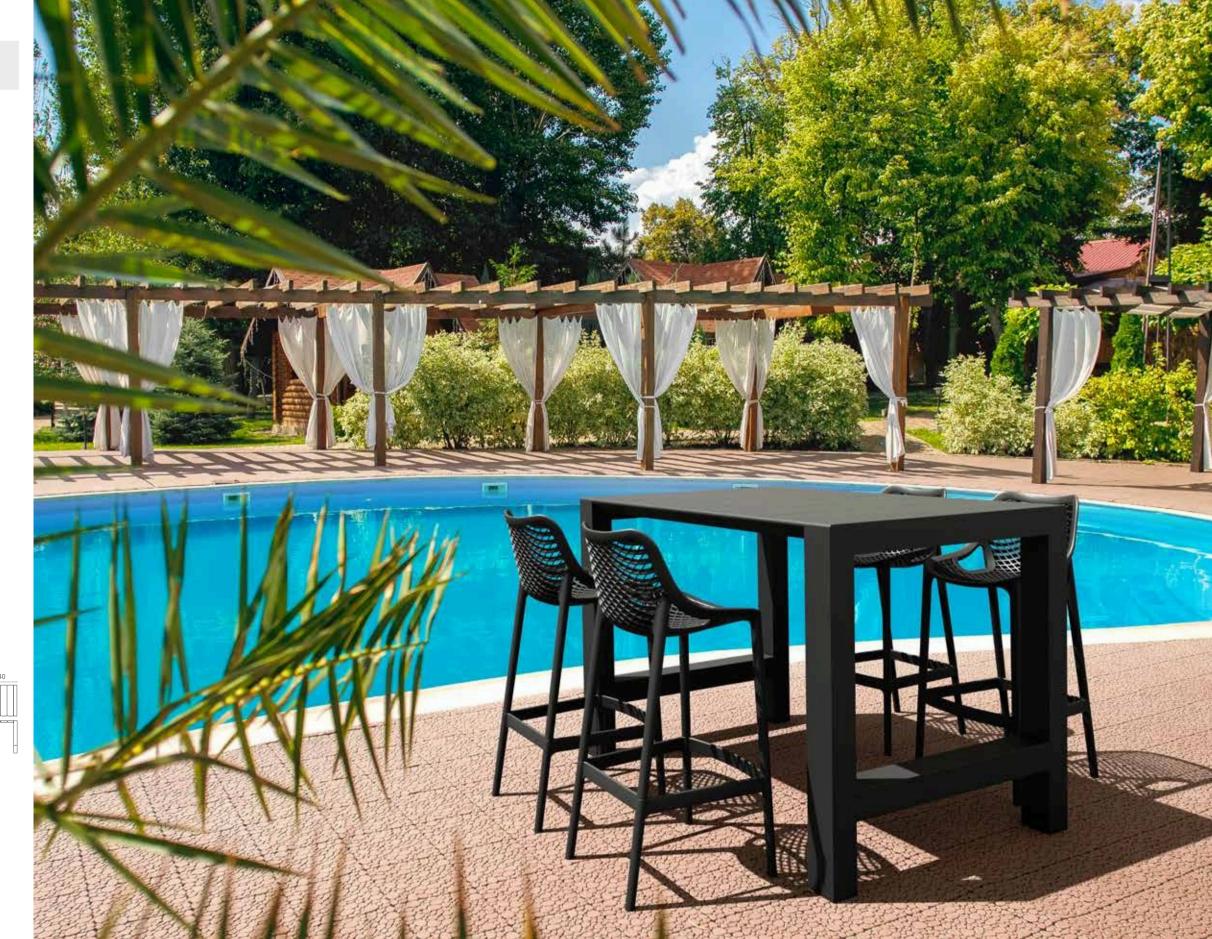

### Vegas Table

Extendible table from 100 to 140 cm in polypropylene reinforced with glass fiber. Easily expandable, giving you a choice of two size options. Smart extending mechanism makes it easy to adjust the table to your preferred size. For indoor and outdoor use with UV protection.

772 Vegas Table

75

Colors

White

Dark G

Taune