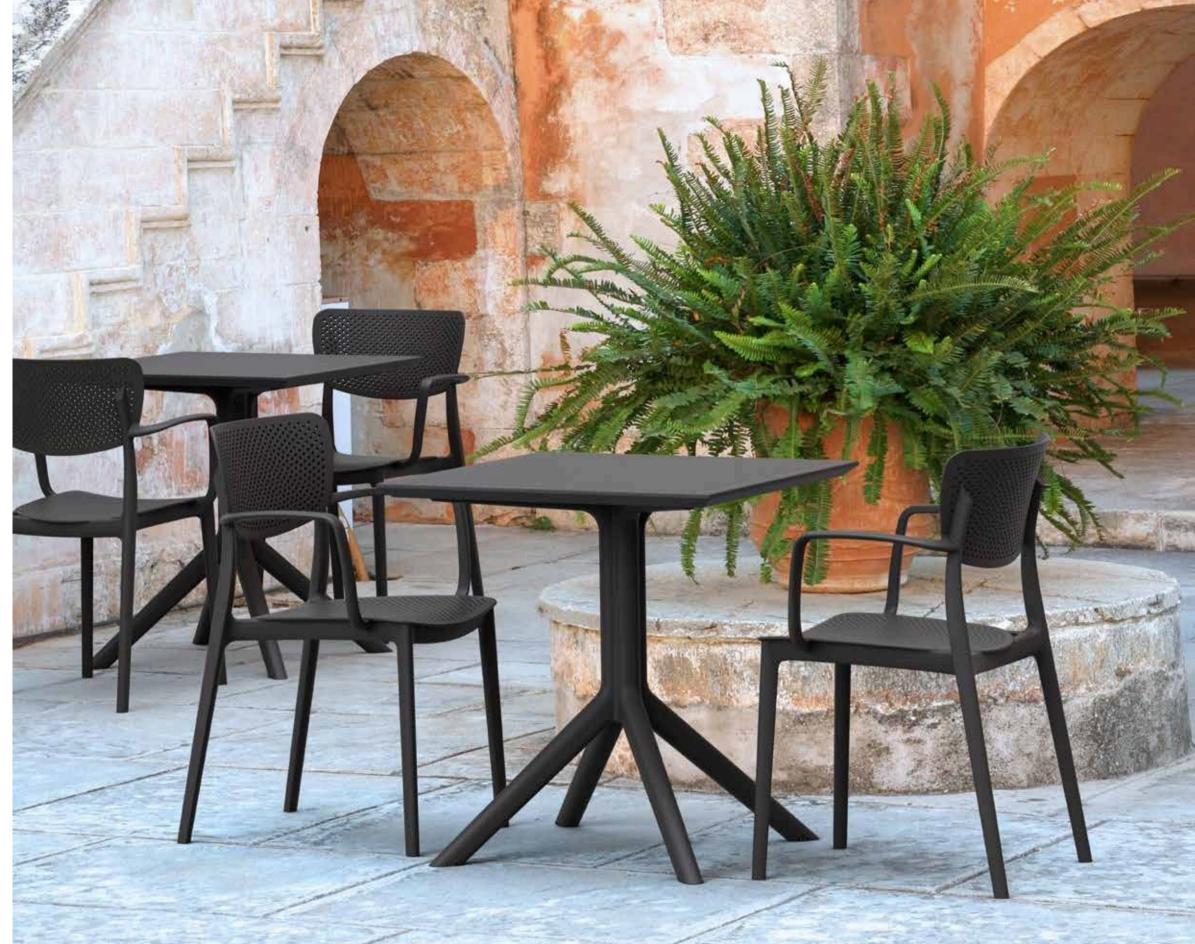

# Sky Table 70

Sky Table is made of durable weather-resistant resin. Metallic frame will never unravel, rust or decay. It is UV protected which insures the colors will not fade. Can be disassembled. For indoor and outdoor use.

108 Sky Table 70

336570