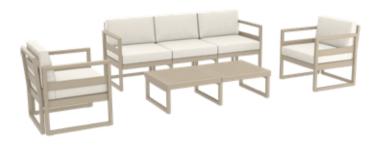

# Mykonos Lounge Set

Mykonos Lounge Set is designed for easy self assembly, it is made of durable weather-resistant resin reinforced with glass fiber. Non-metallic frame will never unravel, rust or decay. It is UV protected which insures the colors will not fade. Can be disassembled. For indoor and outdoor contract use.

Mykonos Lounge Sofa

Mykonos Lounge Armchair

Mykonos Lounge Table

Mykonos Seat Cushion

132 Mykonos Lounge Set Colors

Cushions

Mykonos Backrest Cushion