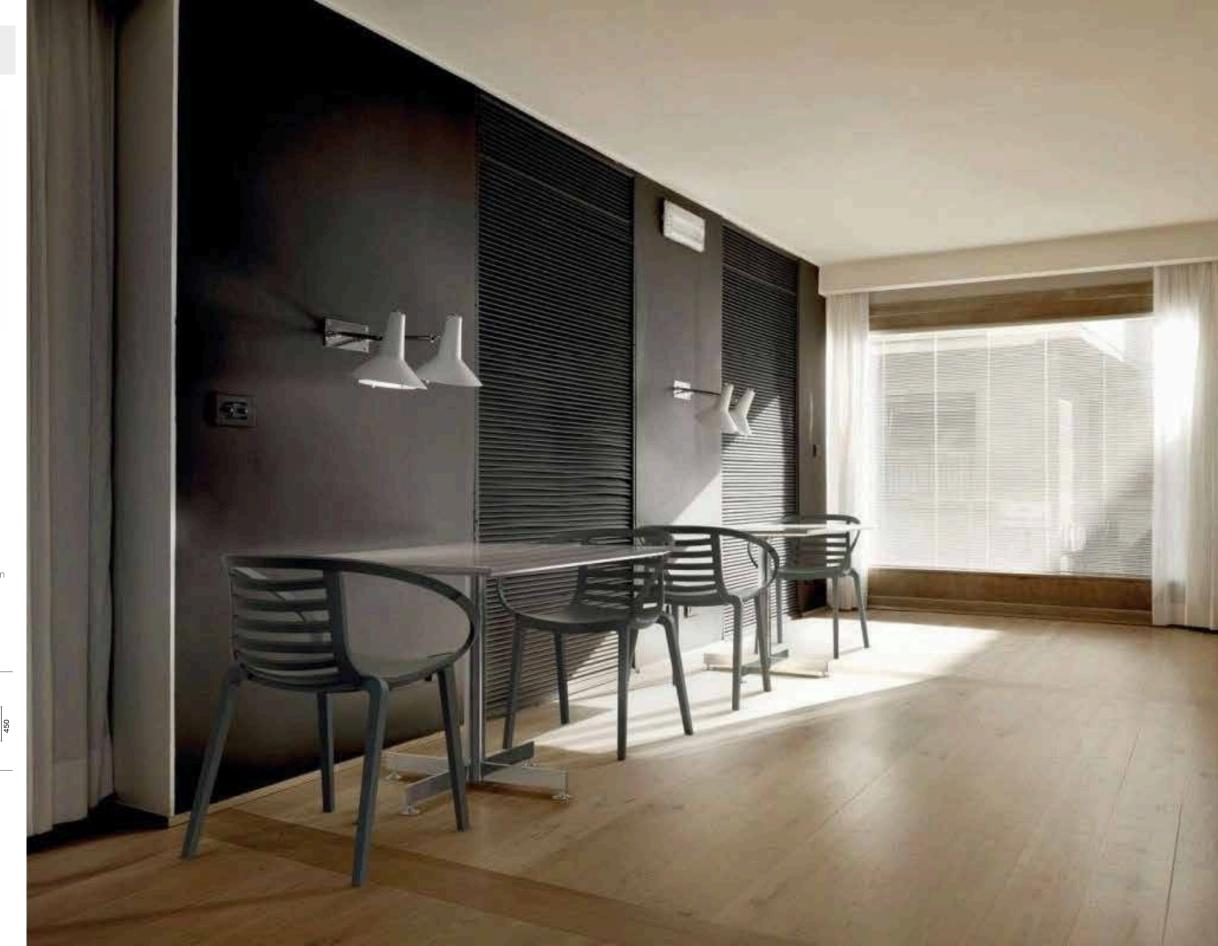

## Monna

Monna chair is produced with a single injection of polypropylene reinforced with glass fiber obtained by means of the latest generation of air moulding technology with neutral tones.

For indoor and outdoor use.

127 Monna