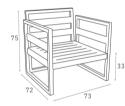

# Mykonos Lounge Armchair

Mykonos Lounge Armchair is designed for easy self assembly, it is made of durable weather-resistant resin reinforced with glass fiber. Non- metallic frame will never unravel, rust or decay. It is UV protected which insures the colors will not fade. Can be disassembled. For indoor and outdoor contract use.

131 Mykonos Lounge Armchair

202100

Colors

White

Taupe

Silver Grey