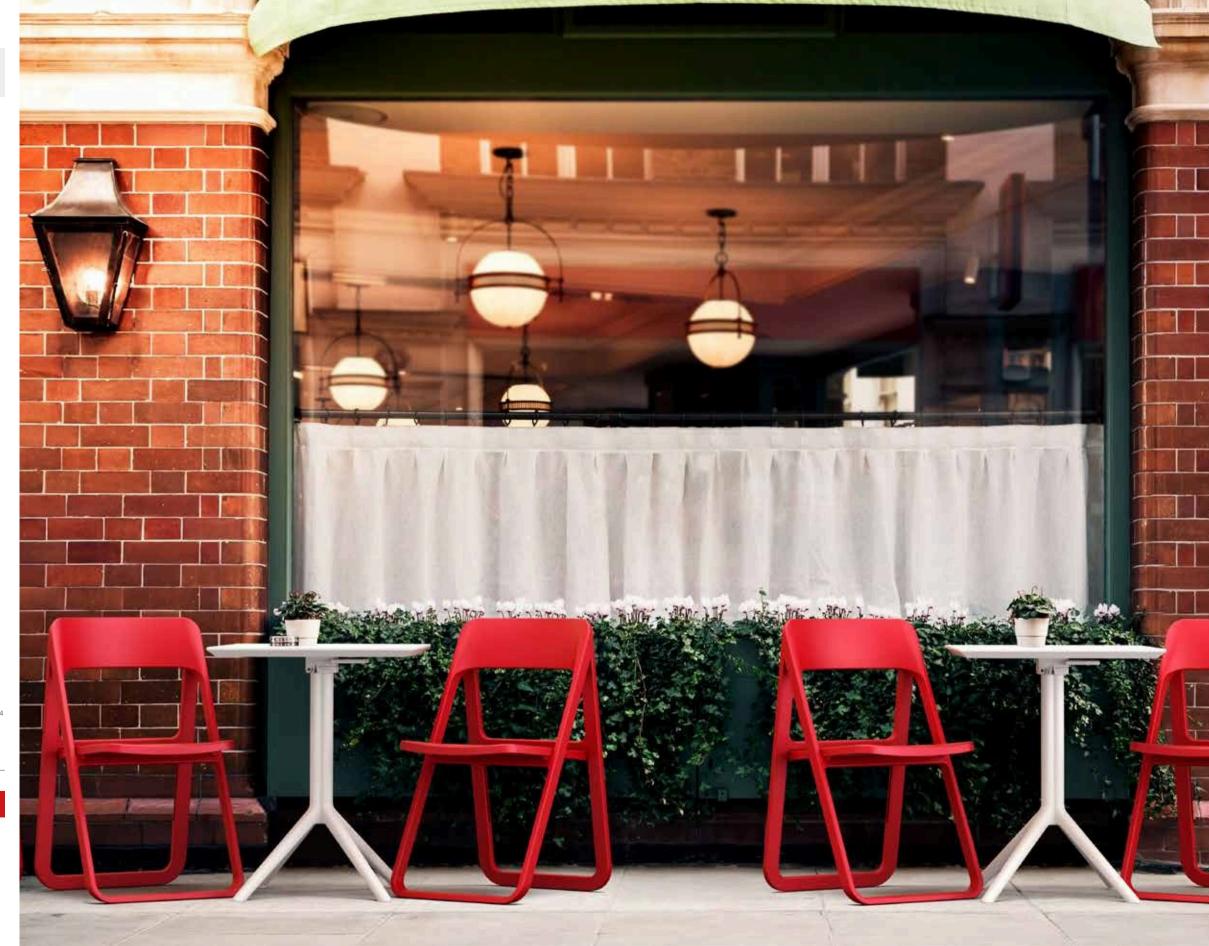

#### Dream

Dream folding chair is produced with a single injection of polypropylene reinforced with glass fiber obtained by means of the latest generation of air moulding technology with neutral tones. For indoor and outdoor use.

079 Dream

294880

designed by Frédéric Boonen

#### bds

Colors

Black

Dark Grey

Taupe

Red

Olive Green