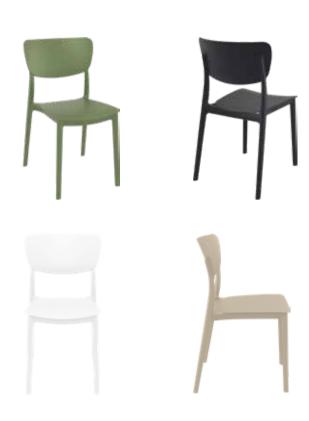

## Monna

Monna chair is produced with a single injection of polypropylene reinforced with glass fiber obtained by means of the latest generation of air moulding technology with neutral tones.

For indoor and outdoor use.

127 Monna