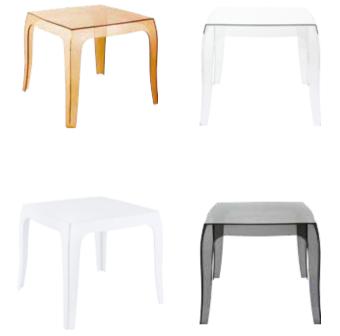

## Queen

Stacking side table for indoor and outdoor use in clear polycarbonate. UV - resistant.

065 Queen