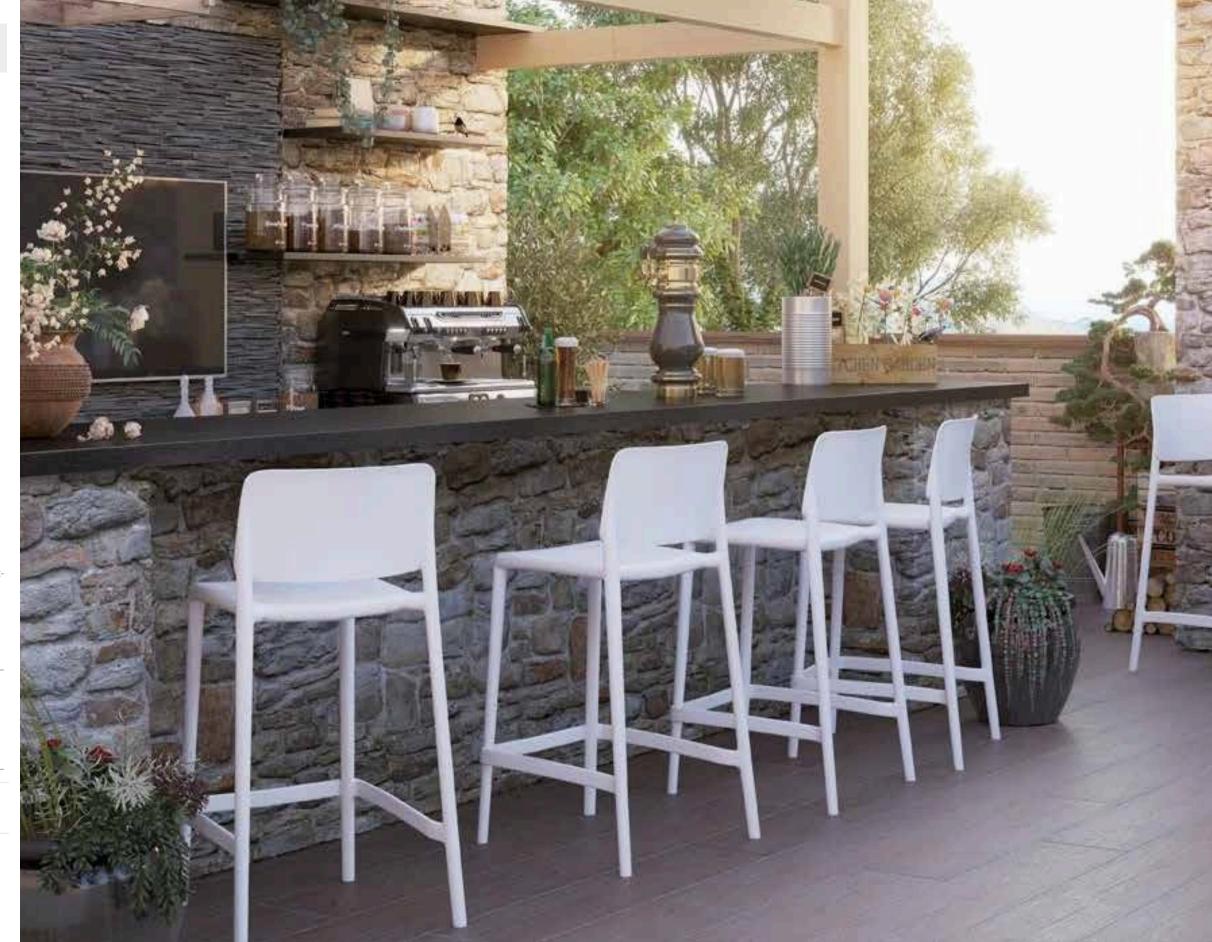

## Air Bar 75

Air Bar stool h.75 cm is produced with a single injection of polypropylene reinforced with glass fiber obtained by means of the latest generation of air moulding technology with neutral tones. For indoor and outdoor use.

068 Air Bar 75

184081

Colors

Black

Dark Grey

Taune

Green Or ange

Joy Stuhl, genießt alle Vorteile der Einfachheit und Einheitlichkeit in einer einzigen Form, hat fließende Linien und ein leichtes Profil, in Silhouette und Gewicht. Zarte Details des glasfaserverstärkten eingespritzten Polypropylens, als ob es aus Stein gemeißelt wäre, definieren eine solide und bequeme Sitzgelegenheit. Hergestellt für den privaten und gewerblichen Gebrauch, drinnen und draußen.