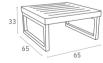

# Mykonos Lounge Table

Mykonos Lounge Table is made of durable weather-resistant resin.

Non-metallic frame will never unravel, rust or decay. It is UV protected which insures the colors will not fade. Can be disassembled.

For indoor and outdoor use.

137 Mykonos Lounge Table

Colors

Taupe

Silver Grey