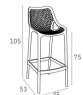

## Air Bar 75

Air Bar stool h.75 cm is produced with a single injection of polypropylene reinforced with glass fiber obtained by means of the latest generation of air moulding technology with neutral tones. For indoor and outdoor use.

068 Air Bar 75

184081

Colors

Black

Dark Grey

Taune

Green Or ange

Joy Stuhl, genießt alle Vorteile der Einfachheit und Einheitlichkeit in einer einzigen Form, hat fließende Linien und ein leichtes Profil, in Silhouette und Gewicht. Zarte Details des glasfaserverstärkten eingespritzten Polypropylens, als ob es aus Stein gemeißelt wäre, definieren eine solide und bequeme Sitzgelegenheit. Hergestellt für den privaten und gewerblichen Gebrauch, drinnen und draußen.