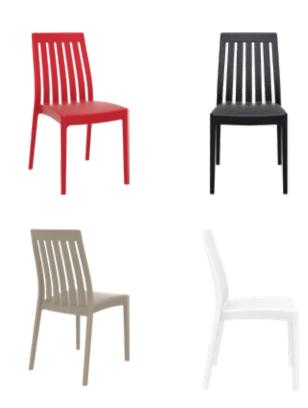

## Lucy

Lucy chair is produced with a single injection of polypropylene reinforced with glass fiber obtained by means of the latest generation of air moulding technology with neutral tones.

For indoor and outdoor use.

129 Lucy

276562