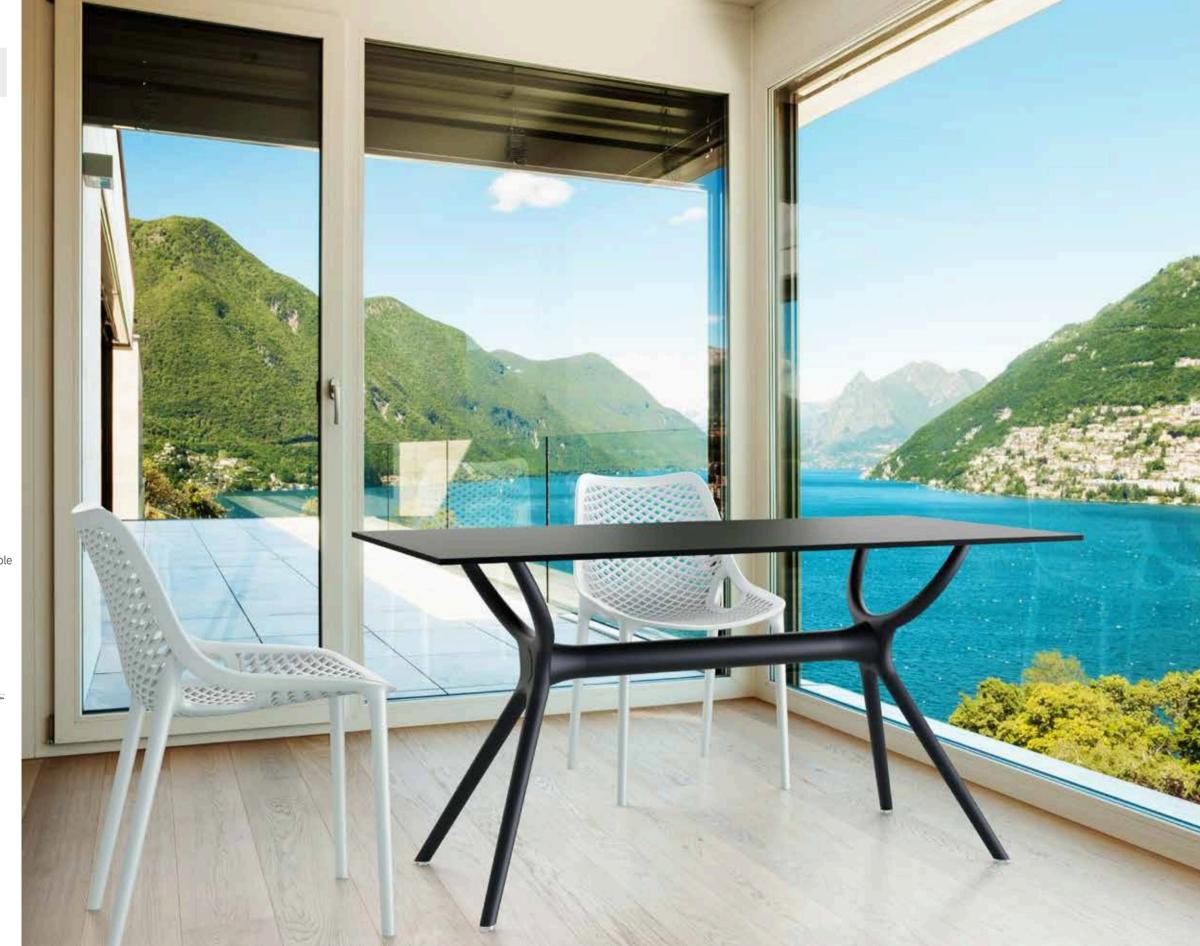

#### Onix

Ikonisch, dekorativ und äußerst bemerkenswert. Die Tower-Tischkollektion ist ein Meisterwerk mit ihrer starken Struktur und ihrem stilvollen Design. Dank der Kataphorese-Beschichtung bietet die Kollektion, die maximale Beständigkeit gegen saisonale Bedingungen beibehält, eine Lösung für Ihre Suche nach Unterschieden mit mehreren Farbalternativen. Tower ist mit Tisch-, Bistro- und Couchtischoptionen erhältlich. Mit der hochwertigen kompakten Tischplatte macht es im professionellen Einsatz Line gritafigur. Vesentlichkeit und Stil für ein vielseitiges Produkt, das jede Umgebung wertschätzt. Die Verkleidung der Basis und die einzigartige Form der Oberseite machen ONIX zu einem einstellen Blickfang. Dank der Kataphorese-Anwendung eignet es sich sowohl für Innen- als auch für Außenräume.