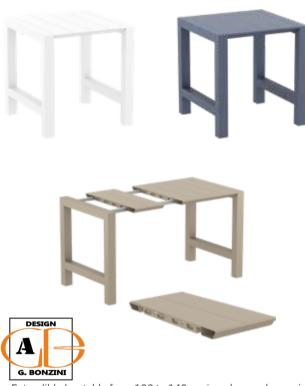

### Vegas Table

Extendible table from 100 to 140 cm in polypropylene reinforced with glass fiber. Easily expandable, giving you a choice of two size options. Smart extending mechanism makes it easy to adjust the table to your preferred size. For indoor and outdoor use with UV protection.

772 Vegas Table

75

Colors

White

Dark G

Taune

# Vegas Table Medium

Extendible table from 180 to 220 cm in polypropylene reinforced with glass fiber. Easily expandable, giving you a choice of two size options. Smart extending mechanism makes it easy to adjust the table to your preferred size. For indoor and outdoor use with UV protection.

774 Vegas Table Medium

Colors

# Vegas Table XL

Extendible table from 260 to 300 cm in polypropylene reinforced with glass fiber. Easily expandable, giving you a choice of two size options. Smart extending mechanism makes it easy to adjust the table to your preferred size. For indoor and outdoor use with UV protection.

776 Vegas Table XL