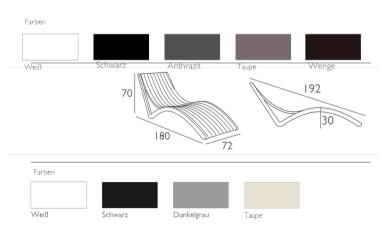

### Slim

Slim sunlounger is stackable and comes with hidden wheels and anti-slippery rubbers. It is made of durable weather-resistant resin. Non metallic frame will never unravel, rust or decay. It is UV protected which insures the colors will not fade. For outdoor use.

144 Slim Cushion

148 Slim Pillow Cushion

**Cushion Colors** 

Light Brown