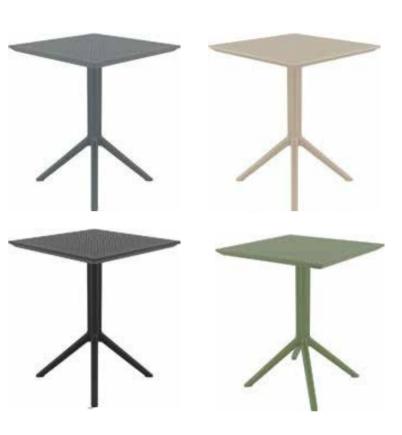

## 31 Sky Falttisch Ø60

Sky Klapptisch ist aus strapazierfähigem, witterungsbeständigem Harz gefertigt. Der Metallrahmen wird sich niemals auflösen, rosten oder zerfallen. Es ist UV-geschützt, was sicherstellt, dass die Farben nicht verblassen. Kann zerlegt werden. Für den Innen- und Außenbereich.

#### Sky Falttisch Ø60