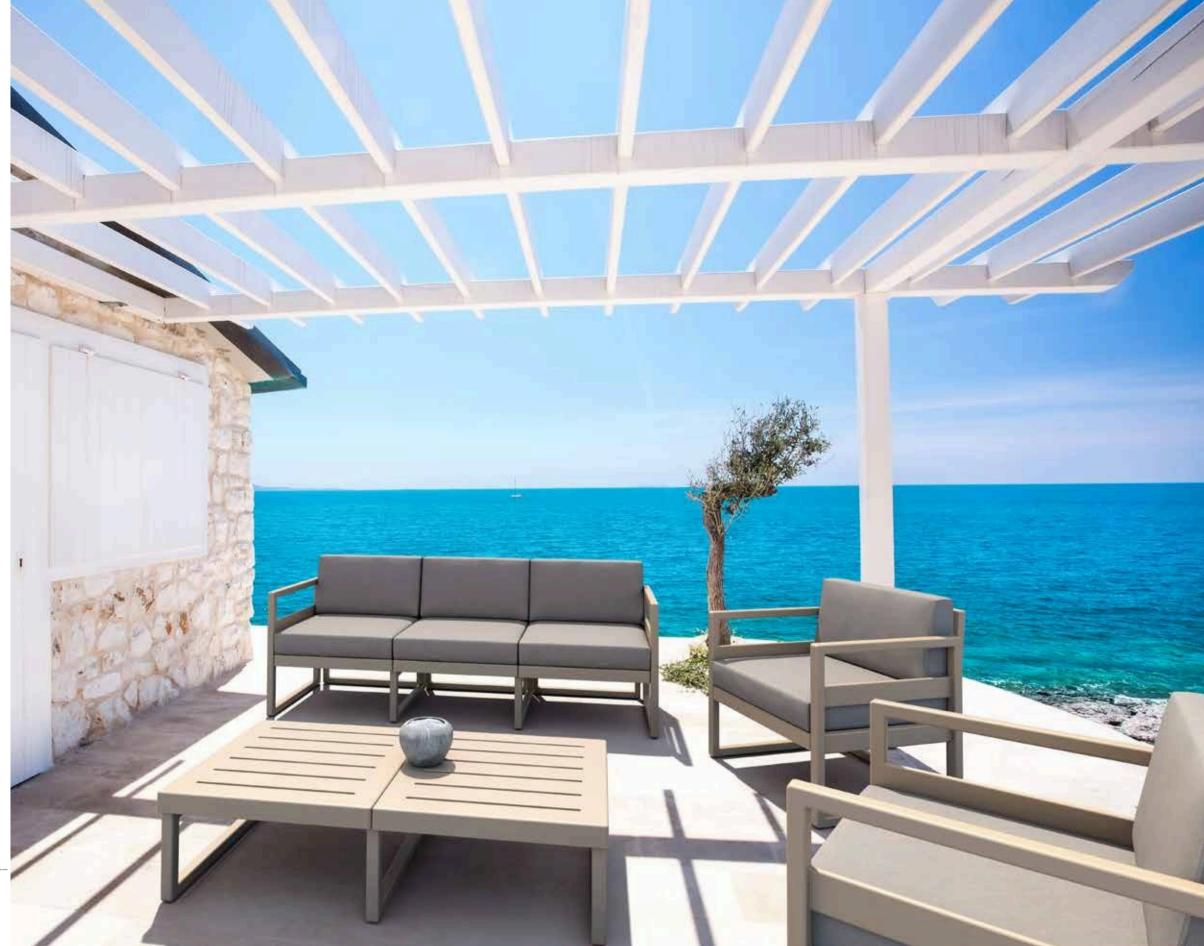

# Mykonos Lounge Set

Mykonos Lounge Set is designed for easy self assembly, it is made of durable weather-resistant resin reinforced with glass fiber. Non-metallic frame will never unravel, rust or decay. It is UV protected which insures the colors will not fade. Can be disassembled. For indoor and outdoor contract use.

Mykonos Lounge Sofa

Mykonos Lounge Armchair

Mykonos Lounge Table

Mykonos Seat Cushion

132 Mykonos Lounge Set Colors

Cushions

Mykonos Backrest Cushion