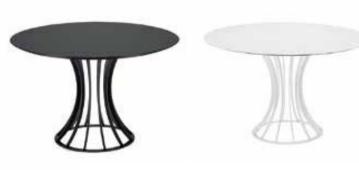

#### Onix

Ikonisch, dekorativ und äußerst bemerkenswert. Die Tower-Tischkollektion ist ein Meisterwerk mit ihrer starken Struktur und ihrem stilvollen Design. Dank der Kataphorese-Beschichtung bietet die Kollektion, die maximale Beständigkeit gegen saisonale Bedingungen beibehält, eine Lösung für Ihre Suche nach Unterschieden mit mehreren Farbalternativen. Tower ist mit Tisch-, Bistro- und Couchtischoptionen erhältlich. Mit der hochwertigen kompakten Tischplatte macht es im professionellen Einsatz Line gritafigur. Vesentlichkeit und Stil für ein vielseitiges Produkt, das jede Umgebung wertschätzt. Die Verkleidung der Basis und die einzigartige Form der Oberseite machen ONIX zu einem einstellen Blickfang. Dank der Kataphorese-Anwendung eignet es sich sowohl für Innen- als auch für Außenräume.