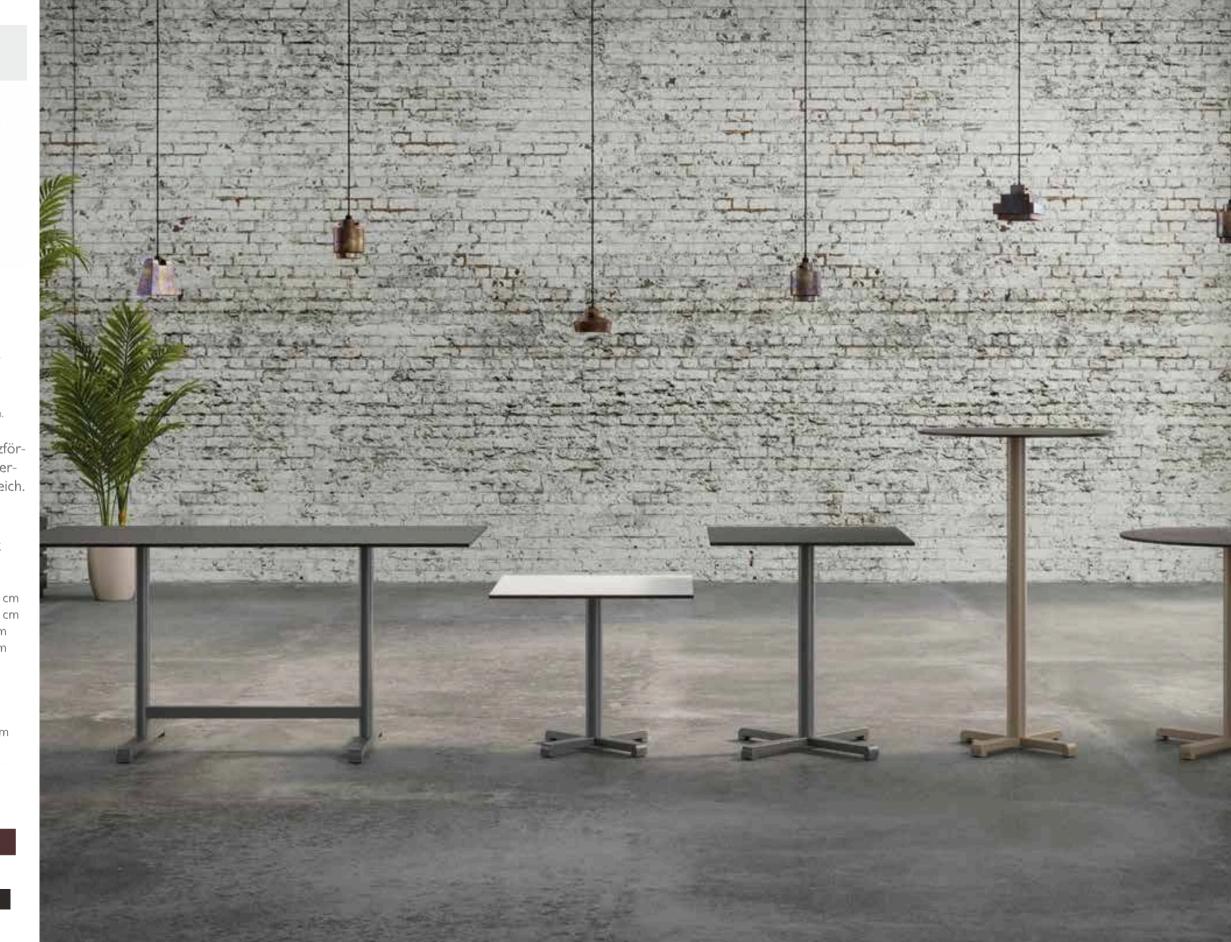

#### Plus

Einschligtes und auffallend einfaches Bild mit einer Kreuzföreine gute Figur. migen Basis, die ihm ein Gefühl von Identität und Wiedererkennung verleiht. Geeignet für den Innen- und Außenbereich.

### Arya

Kataphoresebeschichtete und elektrostatisch pulverlackierte Metallbeine, die klimabeständig sind, erhalten in Kombination mit Papatya-Tischplatten eine stilvolle Form.

#### Onix

Ikonisch, dekorativ und äußerst bemerkenswert. Die Tower-Tischkollektion ist ein Meisterwerk mit ihrer starken Struktur und ihrem stilvollen Design. Dank der Kataphorese-Beschichtung bietet die Kollektion, die maximale Beständigkeit gegen saisonale Bedingungen beibehält, eine Lösung für Ihre Suche nach Unterschieden mit mehreren Farbalternativen. Tower ist mit Tisch-, Bistro- und Couchtischoptionen erhältlich. Mit der hochwertigen kompakten Tischplatte macht es im professionellen Einsatz Line gritafigur. Vesentlichkeit und Stil für ein vielseitiges Produkt, das jede Umgebung wertschätzt. Die Verkleidung der Basis und die einzigartige Form der Oberseite machen ONIX zu einem einstellen Blickfang. Dank der Kataphorese-Anwendung eignet es sich sowohl für Innen- als auch für Außenräume.