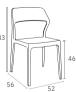

# Sky

Sky armchair is produced with recyclable polypropylene seat and legs reinforced with glass fiber. For indoor and outdoor use. Can be disassembled.

102 Sky

261210

Colors

White Blac

Dar

Taupe