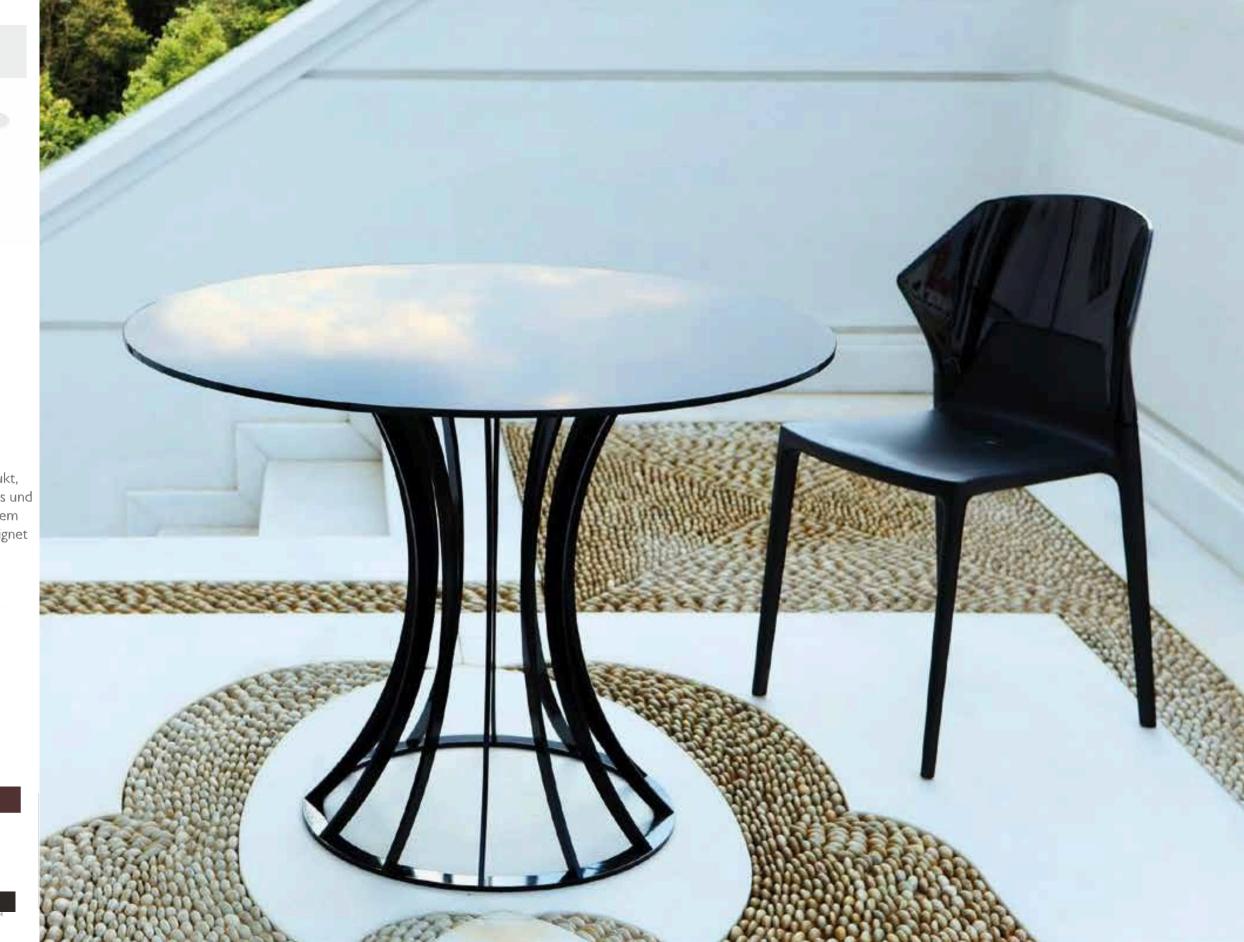

#### Onix

Ikonisch, dekorativ und äußerst bemerkenswert. Die Tower-Tischkollektion ist ein Meisterwerk mit ihrer starken Struktur und ihrem stilvollen Design. Dank der Kataphorese-Beschichtung bietet die Kollektion, die maximale Beständigkeit gegen saisonale Bedingungen beibehält, eine Lösung für Ihre Suche nach Unterschieden mit mehreren Farbalternativen. Tower ist mit Tisch-, Bistro- und Couchtischoptionen erhältlich. Mit der hochwertigen kompakten Tischplatte macht es im professionellen Einsatz Line gritafigur. Vesentlichkeit und Stil für ein vielseitiges Produkt, das jede Umgebung wertschätzt. Die Verkleidung der Basis und die einzigartige Form der Oberseite machen ONIX zu einem einstellen Blickfang. Dank der Kataphorese-Anwendung eignet es sich sowohl für Innen- als auch für Außenräume.