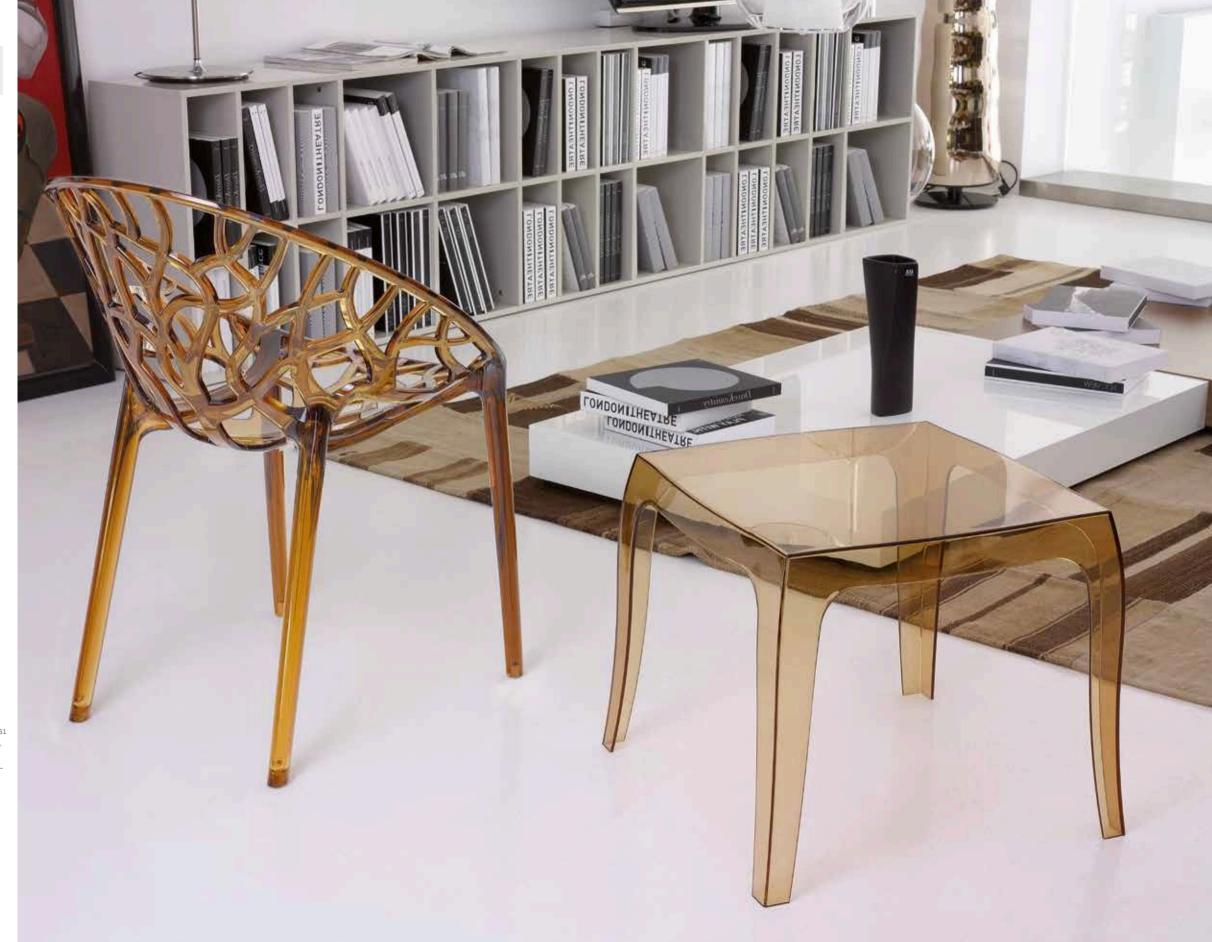

# Crystal

Stacking armchair for indoor and outdoor use in clear polycarbonate moulded with gas technology of the second generation.
Scratch resistant, UV - resistant.

#### 052 Crystal

108091 Made with

Makrolon®
The high-tech polycarbonate Colors

## Queen

Stacking side table for indoor and outdoor use in clear polycarbonate. UV - resistant.

065 Queen