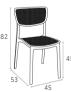

# Sky Pro

Sky Pro stacking armchair is produced with a single injection of polypropylene reinforced with glass fiber obtained by means of the latest generation of air moulding technology with neutral tones. For indoor and outdoor use.

151 Sky Pro