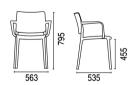

# Sky Pro

Sky Pro stacking armchair is produced with a single injection of polypropylene reinforced with glass fiber obtained by means of the latest generation of air moulding technology with neutral tones. For indoor and outdoor use.