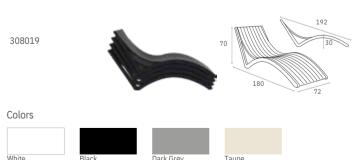

### Slim

Slim sunlounger is stackable and comes with hidden wheels and anti-slippery rubbers. It is made of durable weather-resistant resin. Non metallic frame will never unravel, rust or decay. It is UV protected which insures the colors will not fade. For outdoor use.

### Slim Cushions

3 cm thick Slim cushion and 5 cm thick Slim pillow cushion covered with Etisilk polyster fabric and finished with piping. Cushions are specially designed for Slim sunlounger Water resistant with UV.

144 Slim Cushion

148 Slim Pillow Cushion

**Cushion Colors** 

Light Brown

Tower

Die Slim-Sonnenliege ist stapelbar und wird mit versteckten Rädern und rutschfesten Gummis geliefert. Es besteht aus strapazierfähigem, wetterbeständigem Harz. Nichtmetallischer Rahmen wird sich niemals auflösen, rosten oder verfallen. Es ist UV-geschützt, was sicherstellt, dass die Farben nicht verblassen. Für den Außenbereich.