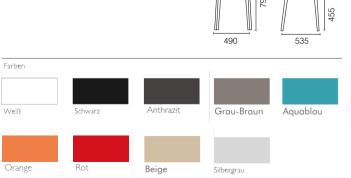

# Sky

Sky armchair is produced with recyclable polypropylene seat and legs reinforced with glass fiber. For indoor and outdoor use. Can be disassembled.

102 Sky

261210

Colors

White Blac

Dar

Taupe

#### bds

Colors

Black

Dark Grey

Taupe

Red

Olive Green

048 Bloom

207974

Colors

Black

Dark Grey

Silver Grey

Taune