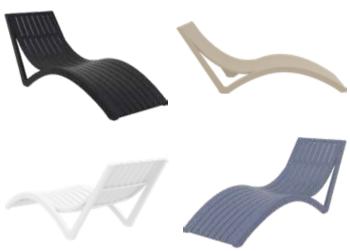

### Slim

Slim sunlounger is stackable and comes with hidden wheels and anti-slippery rubbers. It is made of durable weather-resistant resin. Non metallic frame will never unravel, rust or decay. It is UV protected which insures the colors will not fade. For outdoor use.

### Slim Cushions

3 cm thick Slim cushion and 5 cm thick Slim pillow cushion covered with Etisilk polyster fabric and finished with piping. Cushions are specially designed for Slim sunlounger Water resistant with UV.

144 Slim Cushion

148 Slim Pillow Cushion

**Cushion Colors** 

Light Brown

Tower

Die Slim-Sonnenliege ist stapelbar und wird mit versteckten Rädern und rutschfesten Gummis geliefert. Es besteht aus strapazierfähigem, wetterbeständigem Harz. Nichtmetallischer Rahmen wird sich niemals auflösen, rosten oder verfallen. Es ist UV-geschützt, was sicherstellt, dass die Farben nicht verblassen. Für den Außenbereich.