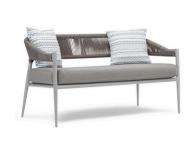

# Mykonos Lounge Set XL

Mykonos Lounge Set XL is designed for easy self assembly, it is made of durable weather-resistant resin reinforced with glass fiber. Non-metallic frame will never unravel, rust or decay. It is UV protected which insures the colors will not fade. Can be disassembled. For indoor and outdoor contract use.

Mykonos Lounge Armchair

Mykonos Lounge Table XL

Mykonos Seat Cushion

Mykonos Lounge Sofa XL

133 Mykonos Lounge Set XL Colors

Cushions

Mykonos Backrest Cushion

282198