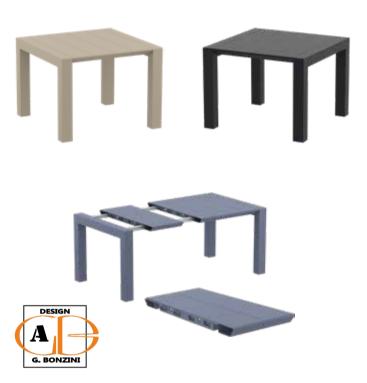

### **Lotus Square**

Die Formen variieren und damit auch die Größen. Die Tische der Lotus-Reihe scheinen die ganze Harmonie und Dynamik eines starren Körpers zu haben, mit einer ausgesprochen perfekten Verarbeitung, die durch Kataphorese-Anwendung für den Außenbereich verstärkt wird. Die verschiedenen Kombinationen der Basisoberflächen mit Tischplatten bieten eine Vielzahl unterschiedlicher Möglichkeiten zur Auswahl .

#### **Lotus Round**

Die Formen variieren und damit auch die Größen. Die Tische Die rormen variieren und damit auch die Größen. Die Tische der ischus-Reiheuscheinen die ganze eta Priodiceund Dyhannik eines sia Meistekerbeit ürch aben, hilletiner die Kollektion, die Design. Dank der Kataphorese-Beschichtung bietet die Kollektion, die Perfekten Verarbeitung die durch einzuphorese An wendung für den Einsatz inn den einzu verständigkeit gegen also die Bedingungen beite An, wendung für den Einsatz inn den einzu verstänkte wird in den eine auch eine andere die avenschieden en Kombinationen der behalt untergestelles hiptoren Tischiphatten der geben sich Weitigige Auswahlindigisch Reiter. Ein professionellen Einsatz eine gute Figur.

Tower

|   | Lotus Round                                                             |   | Lotus Round<br>Beistelltisch                                 |   | Lotus Round<br>Bar                             |
|---|-------------------------------------------------------------------------|---|--------------------------------------------------------------|---|------------------------------------------------|
|   | 79 x 79 cm<br>69 x 69 cm<br>59 x 59 cm<br>Ø 89 cm<br>Ø 79 cm<br>Ø 69 cm |   | 69 x 69 cm<br>59 x 59 cm<br>49 x 49 cm<br>Ø 69 cm<br>Ø 59 cm |   | 69 x 69 cm<br>59 x 59 cm<br>Ø 69 cm<br>Ø 59 cm |
|   | Ø 59 cm                                                                 |   | <i>3</i> 17 cm                                               |   |                                                |
| h | 74,2 cm                                                                 | h | 51,2 cm                                                      | h | 111,2 cm                                       |