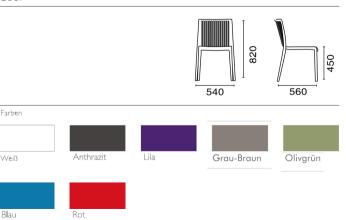

068 Air Bar 75

184081

Colors

Black

Dark Grey

Taune

Green Or ange

Joy Stuhl, genießt alle Vorteile der Einfachheit und Einheitlichkeit in einer einzigen Form, hat fließende Linien und ein leichtes Profil, in Silhouette und Gewicht. Zarte Details des glasfaserverstärkten eingespritzten Polypropylens, als ob es aus Stein gemeißelt wäre, definieren eine solide und bequeme Sitzgelegenheit. Hergestellt für den privaten und gewerblichen Gebrauch, drinnen und draußen.

#### Joy-S

Joy Sessel, genießt alle Vorteile der Einfachheit und Einheitlichkeit in einer einzigen Form, hat fließende Linien und ein leichtes Profil, in Silhouette und Gewicht. Zarte Details des glasfaserverstärkten eingespritzten Polypropylens, als ob es aus Stein gemeißelt wäre, definieren eine solide und bequeme Sitzgelegenheit. Hergestellt für den privaten und gewerblichen Gebrauch, drinnen und draußen.

Joy-K

Farben