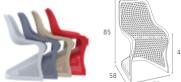

# Sky

Sky armchair is produced with recyclable polypropylene seat and legs reinforced with glass fiber. For indoor and outdoor use. Can be disassembled.

102 Sky

261210

Colors

White Blac

Dar

Taupe