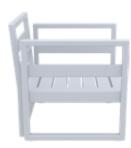

# Sky Lounge

Sky lounge chair is produced with recyclable polypropylene seat and legs reinforced with glass fiber. For indoor and outdoor use. Can be disassembled. The SKY collection also includes a coffee table, designed to match the styling silhouette of the chair to perfection.

103 Sky Lounge

257287