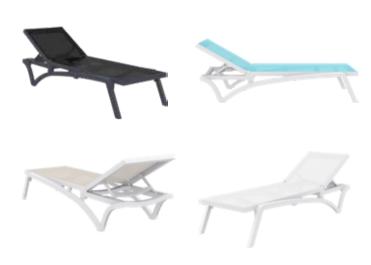

### Slim

Slim sunlounger is stackable and comes with hidden wheels and anti-slippery rubbers. It is made of durable weather-resistant resin. Non metallic frame will never unravel, rust or decay. It is UV protected which insures the colors will not fade. For outdoor use.

### Slim Cushions

3 cm thick Slim cushion and 5 cm thick Slim pillow cushion covered with Etisilk polyster fabric and finished with piping. Cushions are specially designed for Slim sunlounger Water resistant with UV.

144 Slim Cushion

148 Slim Pillow Cushion

**Cushion Colors** 

Light Brown