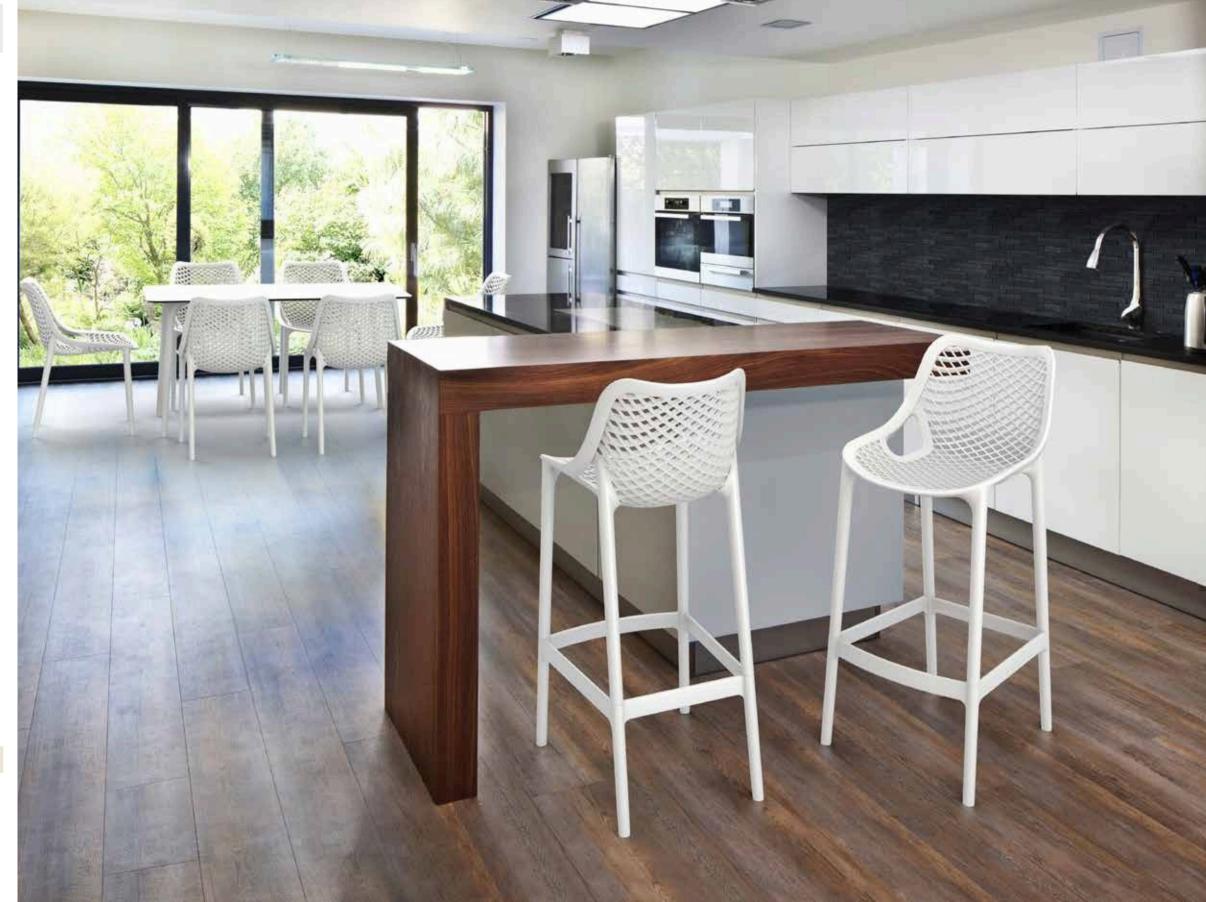

## Air Bar 75

Air Bar stool h.75 cm is produced with a single injection of polypropylene reinforced with glass fiber obtained by means of the latest generation of air moulding technology with neutral tones. For indoor and outdoor use.

068 Air Bar 75

184081

Colors

Black

Dark Grey

Taune

Green Or ange

Joy Stuhl, genießt alle Vorteile der Einfachheit und Einheitlichkeit in einer einzigen Form, hat fließende Linien und ein leichtes Profil, in Silhouette und Gewicht. Zarte Details des glasfaserverstärkten eingespritzten Polypropylens, als ob es aus Stein gemeißelt wäre, definieren eine solide und bequeme Sitzgelegenheit. Hergestellt für den privaten und gewerblichen Gebrauch, drinnen und draußen.