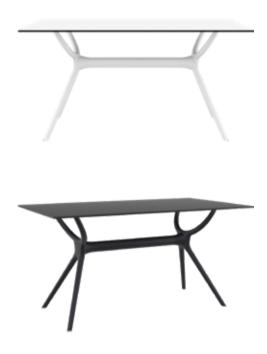

# Air Table 140

Table with plastic legs with HPL compact laminated tops 12 mm available in white and black. For indoor and outdoor use. Can be disassembled.

\* Dark colors not recommended in direct sunlight.

705 Air Table 140

## Air Table 180

Table with plastic legs with HPL compact laminated tops 12 mm available in white and black. For indoor and outdoor use. Can be disassembled.

\* Dark colors not recommended in direct sunlight.

#### 715 Air Table 180