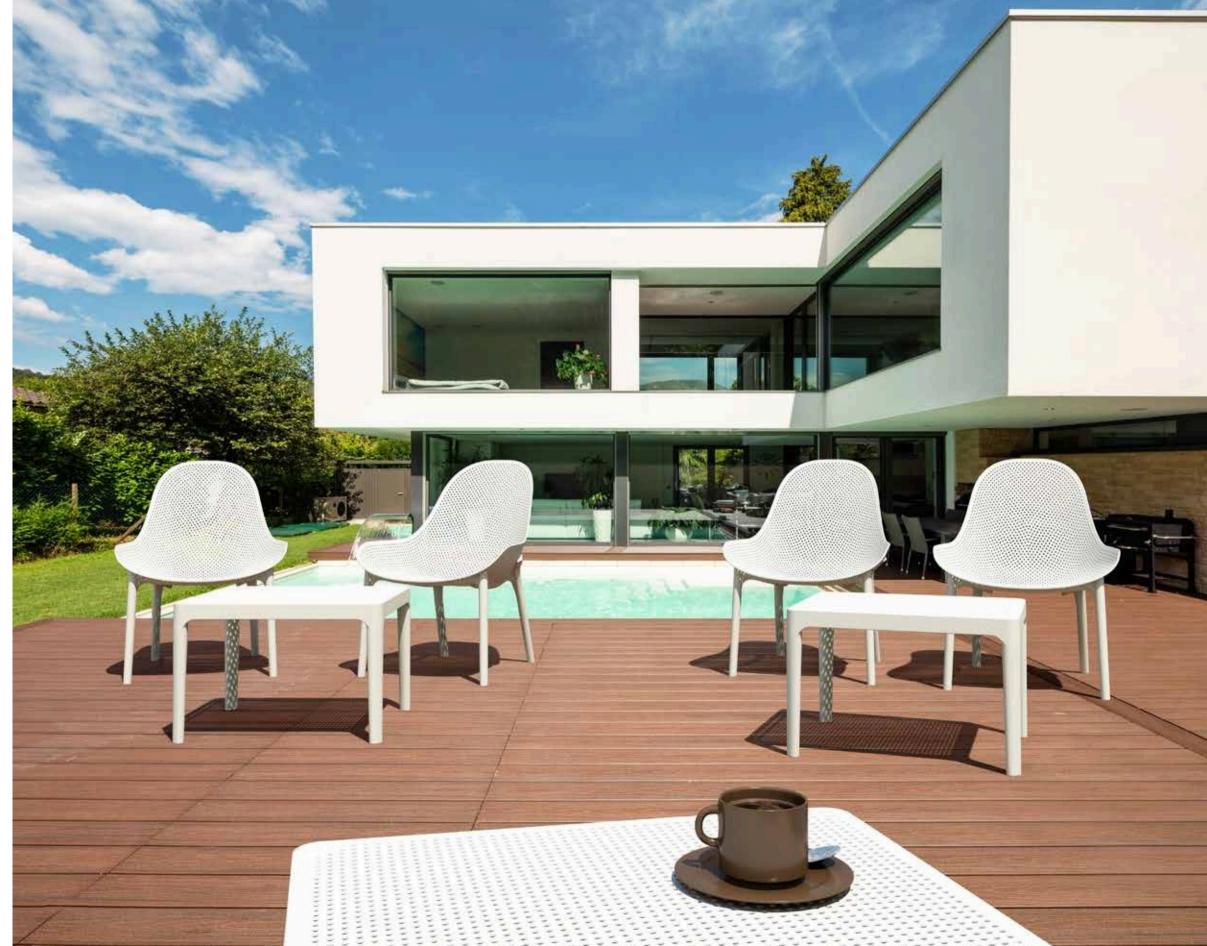

# Sky Lounge

Sky lounge chair is produced with recyclable polypropylene seat and legs reinforced with glass fiber. For indoor and outdoor use. Can be disassembled. The SKY collection also includes a coffee table, designed to match the styling silhouette of the chair to perfection.

103 Sky Lounge

257287