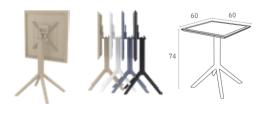

### **Lotus Square**

Die Formen variieren und damit auch die Größen. Die Tische der Lotus-Reihe scheinen die ganze Harmonie und Dynamik eines starren Körpers zu haben, mit einer ausgesprochen perfekten Verarbeitung, die durch Kataphorese-Anwendung für den Außenbereich verstärkt wird. Die verschiedenen Kombinationen der Basisoberflächen mit Tischplatten bieten eine Vielzahl unterschiedlicher Möglichkeiten zur Auswahl .

#### **Lotus Round**

Die Formen variieren und damit auch die Größen. Die Tische Die rormen variieren und damit auch die Größen. Die Tische der ischus-Reiheuscheinen die ganze eta Priodiceund Dyhannik eines sia Meistekerbeit ürch aben, hilletiner die Kollektion, die Design. Dank der Kataphorese-Beschichtung bietet die Kollektion, die Perfekten Verarbeitung die durch einzuphorese An wendung für den Einsatz inn den einzu verständigkeit gegen also die Bedingungen beite An, wendung für den Einsatz inn den einzu verstänkte wird in den eine auch eine andere die avenschieden en Kombinationen der behalt untergestelles hiptoren Tischiphatten der geben sich Weitigige Auswahlindigisch Reiter. Ein professionellen Einsatz eine gute Figur.

Tower

|   | Lotus Round                                                             |   | Lotus Round<br>Beistelltisch                                 |   | Lotus Round<br>Bar                             |
|---|-------------------------------------------------------------------------|---|--------------------------------------------------------------|---|------------------------------------------------|
|   | 79 x 79 cm<br>69 x 69 cm<br>59 x 59 cm<br>Ø 89 cm<br>Ø 79 cm<br>Ø 69 cm |   | 69 x 69 cm<br>59 x 59 cm<br>49 x 49 cm<br>Ø 69 cm<br>Ø 59 cm |   | 69 x 69 cm<br>59 x 59 cm<br>Ø 69 cm<br>Ø 59 cm |
|   | Ø 59 cm                                                                 |   | <i>3</i> 17 cm                                               |   |                                                |
| h | 74,2 cm                                                                 | h | 51,2 cm                                                      | h | 111,2 cm                                       |