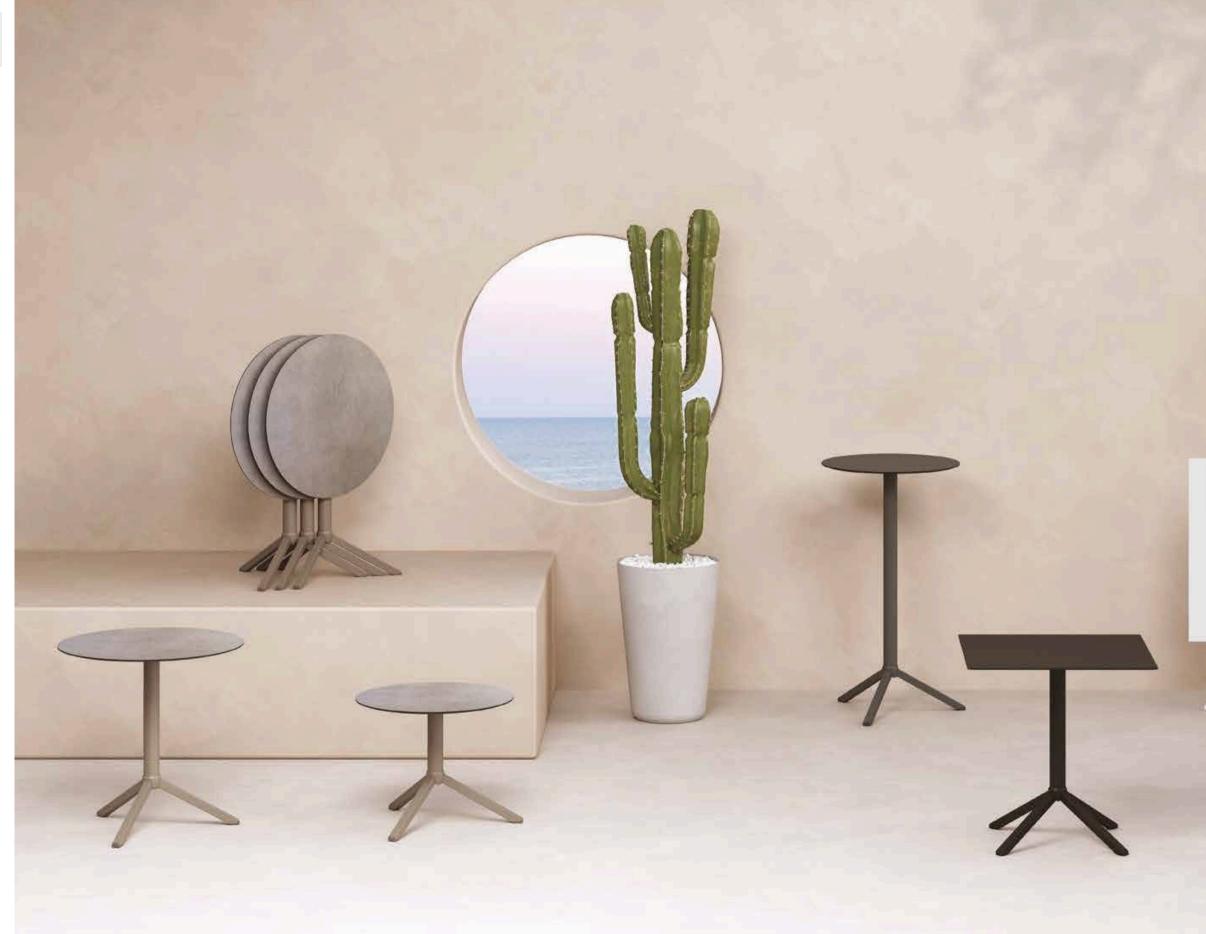

Mambo

640

Farben

A -- + l- - - - - '+

Grau Braun

Ein minimalistisches, raffiniertes Design. Das Erleben von Einfachheit und das Verbringen von mehr Zeit im Freien inspirierten uns zu dieser neuen Linie. Die Kollektion wird in verschiedenen Größen mit Faltmechanismus präsentiert. Natürliche Farboptionen sind für Außenbedingungen haltbar.

Time