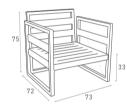

# Mykonos Lounge Armchair

Mykonos Lounge Armchair is designed for easy self assembly, it is made of durable weather-resistant resin reinforced with glass fiber. Non- metallic frame will never unravel, rust or decay. It is UV protected which insures the colors will not fade. Can be disassembled. For indoor and outdoor contract use.

131 Mykonos Lounge Armchair

202100

Colors

White

Taupe

Silver Grey