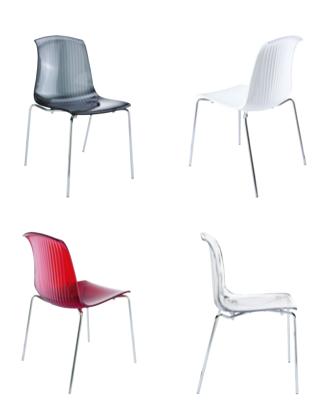

## Soho

Soho chair is produced with a single injection of polypropylene reinforced with glass fiber obtained by means of the latest generation of air moulding technology with neutral tones. For indoor and outdoor use.

054 Soho

201772