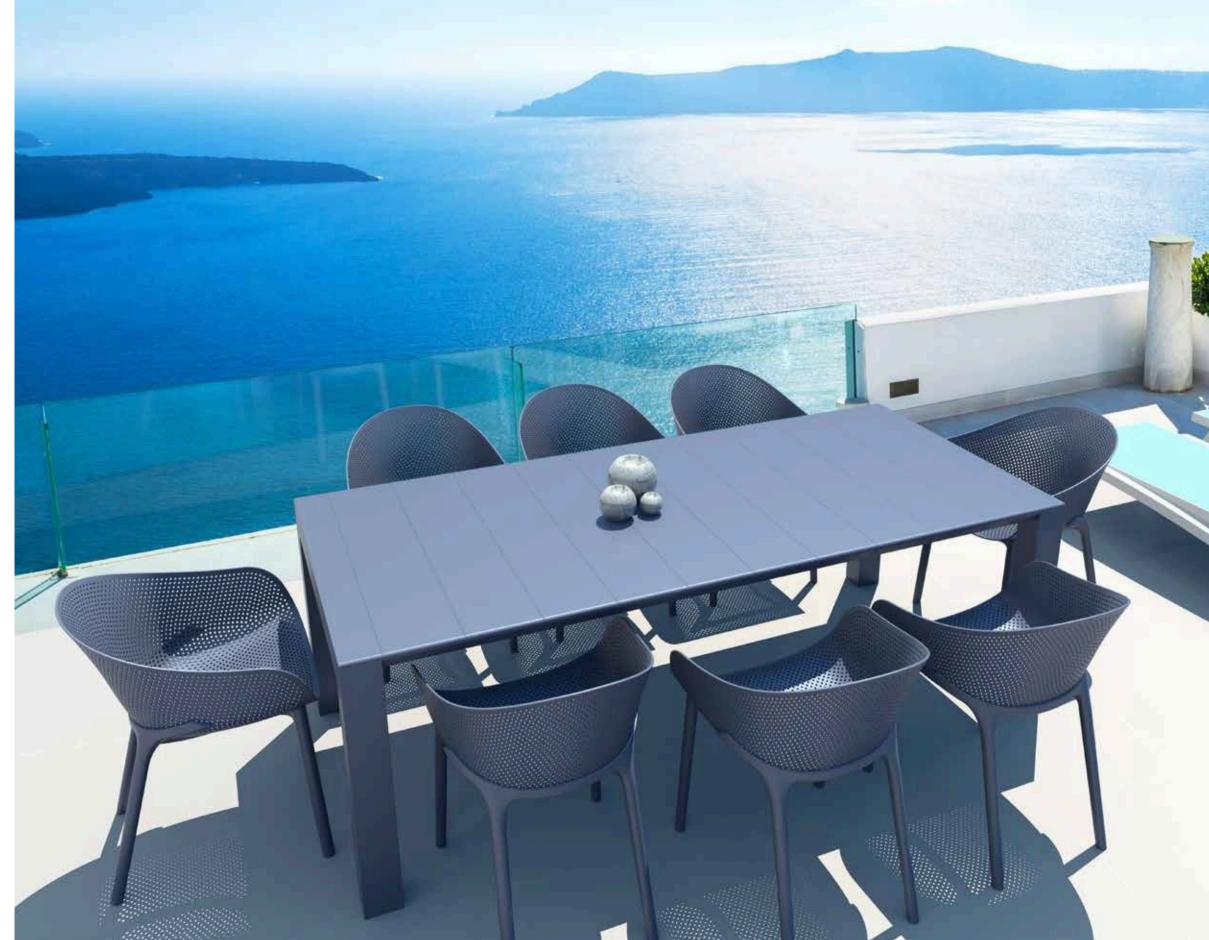

# Sky Pro

Sky Pro stacking armchair is produced with a single injection of polypropylene reinforced with glass fiber obtained by means of the latest generation of air moulding technology with neutral tones. For indoor and outdoor use.

151 Sky Pro