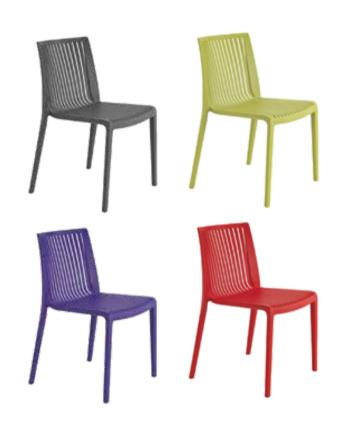

## Monna

Monna chair is produced with a single injection of polypropylene reinforced with glass fiber obtained by means of the latest generation of air moulding technology with neutral tones.

For indoor and outdoor use.

127 Monna