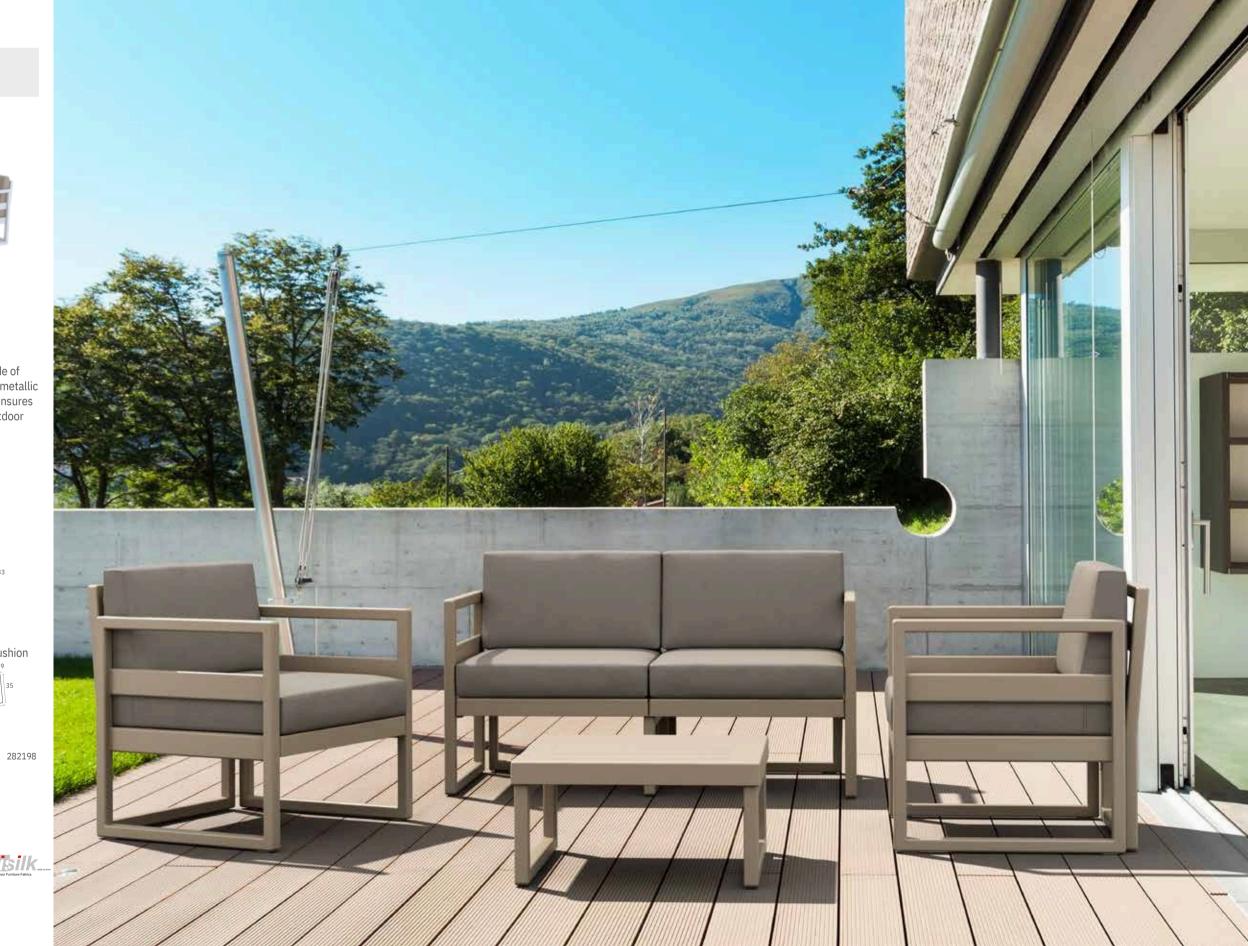

# Mykonos Lounge Set XL

Mykonos Lounge Set XL is designed for easy self assembly, it is made of durable weather-resistant resin reinforced with glass fiber. Non-metallic frame will never unravel, rust or decay. It is UV protected which insures the colors will not fade. Can be disassembled. For indoor and outdoor contract use.

Mykonos Lounge Armchair

Mykonos Lounge Table XL

Mykonos Seat Cushion

Mykonos Lounge Sofa XL

133 Mykonos Lounge Set XL Colors

Cushions

Mykonos Backrest Cushion

282198