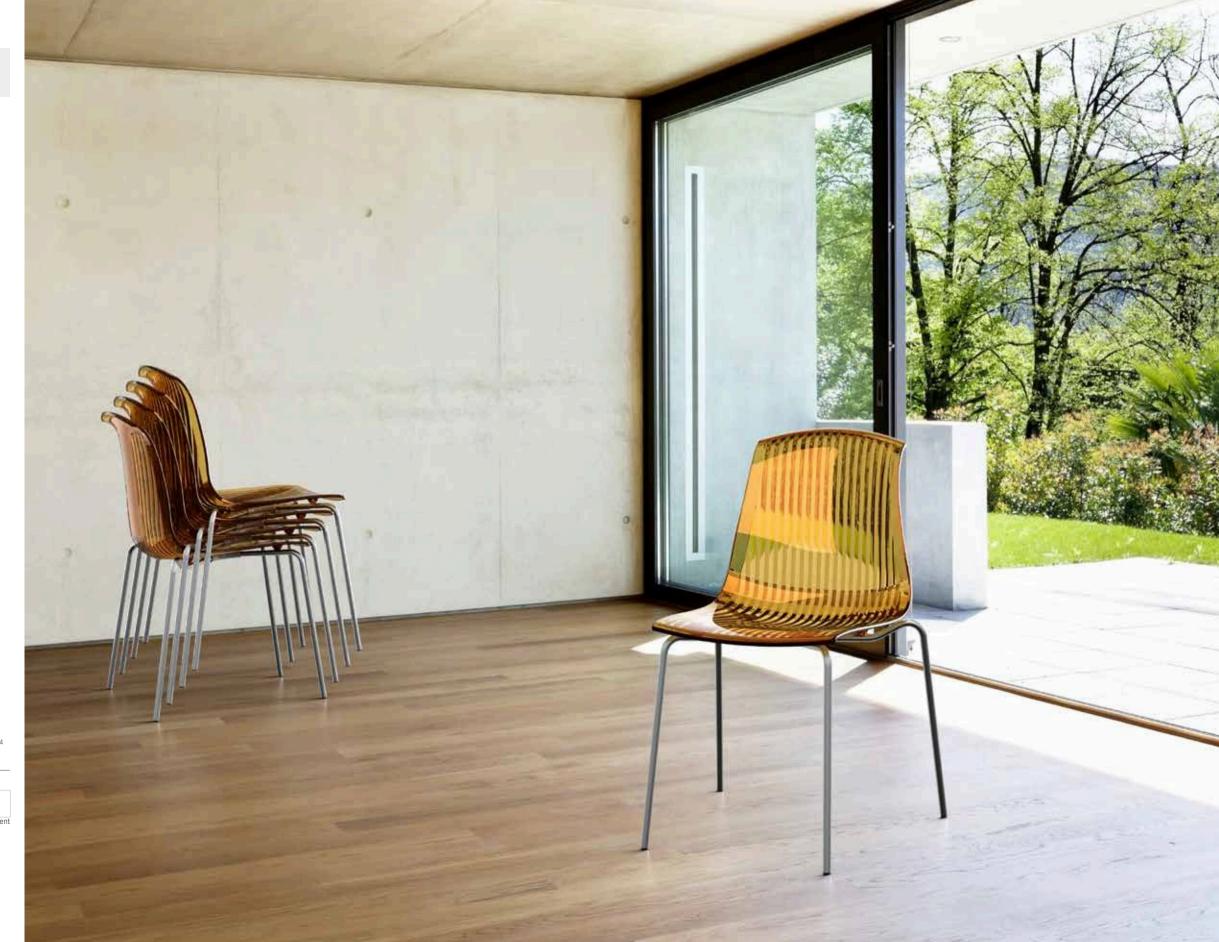

# Crystal

Stacking armchair for indoor and outdoor use in clear polycarbonate moulded with gas technology of the second generation.
Scratch resistant, UV - resistant.

#### 052 Crystal

108091 Made with

Makrolon®
The high-tech polycarbonate Colors