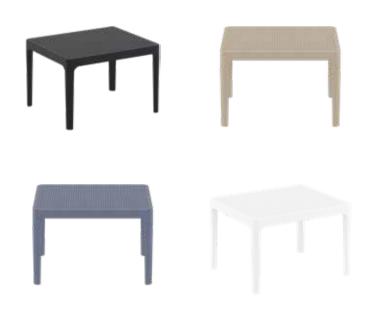

## Sky Side Table

Sky Side Table is made of durable weather-resistant resin. Non-metallic frame will never unravel, rust or decay. It is UV protected which insures the colors will not fade. Can be disassembled. For indoor and outdoor use.

109 Sky Side Table