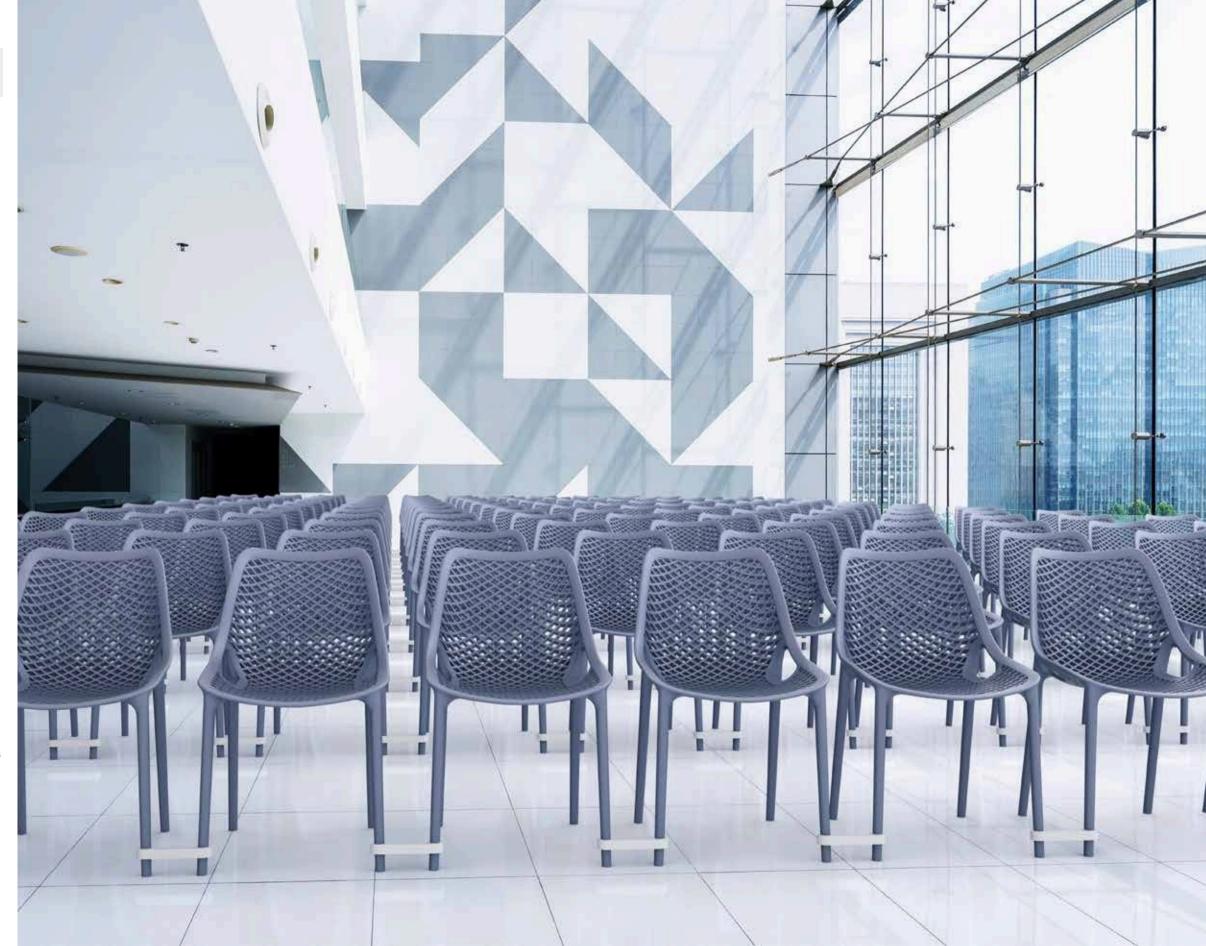

## 13 Air XL

Air XL armchair is produced with a single injection of polypropylene reinforced with glass fiber obtained by means of the latest generation of air moulding technology with neutral tones. For indoor and outdoor use.

007 Air XL

Air chair is produced with a single injection of polypropylene reinforced with glass fiber obtained by means of the latest generation of air moulding technology with neutral tones. For indoor and outdoor