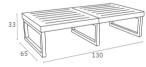

# Mykonos Lounge Table

Mykonos Lounge Table is made of durable weather-resistant resin.

Non-metallic frame will never unravel, rust or decay. It is UV protected which insures the colors will not fade. Can be disassembled.

For indoor and outdoor use.

137 Mykonos Lounge Table

Colors

Taupe

Silver Grey