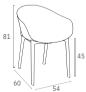

# Sky

Sky armchair is produced with recyclable polypropylene seat and legs reinforced with glass fiber. For indoor and outdoor use. Can be disassembled.

102 Sky

261210

Colors

White Blac

Dar

Taupe