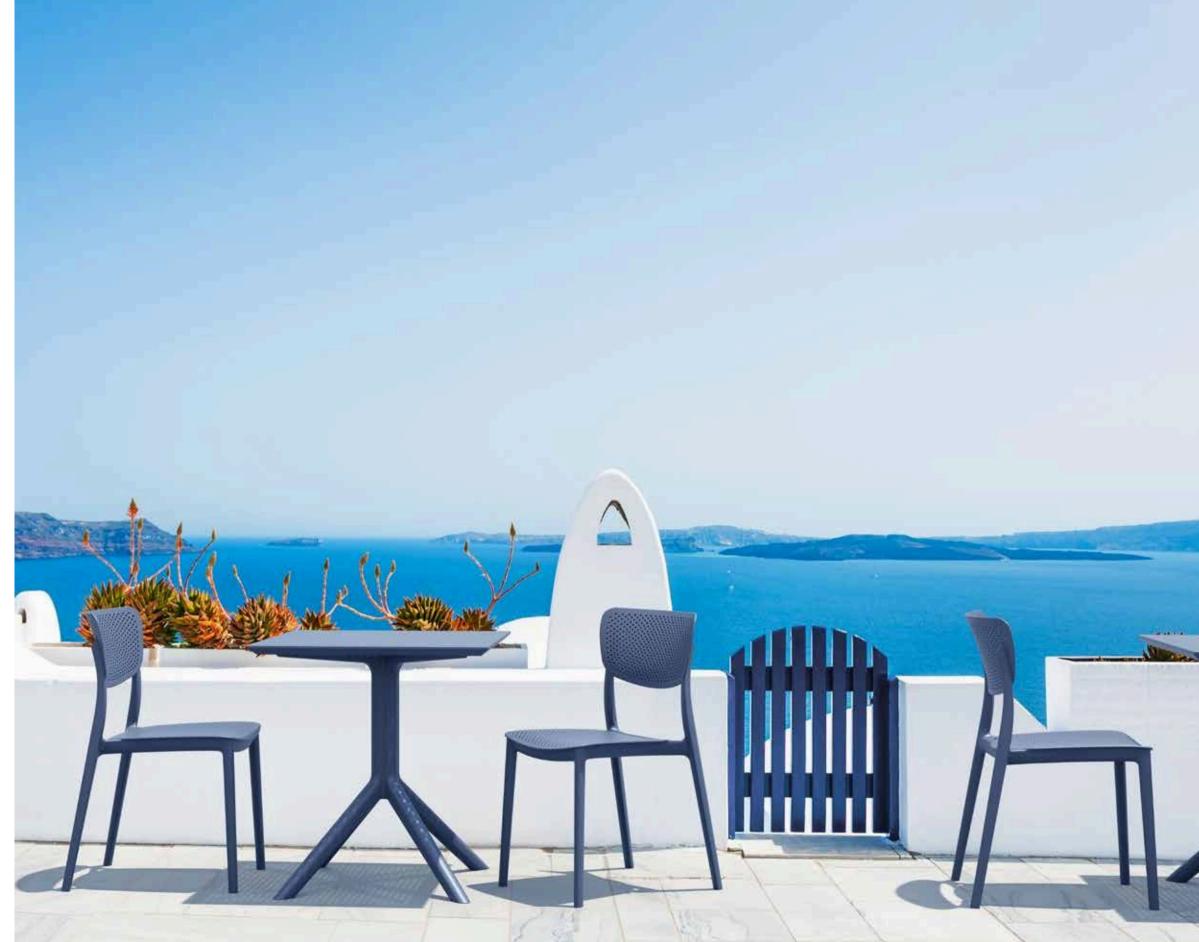

# Sky Pro

Sky Pro stacking armchair is produced with a single injection of polypropylene reinforced with glass fiber obtained by means of the latest generation of air moulding technology with neutral tones. For indoor and outdoor use.

151 Sky Pro