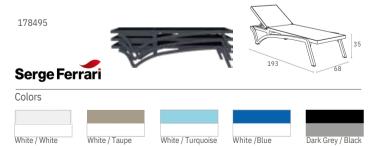

### Slim

Slim sunlounger is stackable and comes with hidden wheels and anti-slippery rubbers. It is made of durable weather-resistant resin. Non metallic frame will never unravel, rust or decay. It is UV protected which insures the colors will not fade. For outdoor use.

### Slim Cushions

3 cm thick Slim cushion and 5 cm thick Slim pillow cushion covered with Etisilk polyster fabric and finished with piping. Cushions are specially designed for Slim sunlounger Water resistant with UV.

144 Slim Cushion

148 Slim Pillow Cushion

**Cushion Colors** 

Light Brown