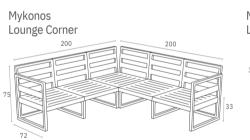

# Mykonos Lounge Corner Set

Mykonos Lounge Corner Set is designed for easy self assembly, it is made of durable weather-resistant resin reinforced with glass fiber. Non-metallic frame will never unravel, rust or decay. It is UV protected which insures the colors will not fade. Can be disassembled. For indoor and outdoor contract use.

Mykonos Seat Cushion

Mykonos Backrest Cushion

134 Mykonos Lounge Corner Set Colors

Mykonos Corner Cushion

282200