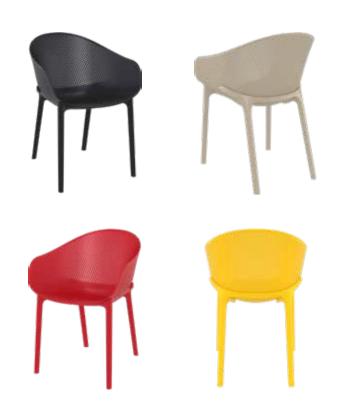

# Sky

Sky armchair is produced with recyclable polypropylene seat and legs reinforced with glass fiber. For indoor and outdoor use. Can be disassembled.

102 Sky

261210

Colors

White Blac

Dar

Taupe