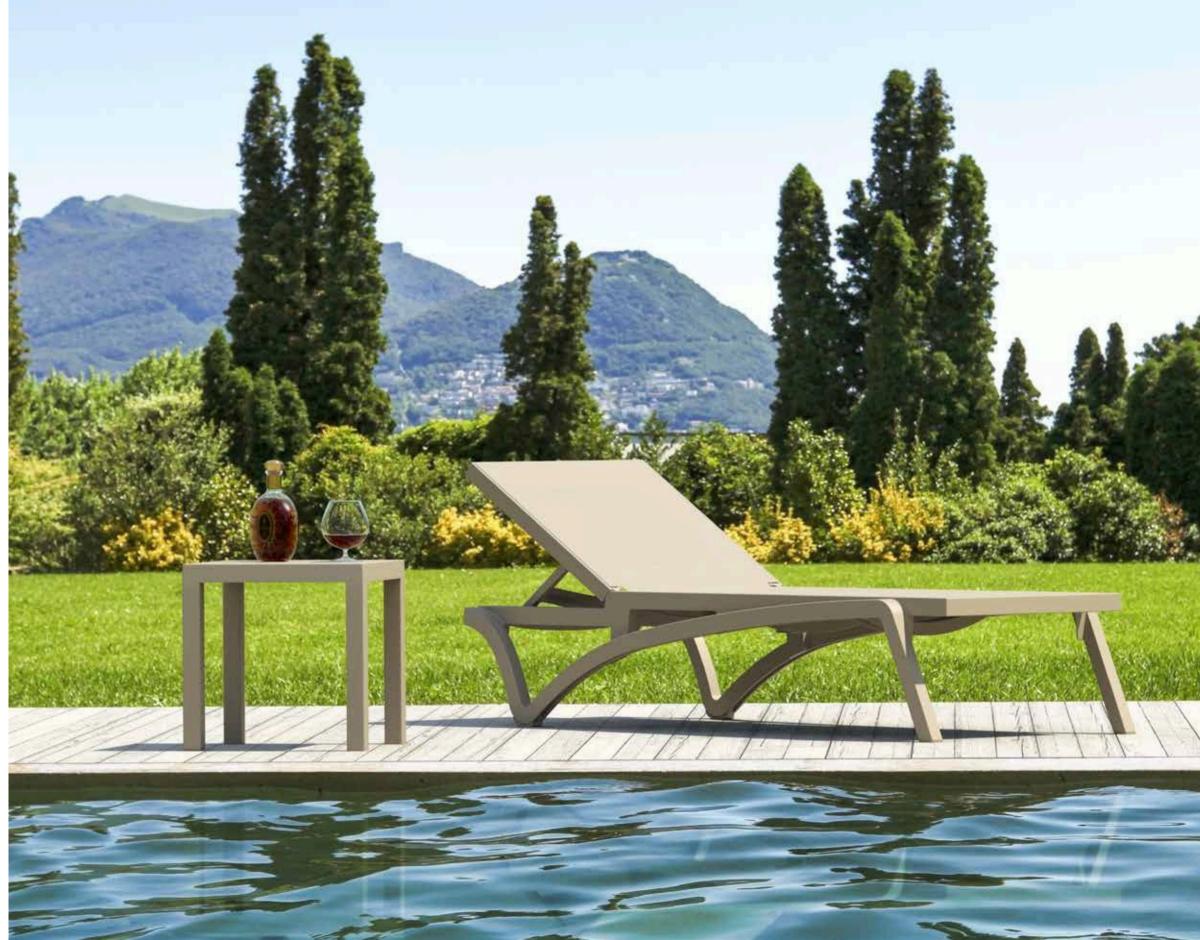

### Pacific

Sunlounger without arms, tubular frame in resin reinforced with glass fiber and cover in breathable synthetic fabric (replaceable). Stackable, back reclining in 5 positions, with non-slip feet and small wheels.

089 Pacific