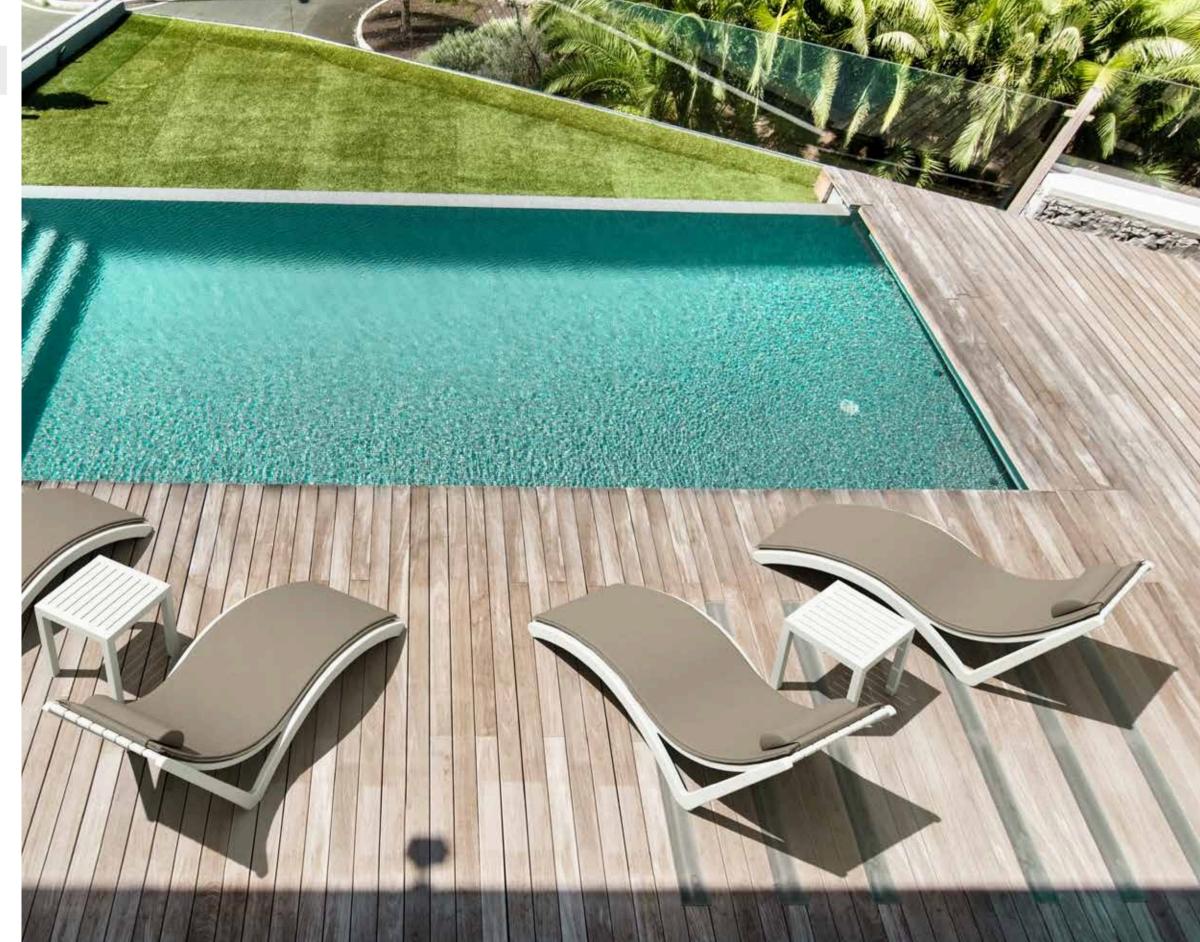

### Slim

Slim sunlounger is stackable and comes with hidden wheels and anti-slippery rubbers. It is made of durable weather-resistant resin. Non metallic frame will never unravel, rust or decay. It is UV protected which insures the colors will not fade. For outdoor use.

### Slim Cushions

3 cm thick Slim cushion and 5 cm thick Slim pillow cushion covered with Etisilk polyster fabric and finished with piping. Cushions are specially designed for Slim sunlounger Water resistant with UV.

144 Slim Cushion

148 Slim Pillow Cushion

**Cushion Colors** 

Light Brown