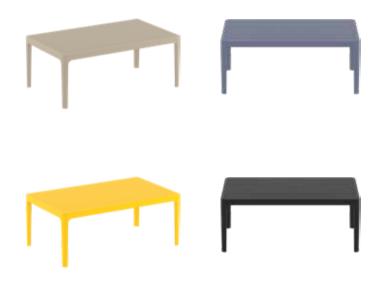

### Vegas Table

Extendible table from 100 to 140 cm in polypropylene reinforced with glass fiber. Easily expandable, giving you a choice of two size options. Smart extending mechanism makes it easy to adjust the table to your preferred size. For indoor and outdoor use with UV protection.

772 Vegas Table

75

Colors

White

Dark G

Taune

# Vegas Table Medium

Extendible table from 180 to 220 cm in polypropylene reinforced with glass fiber. Easily expandable, giving you a choice of two size options. Smart extending mechanism makes it easy to adjust the table to your preferred size. For indoor and outdoor use with UV protection.

# Vegas Table XL

Extendible table from 260 to 300 cm in polypropylene reinforced with glass fiber. Easily expandable, giving you a choice of two size options. Smart extending mechanism makes it easy to adjust the table to your preferred size. For indoor and outdoor use with UV protection.