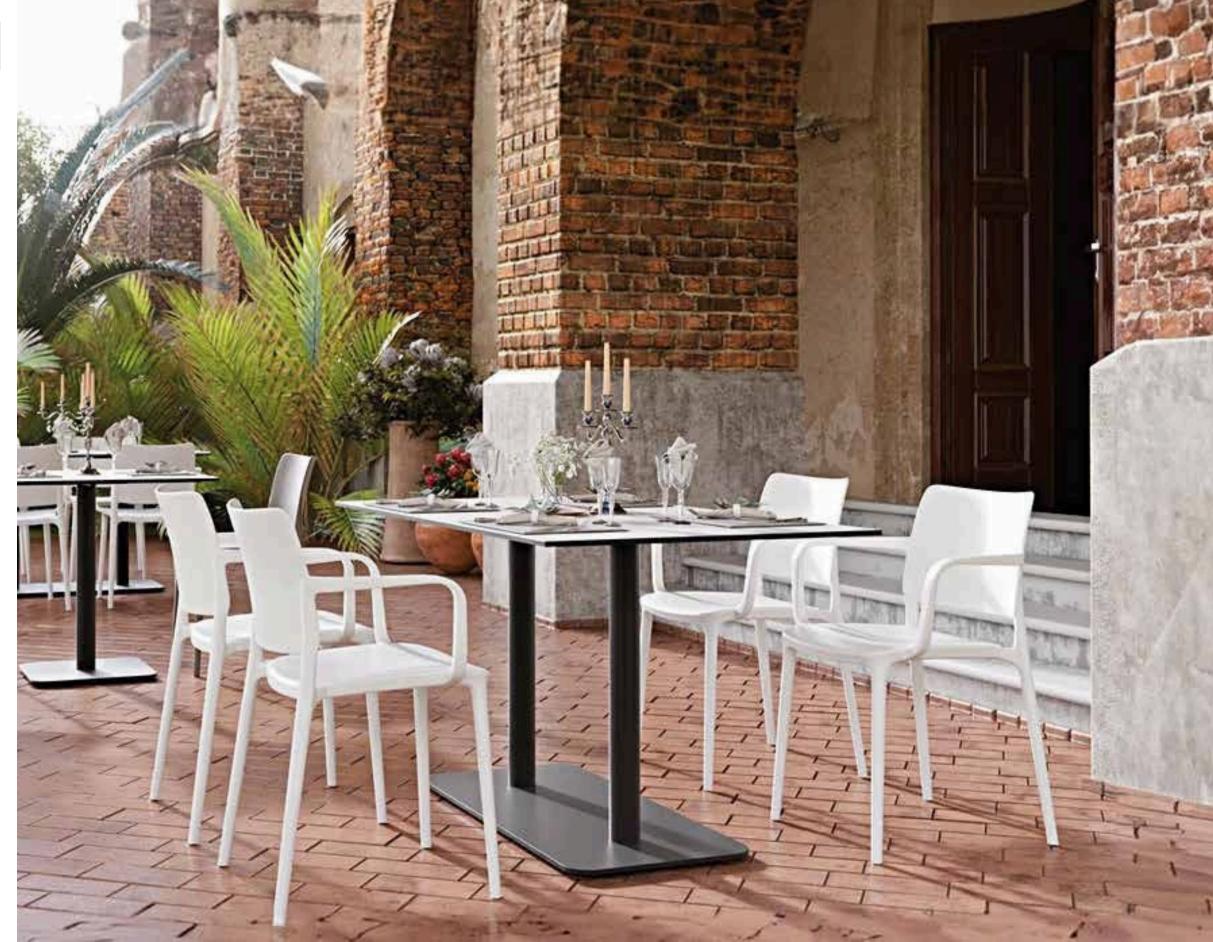

# Sky Pro

Sky Pro stacking armchair is produced with a single injection of polypropylene reinforced with glass fiber obtained by means of the latest generation of air moulding technology with neutral tones. For indoor and outdoor use.

151 Sky Pro