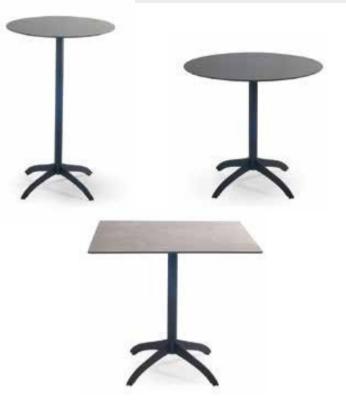

### **Lotus Square**

Die Formen variieren und damit auch die Größen. Die Tische der Lotus-Reihe scheinen die ganze Harmonie und Dynamik eines starren Körpers zu haben, mit einer ausgesprochen perfekten Verarbeitung, die durch Kataphorese-Anwendung für den Außenbereich verstärkt wird. Die verschiedenen Kombinationen der Basisoberflächen mit Tischplatten bieten eine Vielzahl unterschiedlicher Möglichkeiten zur Auswahl .

#### **Lotus Round**

Die Formen variieren und damit auch die Größen. Die Tische Die rormen variieren und damit auch die Größen. Die Tische der ischus-Reiheuscheinen die ganze eta Priodiceund Dyhannik eines sia Meistekerbeit ürch aben, hilletiner die Kollektion, die Design. Dank der Kataphorese-Beschichtung bietet die Kollektion, die Perfekten Verarbeitung die durch einzuphorese An wendung für den Einsatz inn den einzu verständigkeit gegen also die Bedingungen beite An, wendung für den Einsatz inn den einzu verstänkte wird in den eine auch eine andere die avenschieden en Kombinationen der behalt untergestelles hiptoren Tischiphatten der geben sich Weitigige Auswahlindigisch Reiter. Ein professionellen Einsatz eine gute Figur.

Tower

|   | Lotus Round                                                             |   | Lotus Round<br>Beistelltisch                                 |   | Lotus Round<br>Bar                             |
|---|-------------------------------------------------------------------------|---|--------------------------------------------------------------|---|------------------------------------------------|
|   | 79 x 79 cm<br>69 x 69 cm<br>59 x 59 cm<br>Ø 89 cm<br>Ø 79 cm<br>Ø 69 cm |   | 69 x 69 cm<br>59 x 59 cm<br>49 x 49 cm<br>Ø 69 cm<br>Ø 59 cm |   | 69 x 69 cm<br>59 x 59 cm<br>Ø 69 cm<br>Ø 59 cm |
|   | Ø 59 cm                                                                 |   | <i>3</i> 17 cm                                               |   |                                                |
| h | 74,2 cm                                                                 | h | 51,2 cm                                                      | h | 111,2 cm                                       |