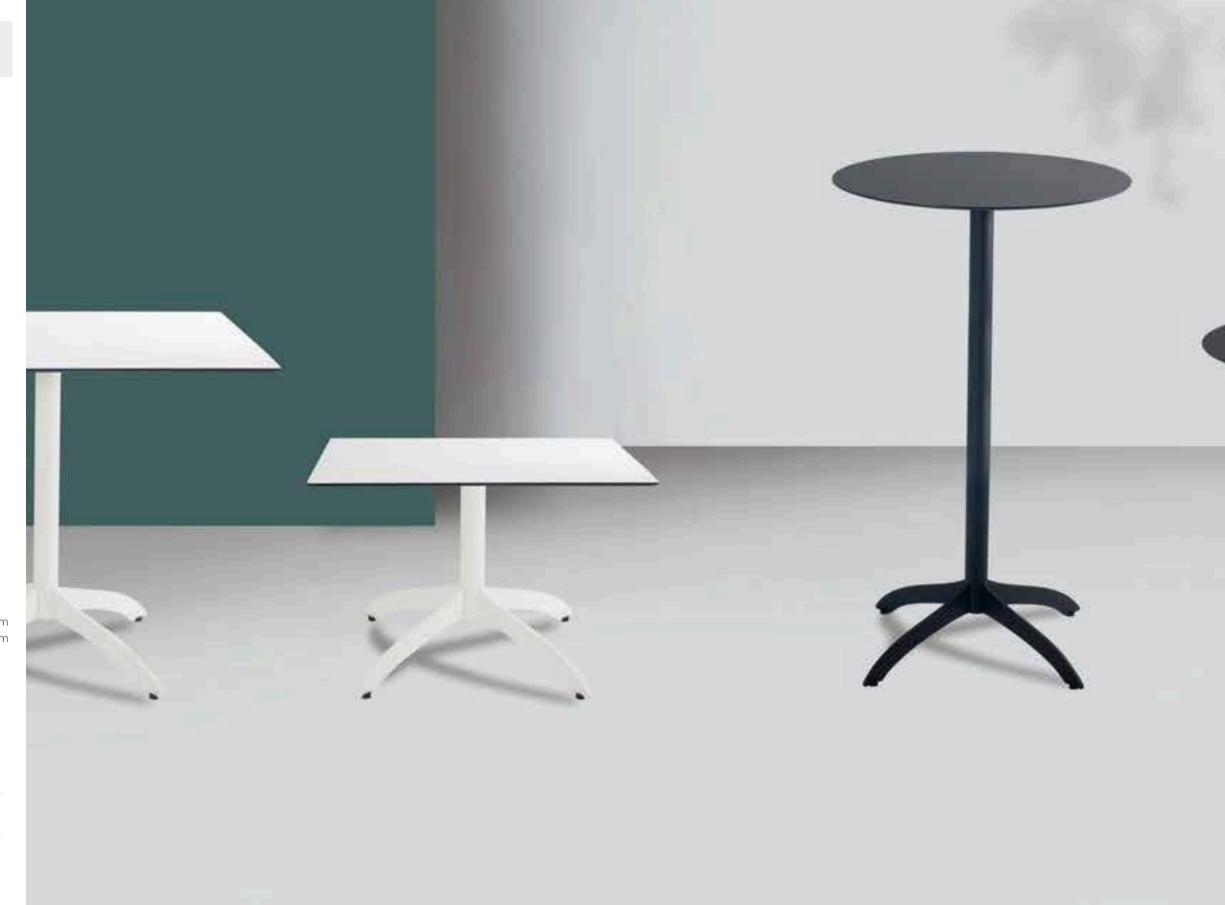

#### Plus

Einschligtes und auffallend einfaches Bild mit einer Kreuzföreine gute Figur. migen Basis, die ihm ein Gefühl von Identität und Wiedererkennung verleiht. Geeignet für den Innen- und Außenbereich.

#### Roll

Mit dem Rolltisch, der charakteristische Merkmale in abgerundeten Linien aufweist, können Sie geschmackvolle Tische schaffen, an denen wir gerne Präsentationen durchführen können können problemlos im Innen- und Außenbereich verwendet werden.