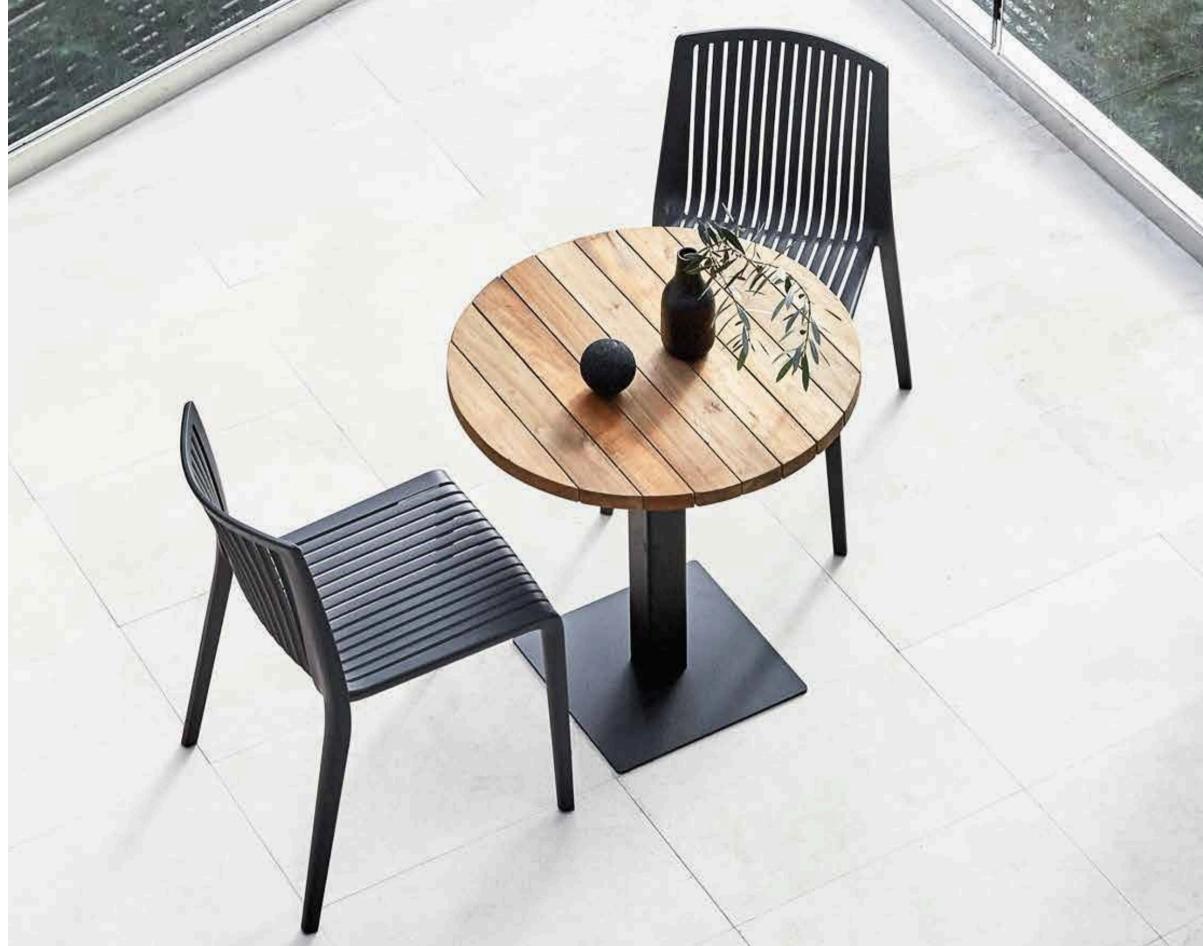

068 Air Bar 75

184081

Colors

Black

Dark Grey

Taune

Green Or ange

Joy Stuhl, genießt alle Vorteile der Einfachheit und Einheitlichkeit in einer einzigen Form, hat fließende Linien und ein leichtes Profil, in Silhouette und Gewicht. Zarte Details des glasfaserverstärkten eingespritzten Polypropylens, als ob es aus Stein gemeißelt wäre, definieren eine solide und bequeme Sitzgelegenheit. Hergestellt für den privaten und gewerblichen Gebrauch, drinnen und draußen.

#### Joy-S

Joy Sessel, genießt alle Vorteile der Einfachheit und Einheitlichkeit in einer einzigen Form, hat fließende Linien und ein leichtes Profil, in Silhouette und Gewicht. Zarte Details des glasfaserverstärkten eingespritzten Polypropylens, als ob es aus Stein gemeißelt wäre, definieren eine solide und bequeme Sitzgelegenheit. Hergestellt für den privaten und gewerblichen Gebrauch, drinnen und draußen.