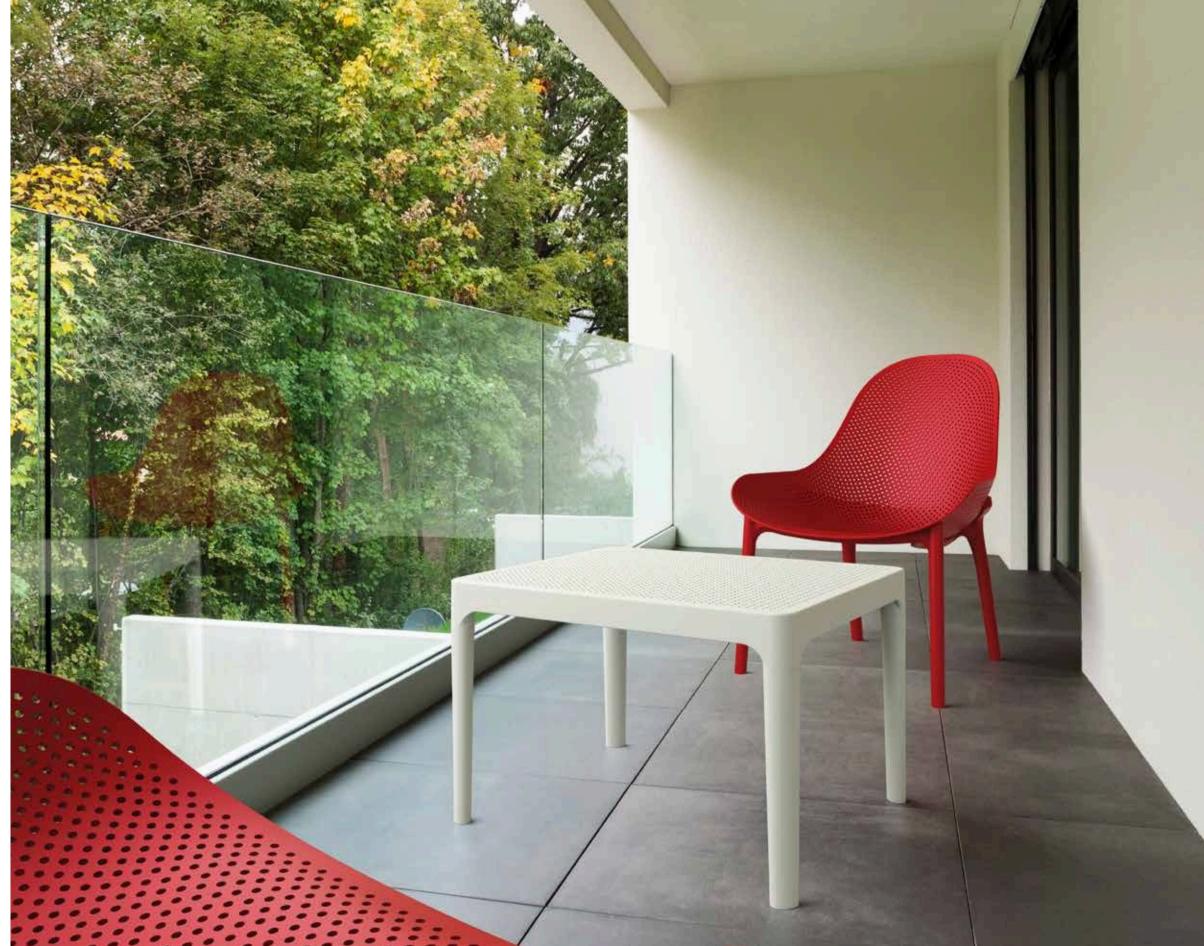

# Sky

Sky armchair is produced with recyclable polypropylene seat and legs reinforced with glass fiber. For indoor and outdoor use. Can be disassembled.

102 Sky

261210

Colors

White Blac

Dar

Taupe

# Sky Lounge

Sky lounge chair is produced with recyclable polypropylene seat and legs reinforced with glass fiber. For indoor and outdoor use. Can be disassembled. The SKY collection also includes a coffee table, designed to match the styling silhouette of the chair to perfection.