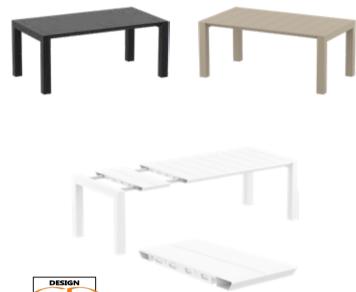

#### Onix

Ikonisch, dekorativ und äußerst bemerkenswert. Die Tower-Tischkollektion ist ein Meisterwerk mit ihrer starken Struktur und ihrem stilvollen Design. Dank der Kataphorese-Beschichtung bietet die Kollektion, die maximale Beständigkeit gegen saisonale Bedingungen beibehält, eine Lösung für Ihre Suche nach Unterschieden mit mehreren Farbalternativen. Tower ist mit Tisch-, Bistro- und Couchtischoptionen erhältlich. Mit der hochwertigen kompakten Tischplatte macht es im professionellen Einsatz Line gritafigur. Vesentlichkeit und Stil für ein vielseitiges Produkt, das jede Umgebung wertschätzt. Die Verkleidung der Basis und die einzigartige Form der Oberseite machen ONIX zu einem einstellen Blickfang. Dank der Kataphorese-Anwendung eignet es sich sowohl für Innen- als auch für Außenräume.