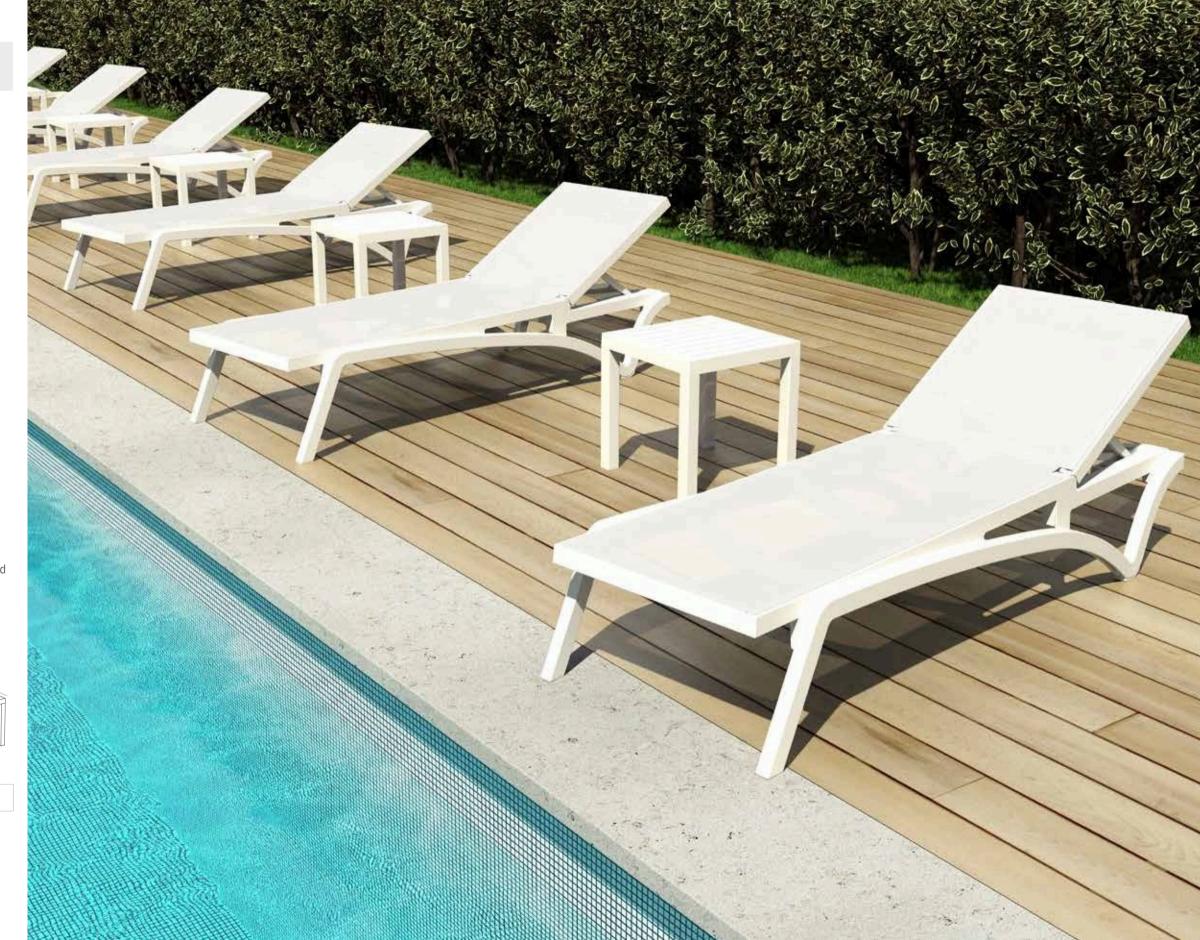

### Pacific

Sunlounger without arms, tubular frame in resin reinforced with glass fiber and cover in breathable synthetic fabric (replaceable). Stackable, back reclining in 5 positions, with non-slip feet and small wheels.

089 Pacific