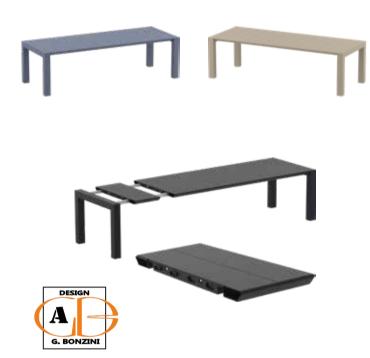

# Vegas Table XL

Extendible table from 260 to 300 cm in polypropylene reinforced with glass fiber. Easily expandable, giving you a choice of two size options. Smart extending mechanism makes it easy to adjust the table to your preferred size. For indoor and outdoor use with UV protection.

776 Vegas Table XL