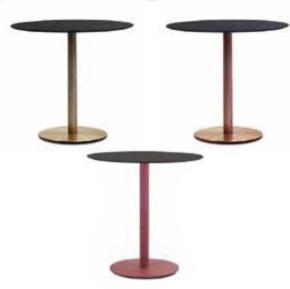

#### Onix

Ikonisch, dekorativ und äußerst bemerkenswert. Die Tower-Tischkollektion ist ein Meisterwerk mit ihrer starken Struktur und ihrem stilvollen Design. Dank der Kataphorese-Beschichtung bietet die Kollektion, die maximale Beständigkeit gegen saisonale Bedingungen beibehält, eine Lösung für Ihre Suche nach Unterschieden mit mehreren Farbalternativen. Tower ist mit Tisch-, Bistro- und Couchtischoptionen erhältlich. Mit der hochwertigen kompakten Tischplatte macht es im professionellen Einsatz Line gritafigur. Vesentlichkeit und Stil für ein vielseitiges Produkt, das jede Umgebung wertschätzt. Die Verkleidung der Basis und die einzigartige Form der Oberseite machen ONIX zu einem einstellen Blickfang. Dank der Kataphorese-Anwendung eignet es sich sowohl für Innen- als auch für Außenräume.