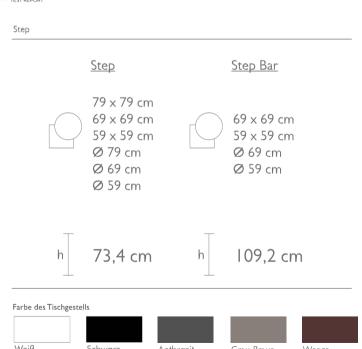

### Step

Eine zukunftsweisende Kollektion in dynamischer Form, die sich der Zukunft anpasst. Mit seinem Faltmechanismus der neuen Generation wird Step mit seiner vielseitigen Haltung eine geeignete Wahl für das Punktschießen im professionellen Einsatzbereich sein. Dank seiner kantigen Form ist es energisch und stilvoll. Stapelbar, saisonbeständig und wartungsfr