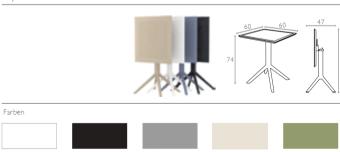

## 31 Sky Falttisch Ø60

Sky Klapptisch ist aus strapazierfähigem, witterungsbeständigem Harz gefertigt. Der Metallrahmen wird sich niemals auflösen, rosten oder zerfallen. Es ist UV-geschützt, was sicherstellt, dass die Farben nicht verblassen. Kann zerlegt werden. Für den Innen- und Außenbereich.

#### Sky Falttisch Ø60