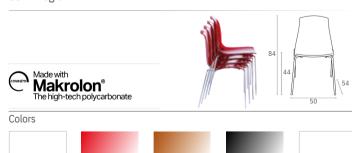

# Crystal

Stacking armchair for indoor and outdoor use in clear polycarbonate moulded with gas technology of the second generation.
Scratch resistant, UV - resistant.

#### 052 Crystal

108091 Made with

Makrolon®
The high-tech polycarbonate Colors