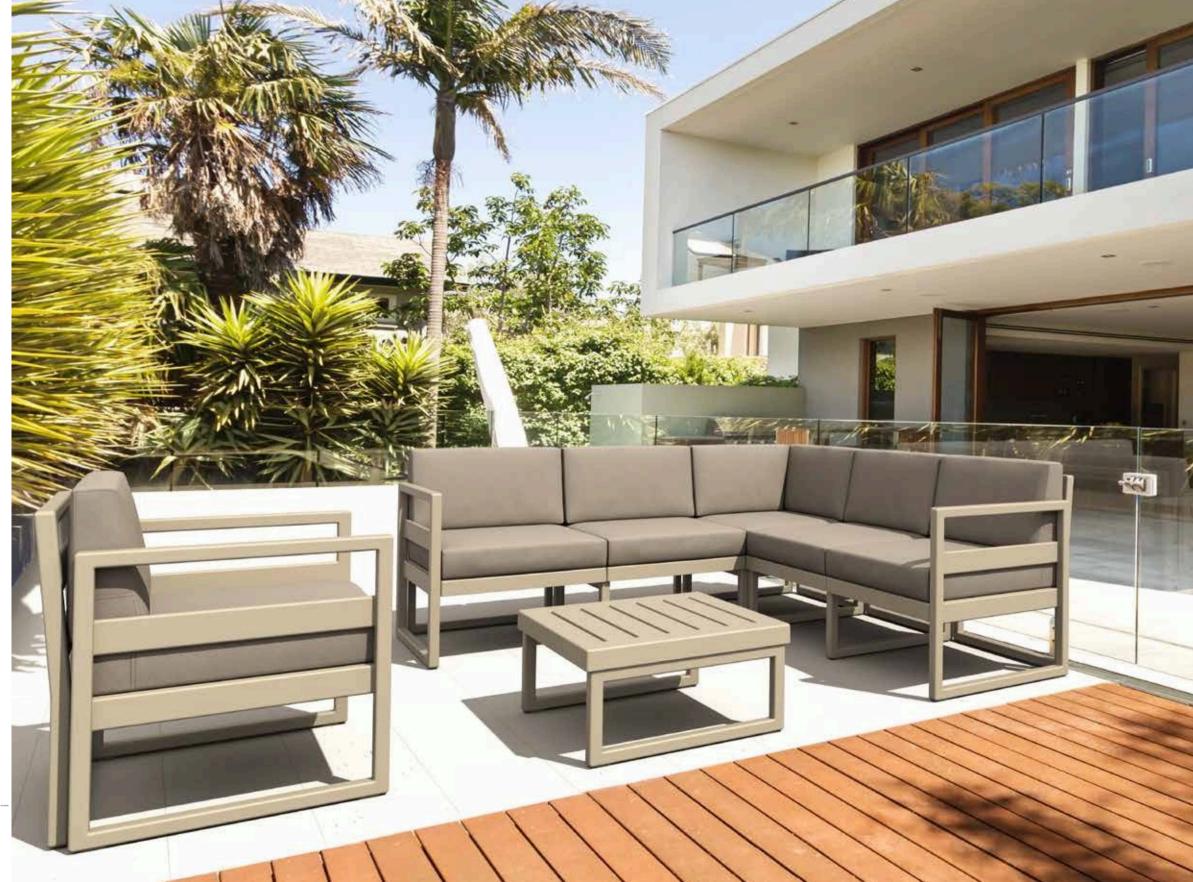

# Mykonos Lounge Set XL

Mykonos Lounge Set XL is designed for easy self assembly, it is made of durable weather-resistant resin reinforced with glass fiber. Non-metallic frame will never unravel, rust or decay. It is UV protected which insures the colors will not fade. Can be disassembled. For indoor and outdoor contract use.

Mykonos Lounge Armchair

Mykonos Lounge Table XL

Mykonos Seat Cushion

Mykonos Lounge Sofa XL

133 Mykonos Lounge Set XL Colors

Cushions

Mykonos Backrest Cushion

282198