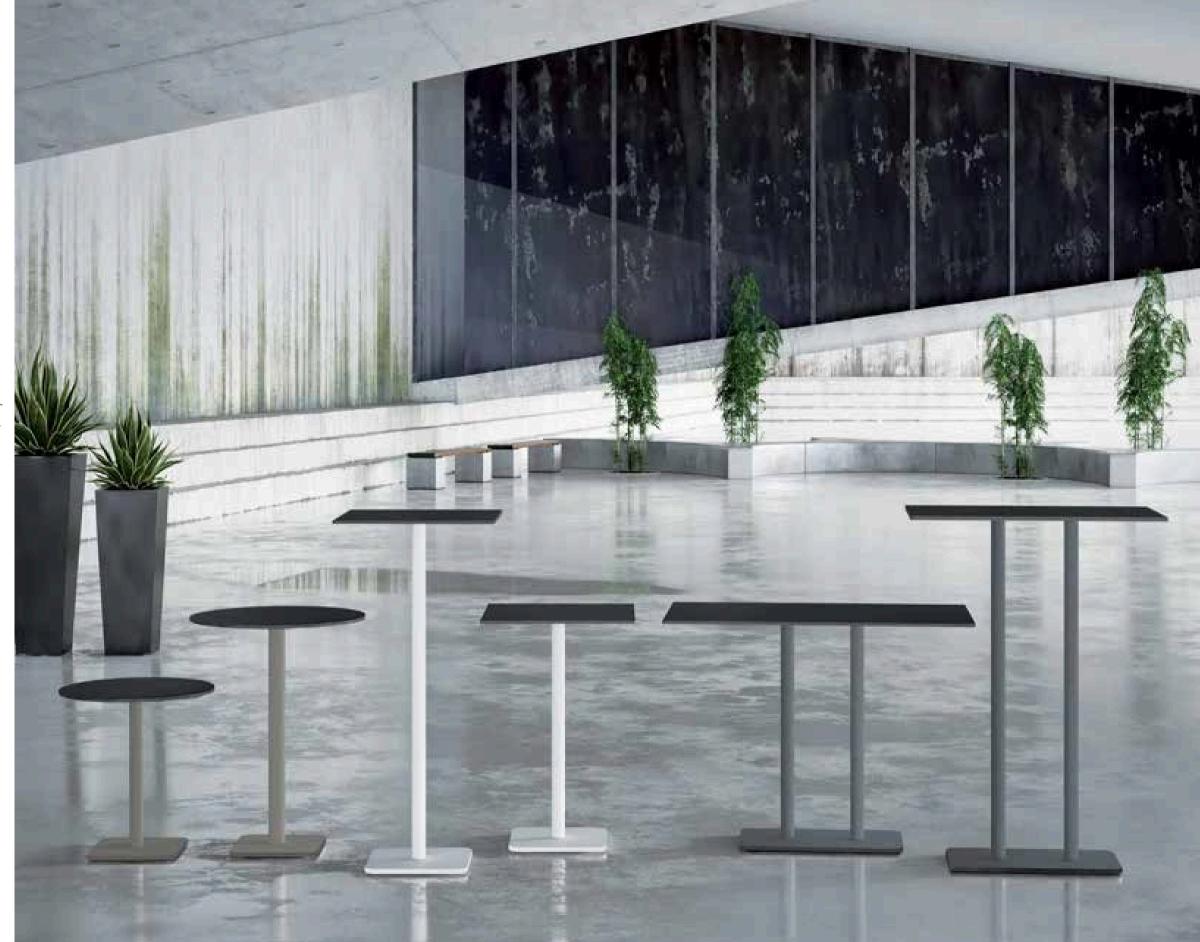

## Air Table 80

Table with plastic legs with HPL compact laminated tops 12 mm available in white and black. For indoor and outdoor use. Can be disassembled.

\* Dark colors not recommended in direct sunlight.

700 Air Table 80

Colors

Black

# Air Table 140

Table with plastic legs with HPL compact laminated tops 12 mm available in white and black. For indoor and outdoor use. Can be disassembled.

\* Dark colors not recommended in direct sunlight.

705 Air Table 140

## Air Table 180

Table with plastic legs with HPL compact laminated tops 12 mm available in white and black. For indoor and outdoor use. Can be disassembled.

\* Dark colors not recommended in direct sunlight.

#### 715 Air Table 180