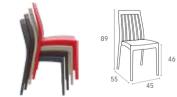

## Lucy

Lucy chair is produced with a single injection of polypropylene reinforced with glass fiber obtained by means of the latest generation of air moulding technology with neutral tones.

For indoor and outdoor use.

129 Lucy

276562