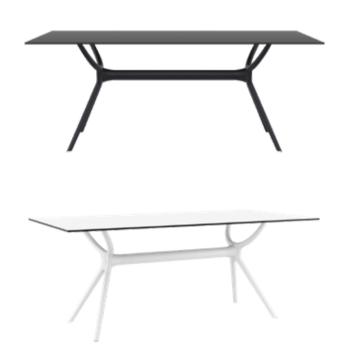

#### Onix

Ikonisch, dekorativ und äußerst bemerkenswert. Die Tower-Tischkollektion ist ein Meisterwerk mit ihrer starken Struktur und ihrem stilvollen Design. Dank der Kataphorese-Beschichtung bietet die Kollektion, die maximale Beständigkeit gegen saisonale Bedingungen beibehält, eine Lösung für Ihre Suche nach Unterschieden mit mehreren Farbalternativen. Tower ist mit Tisch-, Bistro- und Couchtischoptionen erhältlich. Mit der hochwertigen kompakten Tischplatte macht es im professionellen Einsatz Line gritafigur. Vesentlichkeit und Stil für ein vielseitiges Produkt, das jede Umgebung wertschätzt. Die Verkleidung der Basis und die einzigartige Form der Oberseite machen ONIX zu einem einstellen Blickfang. Dank der Kataphorese-Anwendung eignet es sich sowohl für Innen- als auch für Außenräume.