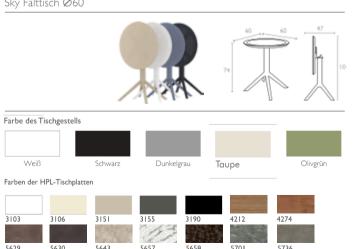

## 31 Sky Falttisch Ø60

Sky Klapptisch ist aus strapazierfähigem, witterungsbeständigem Harz gefertigt. Der Metallrahmen wird sich niemals auflösen, rosten oder zerfallen. Es ist UV-geschützt, was sicherstellt, dass die Farben nicht verblassen. Kann zerlegt werden. Für den Innen- und Außenbereich.

#### Sky Falttisch Ø60