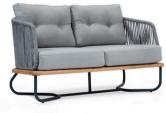

# Mykonos Lounge Set

Mykonos Lounge Set is designed for easy self assembly, it is made of durable weather-resistant resin reinforced with glass fiber. Non-metallic frame will never unravel, rust or decay. It is UV protected which insures the colors will not fade. Can be disassembled. For indoor and outdoor contract use.

Mykonos Lounge Sofa

Mykonos Lounge Armchair

Mykonos Lounge Table

Mykonos Seat Cushion

132 Mykonos Lounge Set Colors

Cushions

Mykonos Backrest Cushion