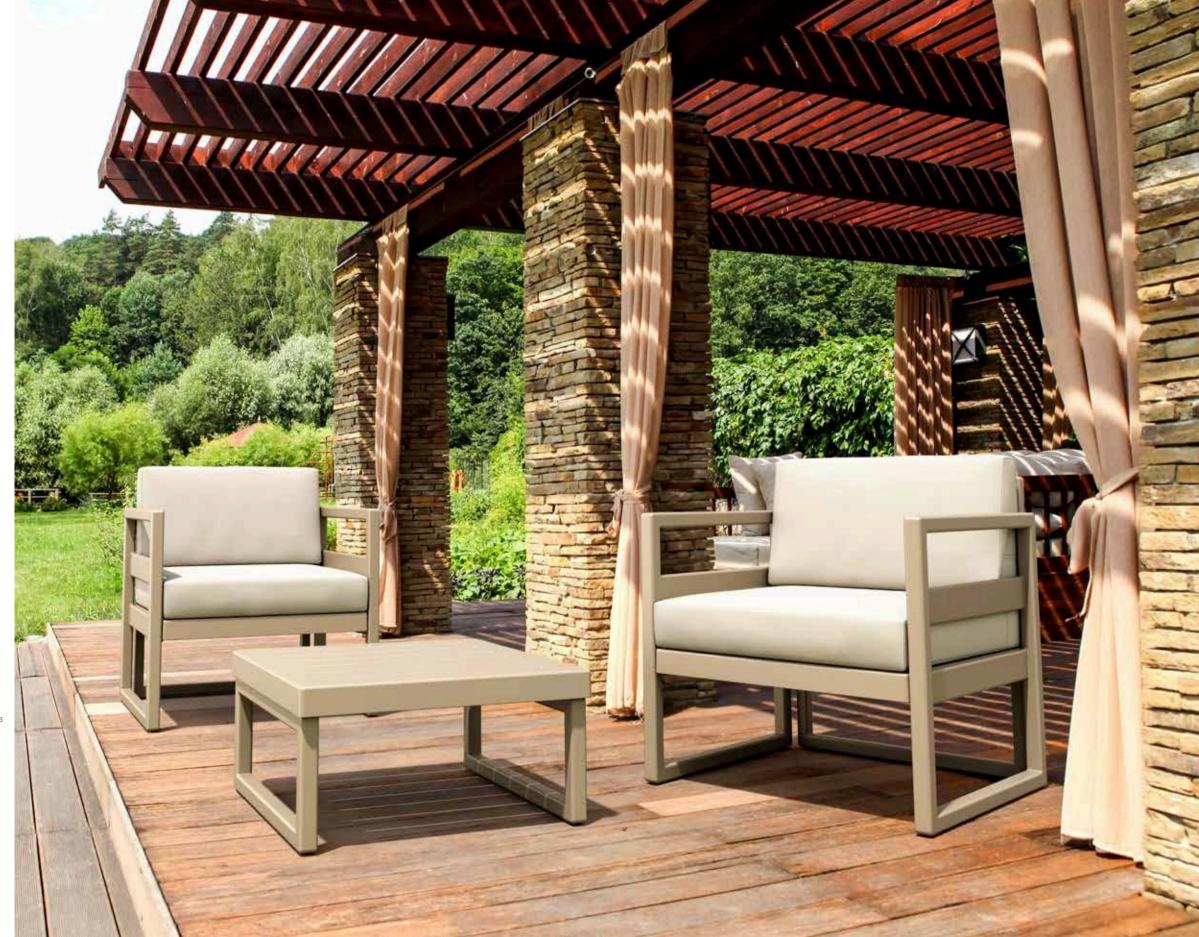

# Mykonos Lounge Armchair

Mykonos Lounge Armchair is designed for easy self assembly, it is made of durable weather-resistant resin reinforced with glass fiber. Non- metallic frame will never unravel, rust or decay. It is UV protected which insures the colors will not fade. Can be disassembled. For indoor and outdoor contract use.

131 Mykonos Lounge Armchair

202100

Colors

White

Taupe

Silver Grey

# Mykonos Lounge Table

Mykonos Lounge Table is made of durable weather-resistant resin.

Non-metallic frame will never unravel, rust or decay. It is UV protected which insures the colors will not fade. Can be disassembled.

For indoor and outdoor use.

137 Mykonos Lounge Table

Colors

Taupe

Silver Grey