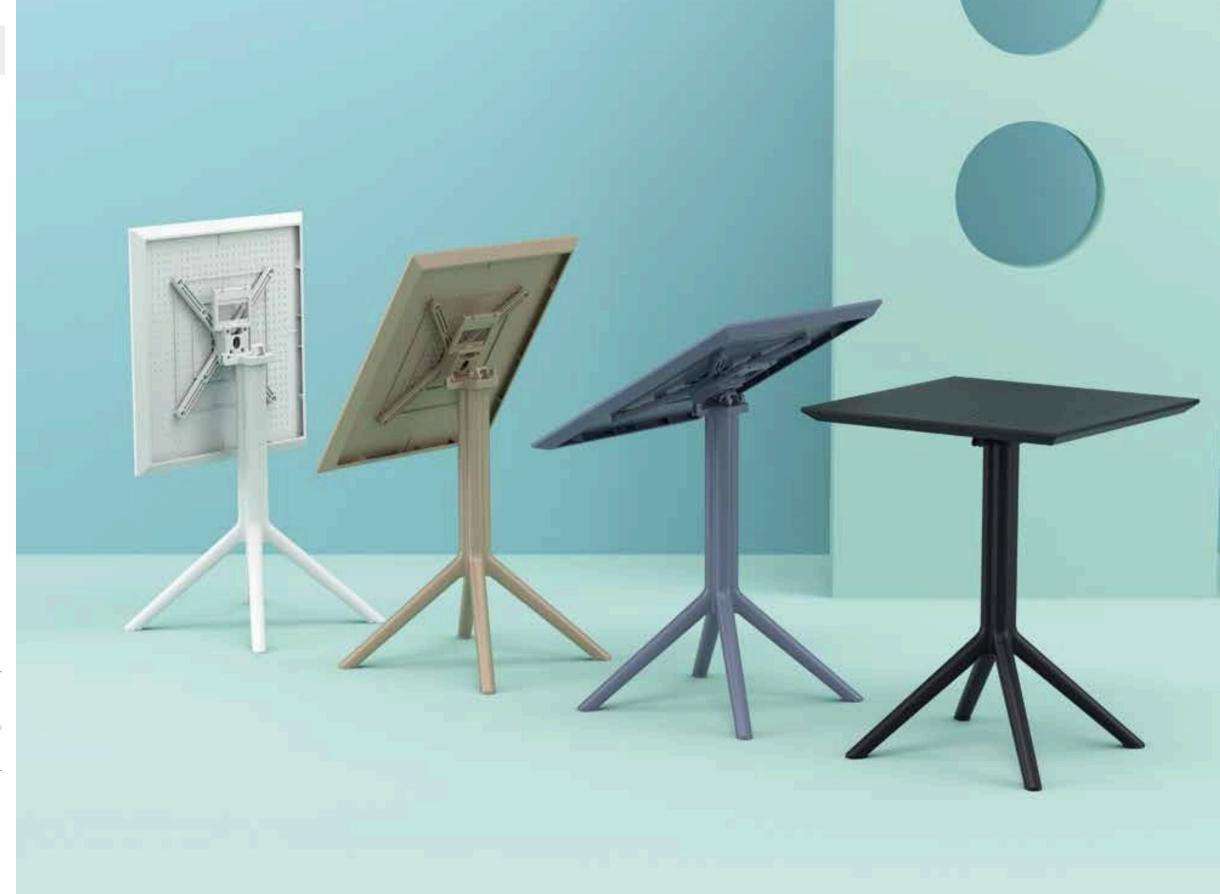

# Sky Table 70

Sky Table is made of durable weather-resistant resin. Metallic frame will never unravel, rust or decay. It is UV protected which insures the colors will not fade. Can be disassembled. For indoor and outdoor use.

108 Sky Table 70

336570

# Sky Table 80

Sky Table is made of durable weather-resistant resin. Metallic frame will never unravel, rust or decay. It is UV protected which insures the colors will not fade. Can be disassembled. For indoor and outdoor use.

106 Sky Table 80