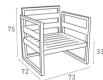

# Sky Lounge

Sky lounge chair is produced with recyclable polypropylene seat and legs reinforced with glass fiber. For indoor and outdoor use. Can be disassembled. The SKY collection also includes a coffee table, designed to match the styling silhouette of the chair to perfection.

103 Sky Lounge

257287