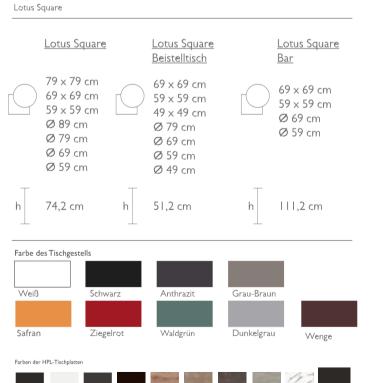

### **Lotus Square**

Die Formen variieren und damit auch die Größen. Die Tische der Lotus-Reihe scheinen die ganze Harmonie und Dynamik eines starren Körpers zu haben, mit einer ausgesprochen perfekten Verarbeitung, die durch Kataphorese-Anwendung für den Außenbereich verstärkt wird. Die verschiedenen Kombinationen der Basisoberflächen mit Tischplatten bieten eine Vielzahl unterschiedlicher Möglichkeiten zur Auswahl .