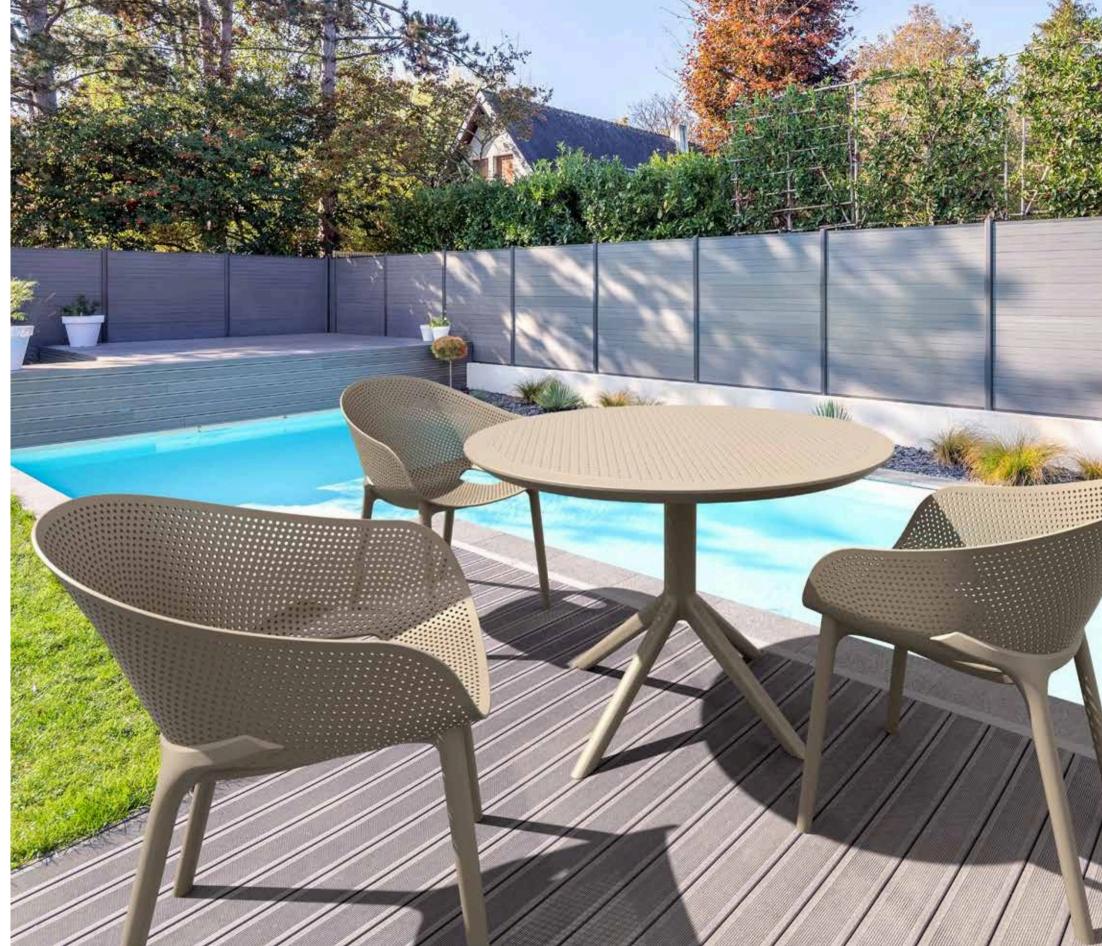

# Sky

Sky armchair is produced with recyclable polypropylene seat and legs reinforced with glass fiber. For indoor and outdoor use. Can be disassembled.

102 Sky

261210

Colors

White Blac

Dar

Taupe

# Sky Lounge

Sky lounge chair is produced with recyclable polypropylene seat and legs reinforced with glass fiber. For indoor and outdoor use. Can be disassembled. The SKY collection also includes a coffee table, designed to match the styling silhouette of the chair to perfection.