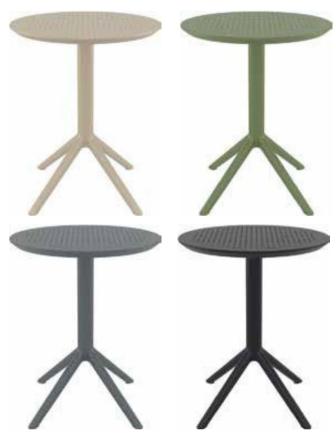

# Sky Table Ø105

Sky Table is made of durable weather-resistant resin. Metallic frame will never unravel, rust or decay. It is UV protected which insures the colors will not fade. Can be disassembled. For indoor and outdoor use.

124 Sky Table Ø105

Colors

ack [

Dark Grey

Гаире

Olive Green