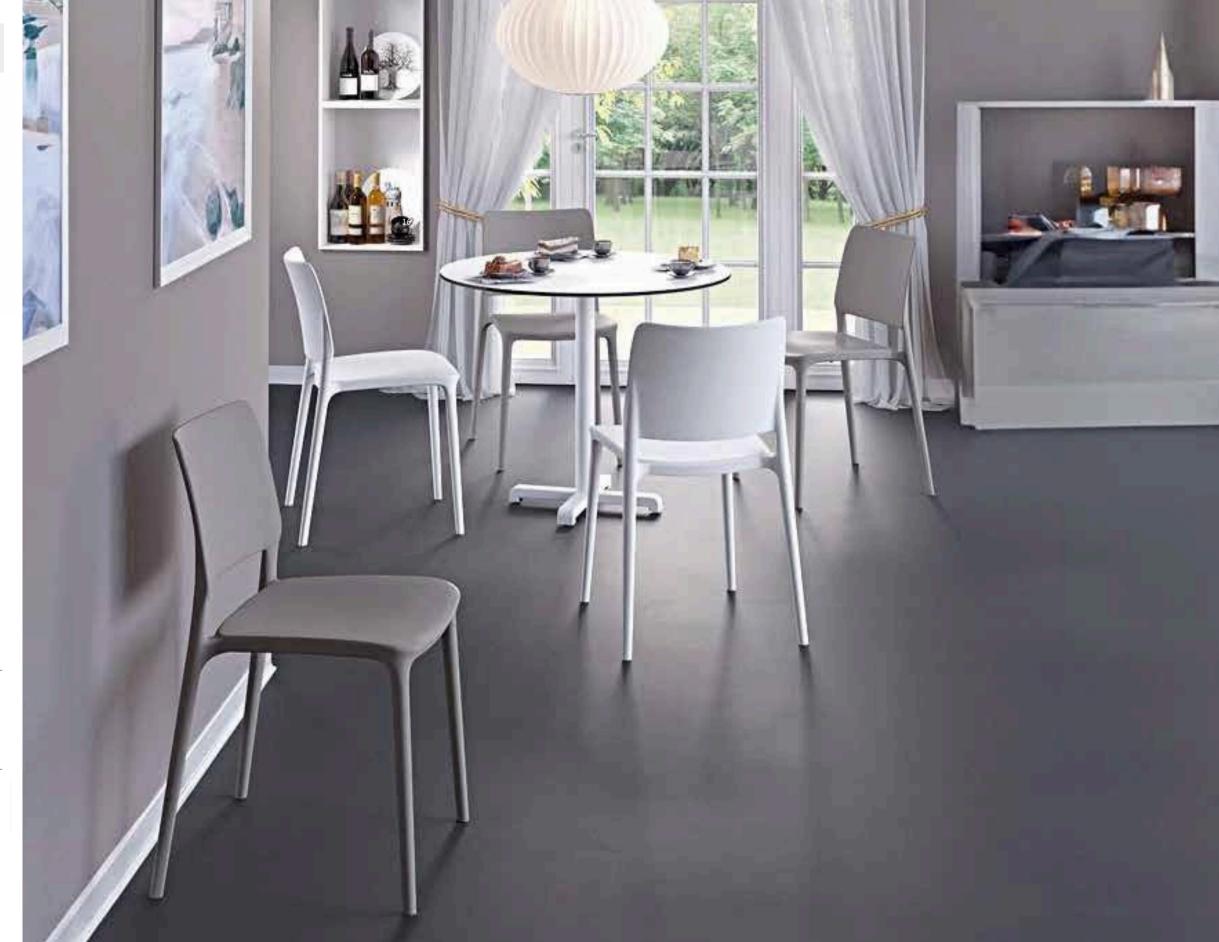

# Sky

Sky armchair is produced with recyclable polypropylene seat and legs reinforced with glass fiber. For indoor and outdoor use. Can be disassembled.

102 Sky

261210

Colors

White Blac

Dar

Taupe