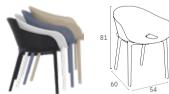

# Sky

Sky armchair is produced with recyclable polypropylene seat and legs reinforced with glass fiber. For indoor and outdoor use. Can be disassembled.

102 Sky

261210

Colors

White Blac

Dar

Taupe