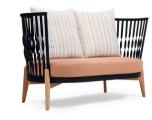

068 Air Bar 75

184081

Colors

Black

Dark Grey

Taune

Green Or ange

Joy Stuhl, genießt alle Vorteile der Einfachheit und Einheitlichkeit in einer einzigen Form, hat fließende Linien und ein leichtes Profil, in Silhouette und Gewicht. Zarte Details des glasfaserverstärkten eingespritzten Polypropylens, als ob es aus Stein gemeißelt wäre, definieren eine solide und bequeme Sitzgelegenheit. Hergestellt für den privaten und gewerblichen Gebrauch, drinnen und draußen.

#### Joy-S

Joy Sessel, genießt alle Vorteile der Einfachheit und Einheitlichkeit in einer einzigen Form, hat fließende Linien und ein leichtes Profil, in Silhouette und Gewicht. Zarte Details des glasfaserverstärkten eingespritzten Polypropylens, als ob es aus Stein gemeißelt wäre, definieren eine solide und bequeme Sitzgelegenheit. Hergestellt für den privaten und gewerblichen Gebrauch, drinnen und draußen.