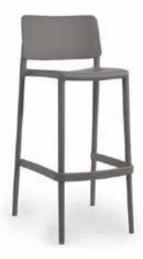

## Air Bar 75

Air Bar stool h.75 cm is produced with a single injection of polypropylene reinforced with glass fiber obtained by means of the latest generation of air moulding technology with neutral tones. For indoor and outdoor use.

068 Air Bar 75

184081

Colors

Black

Dark Grey

Taune

Green Or ange

Joy Stuhl, genießt alle Vorteile der Einfachheit und Einheitlichkeit in einer einzigen Form, hat fließende Linien und ein leichtes Profil, in Silhouette und Gewicht. Zarte Details des glasfaserverstärkten eingespritzten Polypropylens, als ob es aus Stein gemeißelt wäre, definieren eine solide und bequeme Sitzgelegenheit. Hergestellt für den privaten und gewerblichen Gebrauch, drinnen und draußen.