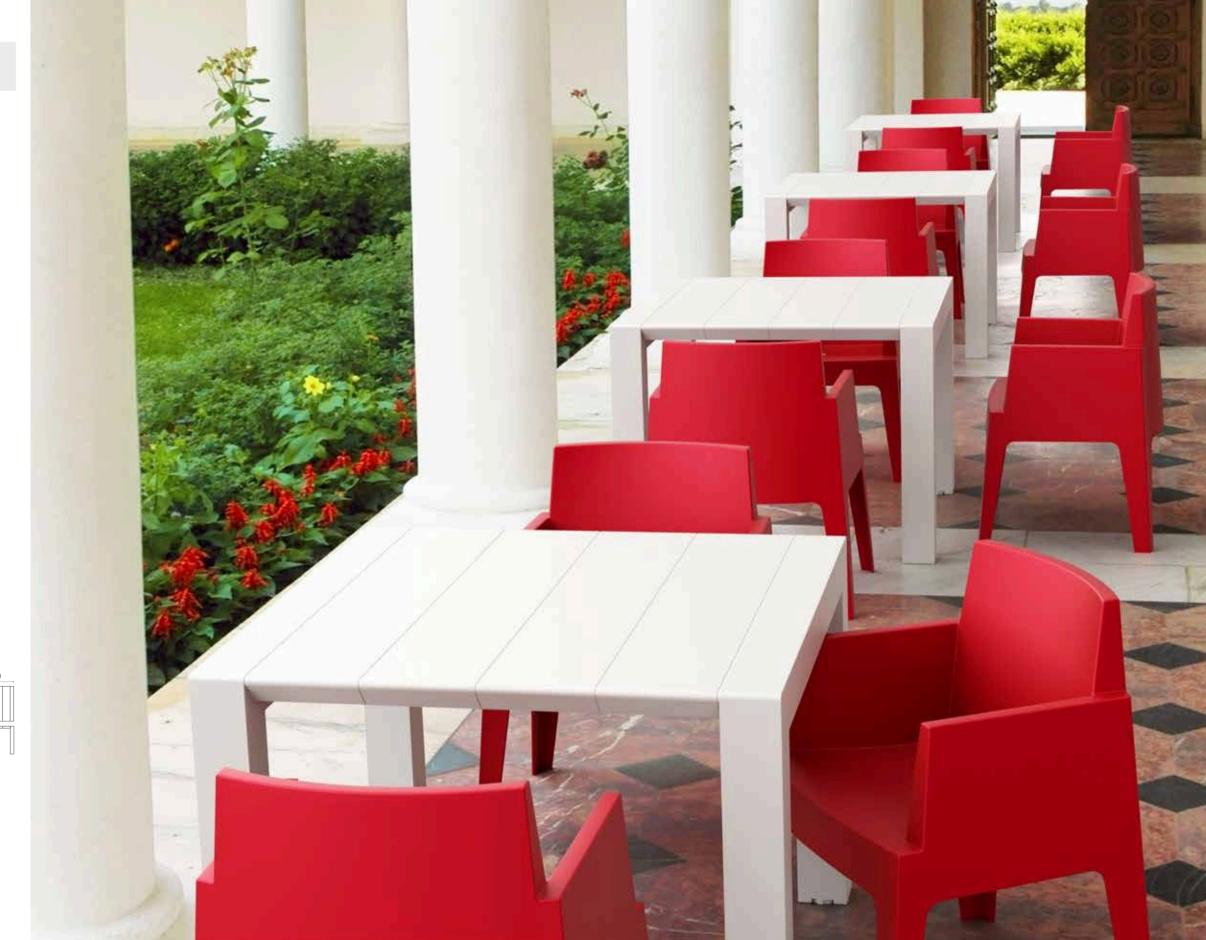

# Crystal

Stacking armchair for indoor and outdoor use in clear polycarbonate moulded with gas technology of the second generation.
Scratch resistant, UV - resistant.

#### 052 Crystal

108091 Made with

Makrolon®
The high-tech polycarbonate Colors