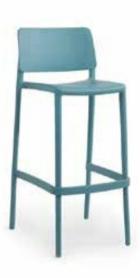

## Air Bar 75

Air Bar stool h.75 cm is produced with a single injection of polypropylene reinforced with glass fiber obtained by means of the latest generation of air moulding technology with neutral tones. For indoor and outdoor use.

068 Air Bar 75

184081

Colors

Black

Dark Grey

Taune

Green Or ange

Joy Stuhl, genießt alle Vorteile der Einfachheit und Einheitlichkeit in einer einzigen Form, hat fließende Linien und ein leichtes Profil, in Silhouette und Gewicht. Zarte Details des glasfaserverstärkten eingespritzten Polypropylens, als ob es aus Stein gemeißelt wäre, definieren eine solide und bequeme Sitzgelegenheit. Hergestellt für den privaten und gewerblichen Gebrauch, drinnen und draußen.