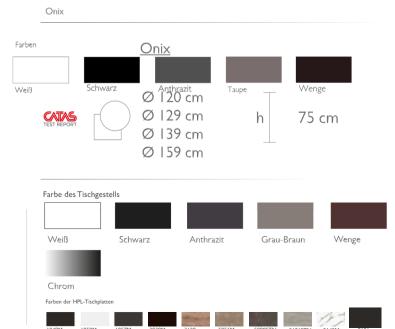

#### Onix

Ikonisch, dekorativ und äußerst bemerkenswert. Die Tower-Tischkollektion ist ein Meisterwerk mit ihrer starken Struktur und ihrem stilvollen Design. Dank der Kataphorese-Beschichtung bietet die Kollektion, die maximale Beständigkeit gegen saisonale Bedingungen beibehält, eine Lösung für Ihre Suche nach Unterschieden mit mehreren Farbalternativen. Tower ist mit Tisch-, Bistro- und Couchtischoptionen erhältlich. Mit der hochwertigen kompakten Tischplatte macht es im professionellen Einsatz Line gritafigur. Vesentlichkeit und Stil für ein vielseitiges Produkt, das jede Umgebung wertschätzt. Die Verkleidung der Basis und die einzigartige Form der Oberseite machen ONIX zu einem einstellen Blickfang. Dank der Kataphorese-Anwendung eignet es sich sowohl für Innen- als auch für Außenräume.